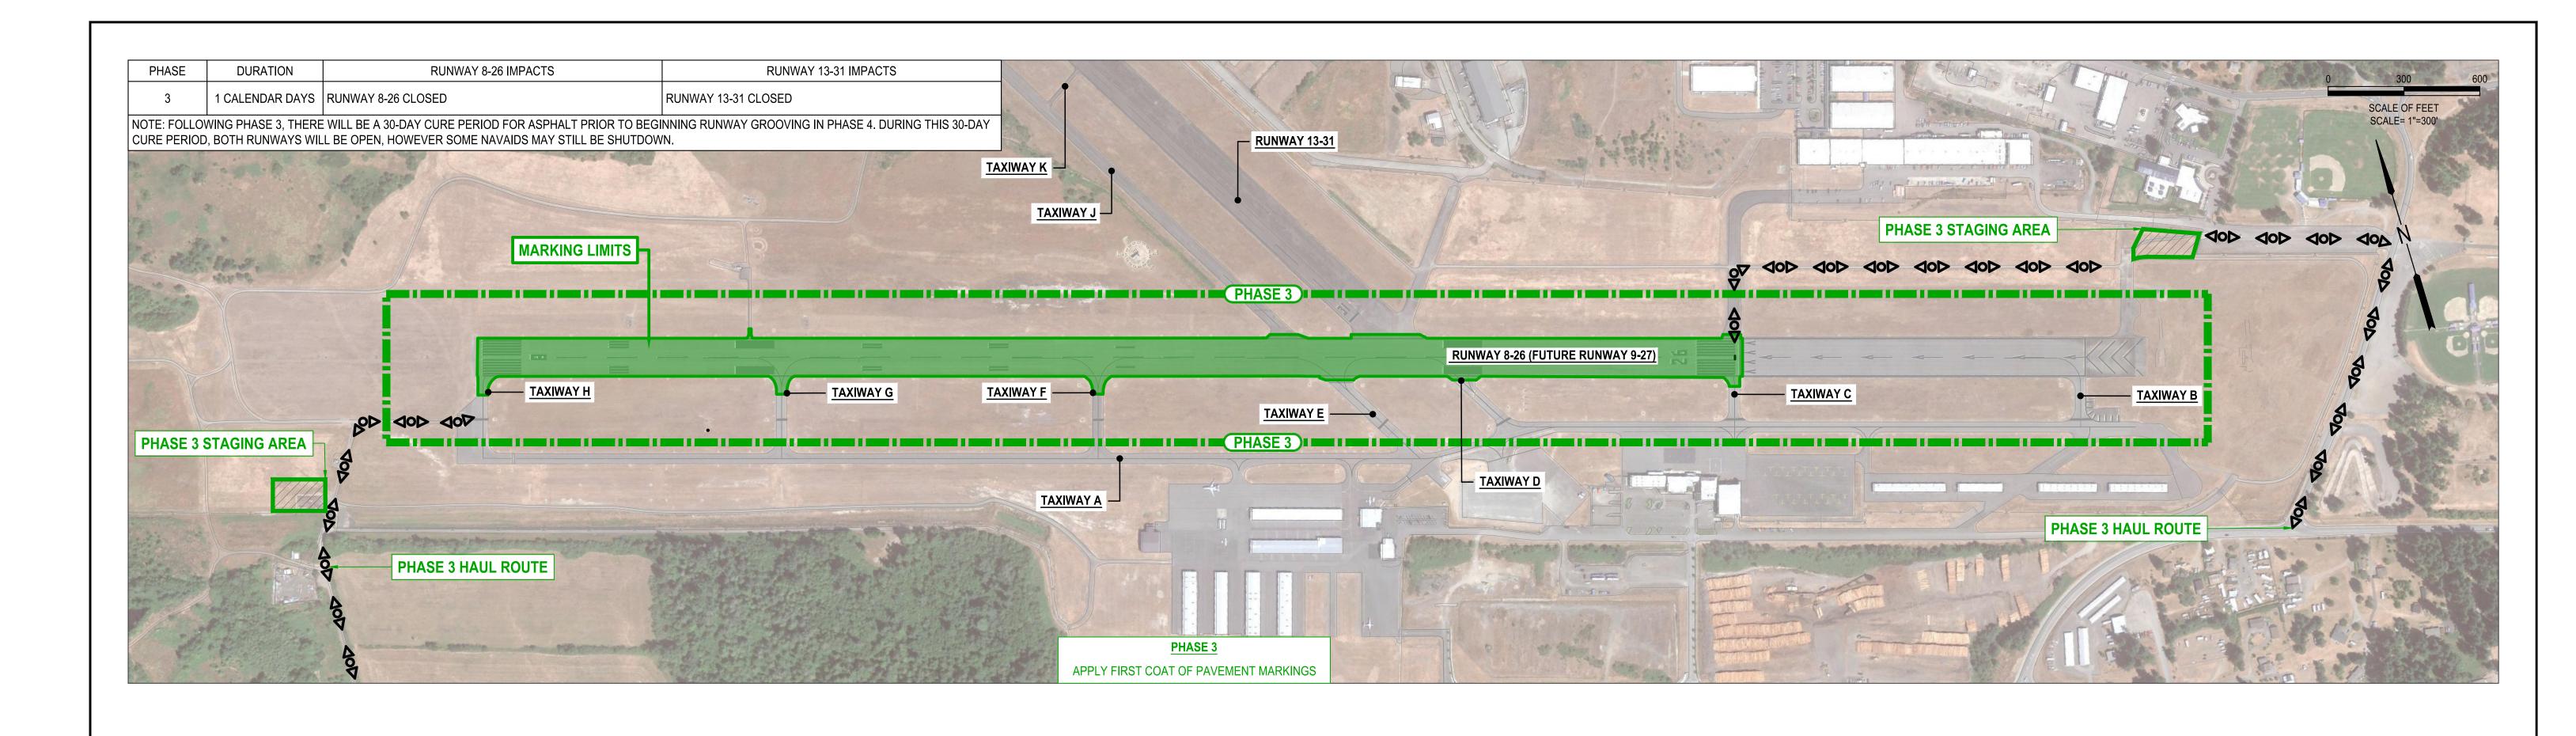

WILLIAM R. FAIRCHILD INTERNATIONAL AIRPORT PORT OF PORT ANGELES RUNWAY 8-26 REHABILITATION (AIP# 3-53-0047-037-2020)

PHASING OVERVIEW - PHASES 3 & 4

DRAWING NO.

2

SHEET NO.

2 OF 2