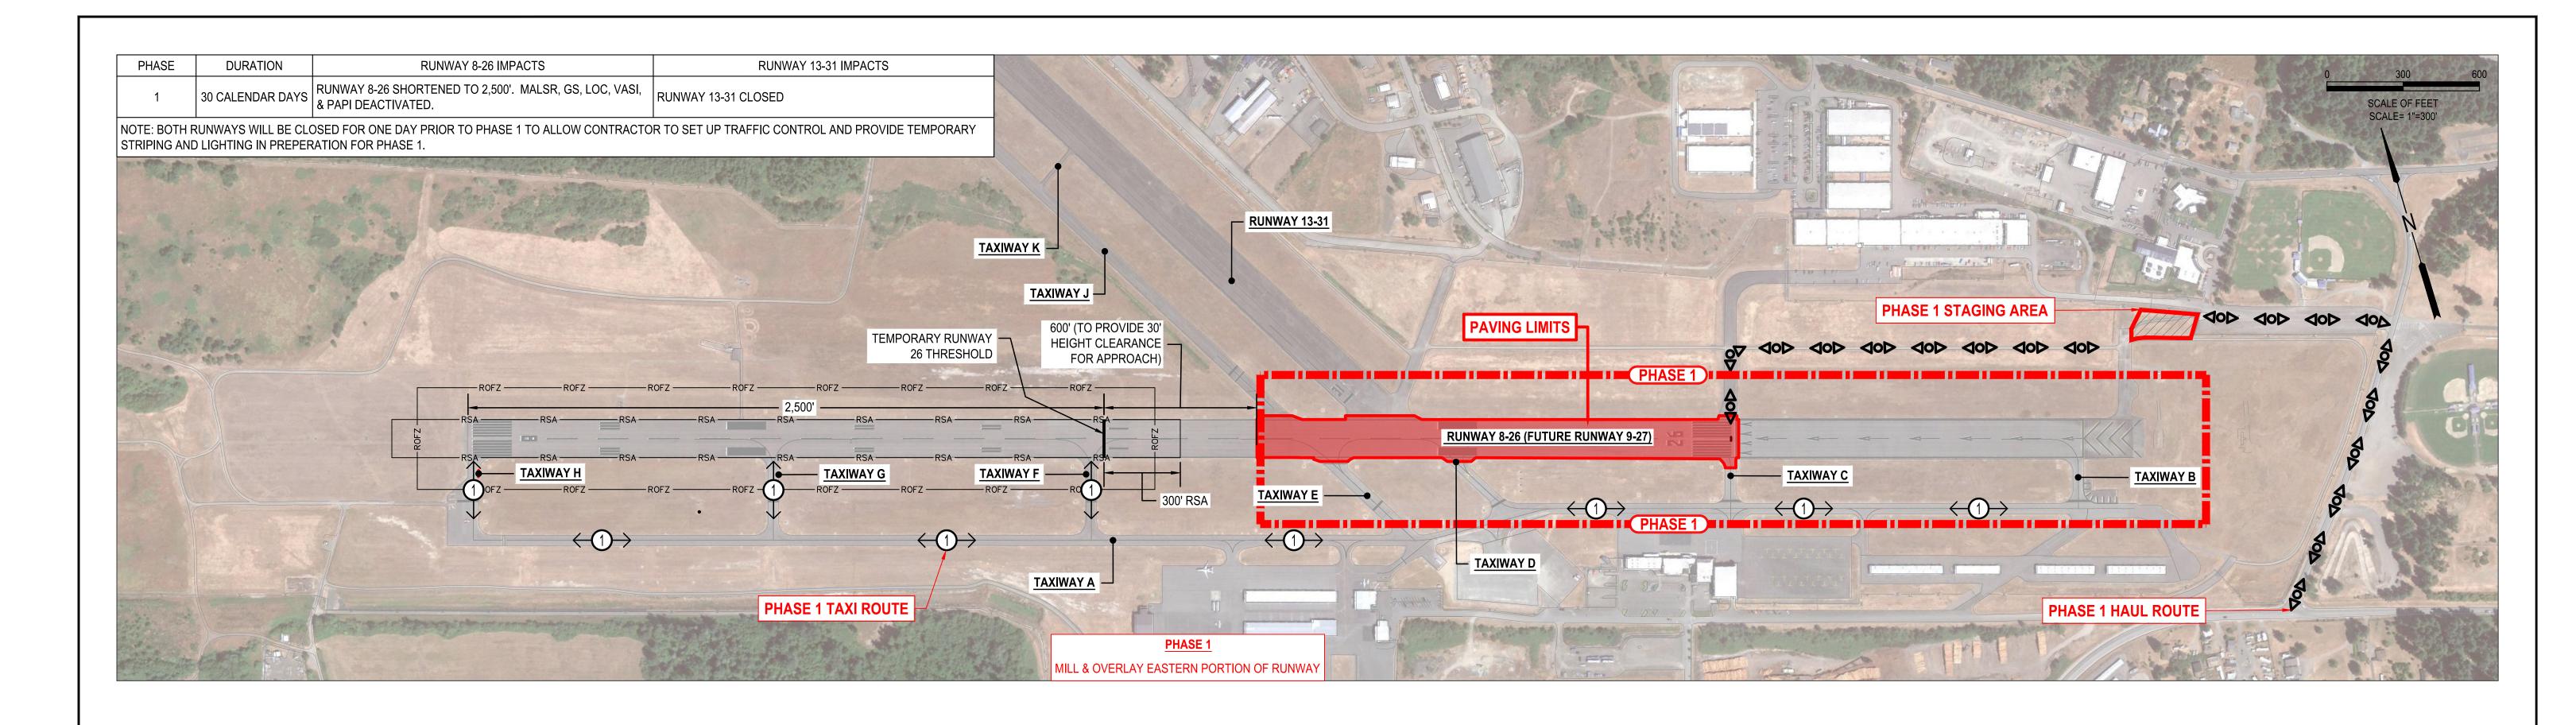

PHASING OVERVIEW - PHASES 1 & 2

DRAWING NO. SHEET NO.

1 OF 2

PREININARY

VERIFY SCALES

BAR IS ONE INCH ON
ORIGINAL DRAWING.
0" 1"
IF NOT ONE INCH ON
THIS SHEET, ADJUST
SCALES ACCORDINGLY.

NO. DATE BY APPR REVISIONS