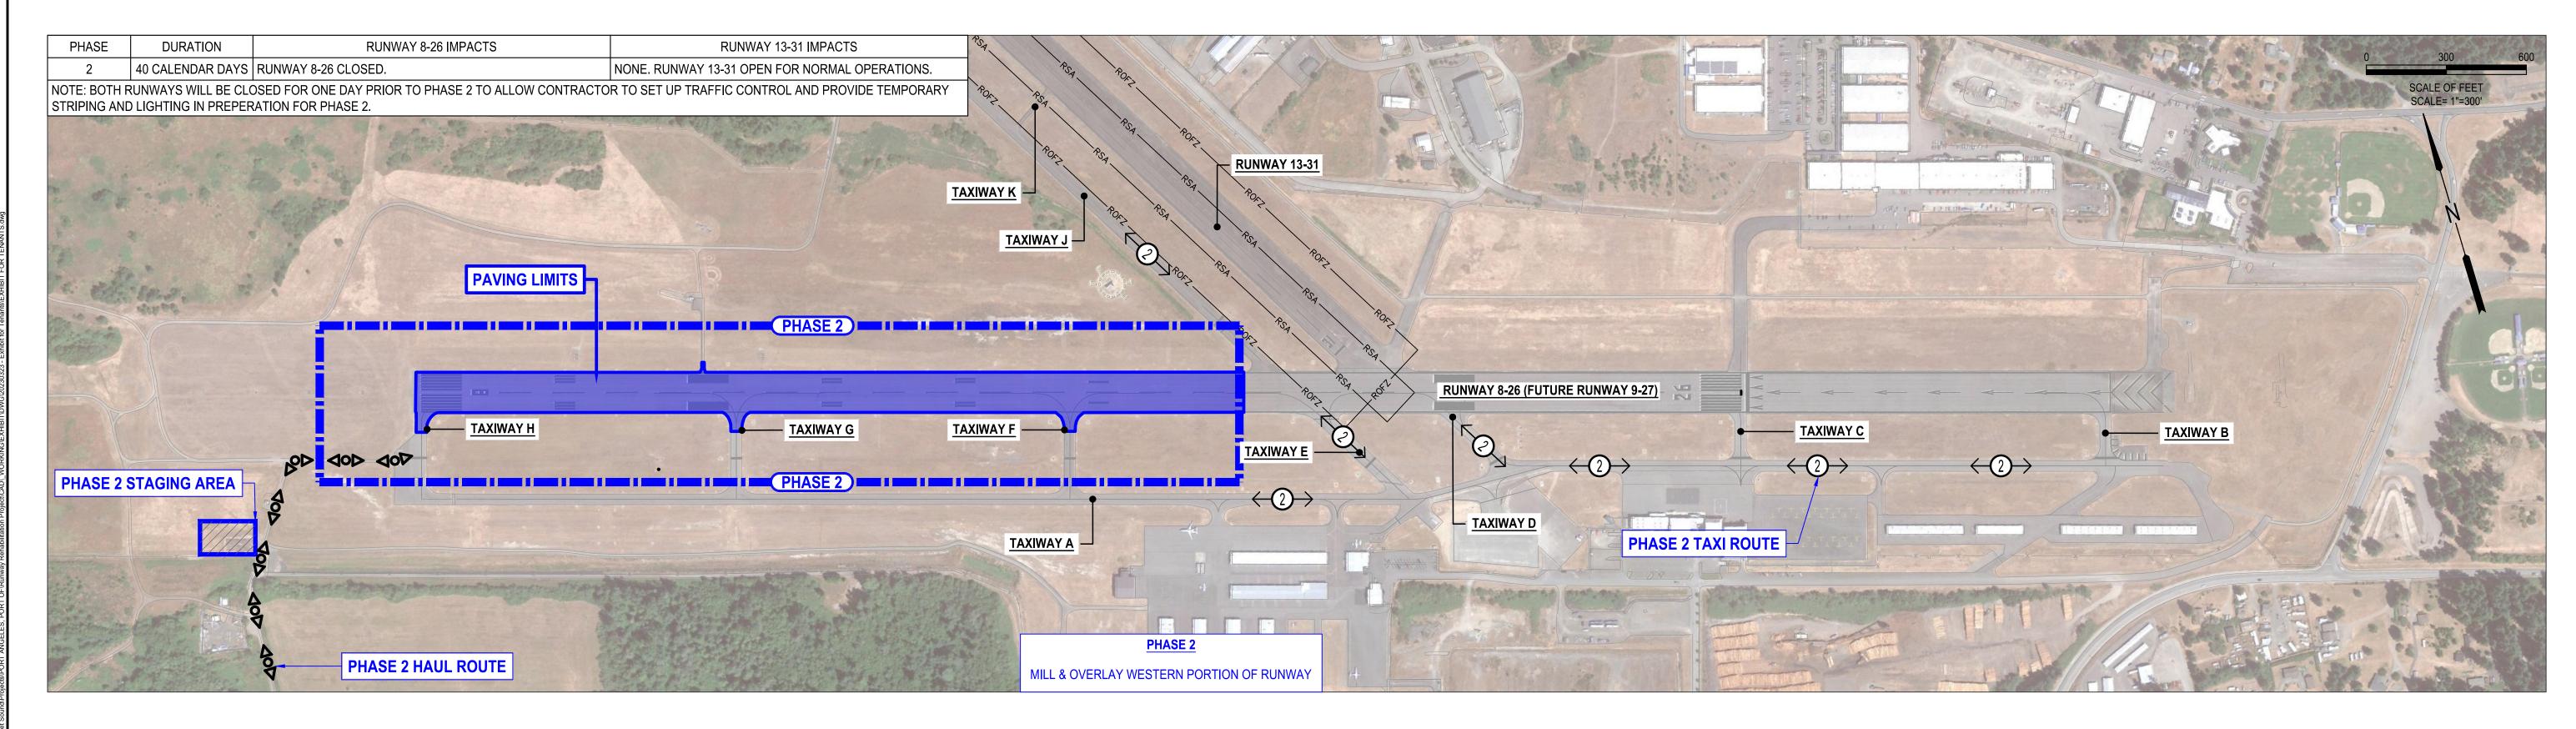

PHASING OVERVIEW - PHASES 1 & 2

DRAWING NO. SHEET NO.

1 OF 2

PREININARY

VERIFY SCALES

BAR IS ONE INCH ON
ORIGINAL DRAWING.
0" 1"
IF NOT ONE INCH ON
THIS SHEET, ADJUST
SCALES ACCORDINGLY.

NO. DATE BY APPR REVISIONS