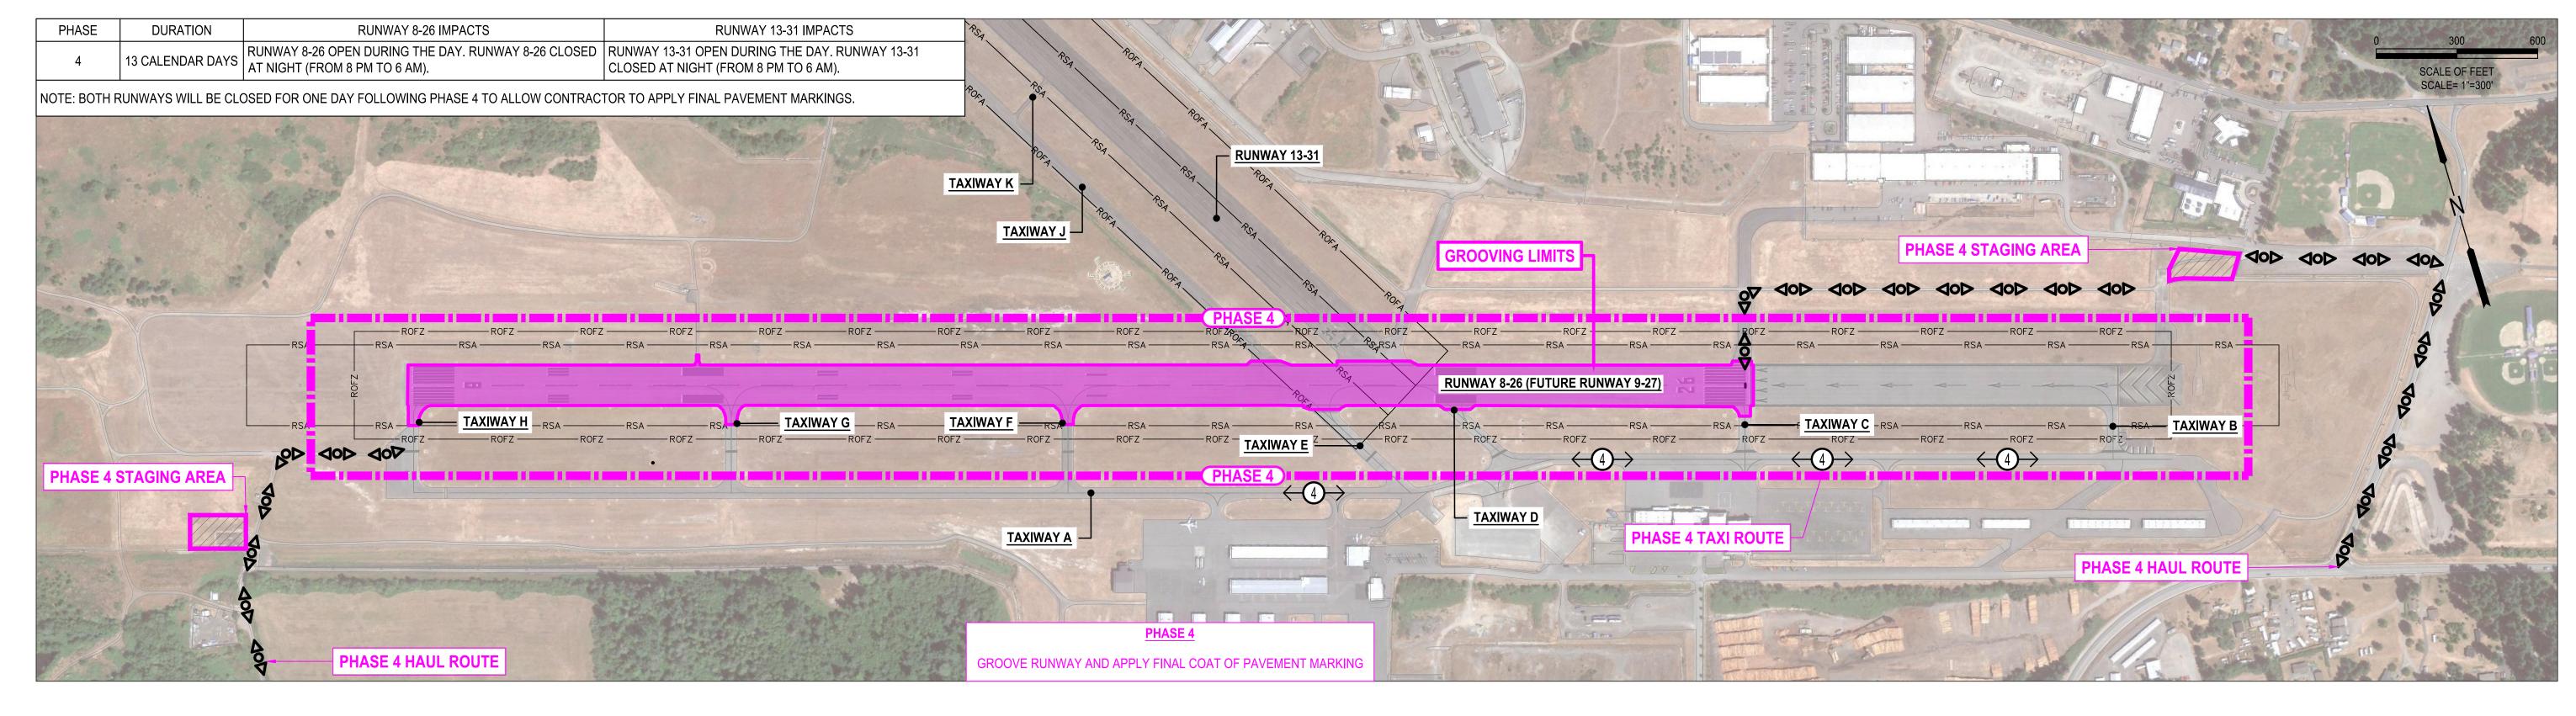

WILLIAM R. FAIRCHILD INTERNATIONAL AIRPORT PORT OF PORT ANGELES RUNWAY 8-26 REHABILITATION (AIP# 3-53-0047-037-2020)

PHASING OVERVIEW - PHASES 3 & 4

DRAWING NO.

2

SHEET NO.

2 OF 2