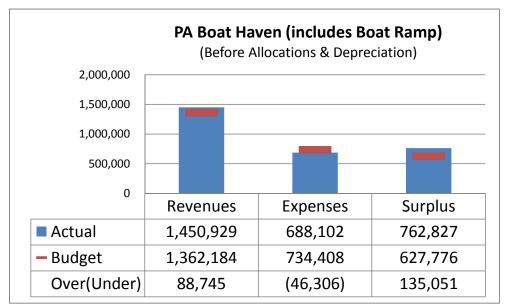

## UNAUDITED - PRELIMINARY - as of 03-07-19

|                                                        | Variance<br>Total          | Explanation of Variance                                                                                                                                                                                                                                                                                                                                                                                                                                             |
|--------------------------------------------------------|----------------------------|---------------------------------------------------------------------------------------------------------------------------------------------------------------------------------------------------------------------------------------------------------------------------------------------------------------------------------------------------------------------------------------------------------------------------------------------------------------------|
| PA Boat<br>Haven<br>(includes Public<br>Boat Ramp)     | \$89k or<br>7% higher      | Revenue greater than budget primarily due to higher occupancy. Favorable recreational fishing opportunities were a contributing factor - early closure of South Puget Sound for crab, poor crab conditions at Hood Canal & increased fishing of Straight for shrimp. Monthly Moorage over by \$50k; Non-tax Monthly Moorage over by \$14k; Transient Moorage over by \$3k; Utility pass thru (electricity) over by \$34k – direct relationship to higher occupancy. |
| John Wayne<br>Marina<br>(includes Public<br>Boat Ramp) | \$151k or<br>12%<br>higher | As with PABH, greater than budget revenue primarily due to higher occupancy with favorable recreational fishing opportunities along the Strait contributing to the increase (see PABH explanation above). Moorage: Monthly moorage is over \$51k, Non-Taxable is over \$21k & Transient is under (\$6k). Utility Pass thru & product sales is over budget by \$90k – driven by higher electricity (direct relationship with higher occupancy) and fuel sales.       |
| Rental                                                 | \$26k or                   | Over \$23k due to finalization of lease negotiations with                                                                                                                                                                                                                                                                                                                                                                                                           |
| Properties                                             | 35% higher                 | actual revenues higher than conservative budget estimates.                                                                                                                                                                                                                                                                                                                                                                                                          |

\*\*continue on to next page\*\*

|                                                        | Variance                        | Explanation of Variance                                                                                                                                                                                                                                                                                                                                                                                                                                                                                                                                 |
|--------------------------------------------------------|---------------------------------|---------------------------------------------------------------------------------------------------------------------------------------------------------------------------------------------------------------------------------------------------------------------------------------------------------------------------------------------------------------------------------------------------------------------------------------------------------------------------------------------------------------------------------------------------------|
| Operating Expenses                                     | (\$388k) or<br>(4%) under       |                                                                                                                                                                                                                                                                                                                                                                                                                                                                                                                                                         |
| Marine<br>Terminals                                    | \$188k or<br>22% over           | Unplanned increase of layberth customers & additional log ships caused \$50k over for Security wages. ILWU Longshoremen labor continues to be used for chip barges and is largely responsible for the higher than budgeted outside services. Security & ILWU expenses are re-billed to customers with associated revenues listed under MT Handling.                                                                                                                                                                                                     |
| Marine<br>Trades Area                                  | (\$49k) or<br>(13%) under       | Under mostly due to timing of MTIP development planning; consultant assistance not utilized as budgeted.                                                                                                                                                                                                                                                                                                                                                                                                                                                |
| Log Yard                                               | \$1k or<br>0.1% over            | On budget for the year. Higher than budget expenses for equipment fuel and Coffer Dam condition assessment are offset by lower than budget debris removal and Facilities & Mechanical Maintenance charge outs. Dec 2018 increased equipment usage, which usually equates to increased maintenance expenses (preventative & general repairs), may spill into early 2019. Equipment was used more than usual, in Dec 2018, to accommodate increased log ship traffic (higher revenues reflected in MT Revenue).                                           |
| Airports – FIA<br>& SEK                                | (\$172k) or<br>(22%) under      | Under mainly due to non-utilization of the budgeted, FIA runway approach maintenance funds (\$150k – Outside Services). Maintenance is expected to take place in 2020. Salaries over budget results from actual time split for Airport/Property Manager being 143% greater than estimated. This is offset by less than budgeted Maintenance Labor. Maintenance labor was budgeted conservatively high to cover preparations if passenger air service were to resume.                                                                                    |
| Airport Rental<br>Properties -<br>FIA                  | (\$87k) or<br>(16%)<br>under    | Under budget mainly due to Broker Services (primarily for Bldg 10.10) not engaged; internal resources utilized                                                                                                                                                                                                                                                                                                                                                                                                                                          |
| PA Boat<br>Haven<br>(includes Public Boat<br>Ramp)     | (\$46k) or<br>(6%)<br>under     | Under budget across most categories. FM labor & materials make up the majority, with budgeted expenses not realized as expected. Year-end review is underway; expense for agent volume incentive will be available in March.                                                                                                                                                                                                                                                                                                                            |
| John Wayne<br>Marina<br>(includes Public Boat<br>Ramp) | \$143k or<br>19% over<br>budget | Over budget due to: increased expense for fuel cost of goods sold (correlates with higher occupancy, expenses are offset by over budget fuel sales revenue); extensive review & outreach for community involvement in operations (reflected in multiple categories – salaries, outside services and public information); Community relations – Waterfront Day not budgeted; and credit card fees greater than budget - increase in fees correlates to increased fuel revenue (fees for both fuel & moorage payments are offset by associated revenues). |