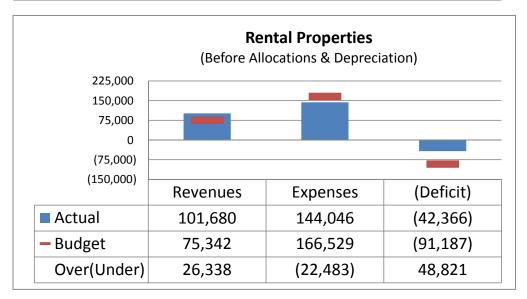

## UNAUDITED - PRELIMINARY - as of 03-07-19

|                                                        | Variance<br>Total          | Explanation of Variance                                                                                                                                                                                                                                                                                                                                                                                                                                             |
|--------------------------------------------------------|----------------------------|---------------------------------------------------------------------------------------------------------------------------------------------------------------------------------------------------------------------------------------------------------------------------------------------------------------------------------------------------------------------------------------------------------------------------------------------------------------------|
| PA Boat<br>Haven<br>(includes Public<br>Boat Ramp)     | \$89k or<br>7% higher      | Revenue greater than budget primarily due to higher occupancy. Favorable recreational fishing opportunities were a contributing factor - early closure of South Puget Sound for crab, poor crab conditions at Hood Canal & increased fishing of Straight for shrimp. Monthly Moorage over by \$50k; Non-tax Monthly Moorage over by \$14k; Transient Moorage over by \$3k; Utility pass thru (electricity) over by \$34k – direct relationship to higher occupancy. |
| John Wayne<br>Marina<br>(includes Public<br>Boat Ramp) | \$151k or<br>12%<br>higher | As with PABH, greater than budget revenue primarily due to higher occupancy with favorable recreational fishing opportunities along the Strait contributing to the increase (see PABH explanation above). Moorage: Monthly moorage is over \$51k, Non-Taxable is over \$21k & Transient is under (\$6k). Utility Pass thru & product sales is over budget by \$90k – driven by higher electricity (direct relationship with higher occupancy) and fuel sales.       |
| Rental                                                 | \$26k or                   | Over \$23k due to finalization of lease negotiations with                                                                                                                                                                                                                                                                                                                                                                                                           |
| Properties                                             | 35% higher                 | actual revenues higher than conservative budget estimates.                                                                                                                                                                                                                                                                                                                                                                                                          |

|                                       | Variance                       | Explanation of Variance                                                                                                                                                                                                                                                                                                                                                                                                                                                                                                                                                                                                                                                                                                                      |
|---------------------------------------|--------------------------------|----------------------------------------------------------------------------------------------------------------------------------------------------------------------------------------------------------------------------------------------------------------------------------------------------------------------------------------------------------------------------------------------------------------------------------------------------------------------------------------------------------------------------------------------------------------------------------------------------------------------------------------------------------------------------------------------------------------------------------------------|
| Rental<br>Properties                  | (\$22k) or<br>(14%)<br>under   | Under budget in most categories, offset slightly by the prior Deputy Executive Director work on leases (salaries category).                                                                                                                                                                                                                                                                                                                                                                                                                                                                                                                                                                                                                  |
| Mechanical<br>Maintenance             | (\$8k) or<br>(6%) under        | Under due to greater than planned use of MM labor in other departments (reimbursement of charge outs) is offset by slight overage due to timing of supply restock expenses in Q1 (from use in 2017).                                                                                                                                                                                                                                                                                                                                                                                                                                                                                                                                         |
| Facilities<br>Maintenance             | \$59k or<br>32% over<br>budget | Over budget due to: Retirement of Airport & Marina Manager (Q2) results in multi-person/position responsibility shift (all Port), causes differences between budget & actuals, with FM showing over budget (all other depts are under budget). For FM, actuals reflect FM Supervisor & Public Works/Operations Manager, while budget was for FM Manager only. Maintenance Labor & Benefits is under budget, HVAC tradesperson not hired (was budgeted).                                                                                                                                                                                                                                                                                      |
| Business<br>(Economic)<br>Development | (\$2k) or<br>(1%)<br>under     | Expenses are on budget YTD Q4. Timber Advocacy efforts are slightly under budget, legal expense less than expected and misc consulting for signage and communications plan not utilized. Misc expense category reflects the expense of waived rent from Dept 33 – Airport Rental Properties.  Associated revenue is recorded in Dept 33 which equates to a zero dollar effect to Operating Surplus/(Deficit) Port-wide.                                                                                                                                                                                                                                                                                                                      |
| Admin                                 | (\$392k) or<br>(18%) under     | Currently under budget across multiple categories to include: (\$90k) savings in salaries & benefits (positions & timing of new hires, anticipated employee retirements were not filled as planned. Actual splits greater than budgeted); (\$158k) under in outside services with savings of (\$76k) external Legal Services (Deputy Executive Director hired in Feb 2018; also served as the Port Counsel) & (\$55k) savings from misc budgeted outside services not utilized (grant writing assistance, phase 2 development of strategic plan, purchasing policy review, etc); \$50k earmarked from the Contingency budget of \$150k (full year) for legislative assistance at the Federal level, leaves a favorable variance of (\$100k). |
| Operating<br>Surplus<br>(before Depr) | \$788k or<br>41%<br>higher     | Revenues were over budget in total by 4%. Most departments were above budget including MT, Airports, Rental Properties and both Marinas. For expenses, LY is under budget due to reduced handling services, less inbound barges than anticipated, and reduced log availability. Overall, expenses were lower than budget, across all depts, (4%). Higher revenues and lower expenses combined to give a net Operating Surplus Variance, before Depreciation, of \$788k.                                                                                                                                                                                                                                                                      |

## Port of Port Angeles General Fund Summary Actual to Budget Variance Report For the Twelve Months Ending Monday, December 31, 2018

|                                 |               | Decemb      | per 2018 Variance | e Report |                         |
|---------------------------------|---------------|-------------|-------------------|----------|-------------------------|
|                                 | YTD           | YTD         | OVER (UNDER)      |          | ANNUAL                  |
|                                 | ACTUAL        | BUDGET      | BUDGET \$         | BUDGET % | BUDGET                  |
| OPERATING REVENUES              |               |             |                   |          |                         |
|                                 |               |             |                   |          |                         |
| MARINE TERMINAL                 | 3,785,013     | 3,516,427   | 268,586           | 8%       | 3,516,427               |
| MARINE TRADES AREA              | 461,827       | 460,833     | 994               | 0%       | 460,833                 |
| LOG YARD                        | 2,163,905     | 2,331,774   | (167,869)         | (7%)     | 2,331,774               |
| AIRPORTS                        | 298,012       | 248,708     | 49,304            | 20%      | 248,708                 |
| AIRPORT RENTAL PROPERTIES       | 1,329,666     | 1,346,753   | (17,087)          | (1%)     | 1,346,753               |
| MARINA: Port Angeles Boat Haven | 1,450,929     | 1,362,184   | 88,745            | 7%       | 1,362,184               |
| MARINA: John Wayne Marina       | 1,420,801     | 1,269,749   | 151,052           | 12%      | 1,269,749               |
| RENTAL PROPERTIES               | 101,680       | 75,342      | 26,338            | 35%      | 75,342                  |
| TOTAL OPERATING REVENUES        | 11,011,833    | 10,611,770  | 400,063           | 4%       | 10,611,770              |
| TOTAL OF ENATING NEVEROLS       | 11,011,033    | 10,011,770  | 400,003           | 4 /0     | 10,011,770              |
| NON-OPERATING REVENUES          |               |             |                   |          |                         |
| GENERAL                         | 477,097       | 360,683     | 116,414           | 32%      | 360,683                 |
| CAPITAL                         | 1,603,497     | 1,741,600   | (138,103)         | (8%)     | 1,741,600               |
|                                 |               |             |                   |          |                         |
| TOTAL NON-OPERATING REVENUES    | 2,080,594     | 2,102,283   | (21,689)          | (1%)     | 2,102,283               |
|                                 | <del></del> . |             | -                 |          |                         |
| TOTAL REVENUES                  | 13,092,426    | 12,714,053  | 378,373           | 3%       | 12,714,053              |
|                                 |               |             | .21               |          |                         |
| OPERATING EXPENSES              |               |             |                   |          |                         |
| MARINE TERMINAL                 | 4.050.000     | 202 701     | 100 100           | 200/     | 000 704                 |
| MARINE TERMINAL                 | 1,050,966     | 862,784     | 188,182           | 22%      | 862,784                 |
| MARINE TRADES AREA              | 318,563       | 367,944     | (49,381)          | (13%)    | 367,944                 |
| LOG YARD                        | 1,663,553     | 1,662,062   | 1,491             | 0%       | 1,662,062               |
| AIRPORTS                        | 603,178       | 775,589     | (172,411)         | (22%)    | 775,589                 |
| AIRPORT RENTAL PROPERTIES       | 464,177       | 551,547     | (87,370)          | (16%)    | 551,547                 |
| MARINA: Port Angeles Boat Haven | 688,102       | 734,408     | (46,306)          | (6%)     | 734,408                 |
| MARINA: John Wayne Marina       | 899,193       | 756,066     | 143,127           | 19%      | 756,066                 |
| RENTAL PROPERTIES               | 144,046       | 166,529     | (22,483)          | (14%)    | 166,529                 |
| BUSINESS UNIT EXPENSES          | 5,831,777     | 5,876,929   | (45,152)          | (1%)     | 5,876,929               |
|                                 |               | ,           | ()                | (221)    |                         |
| MECHANICAL MAINTENANCE          | 126,932       | 135,238     | (8,306)           | (6%)     | 135,238                 |
| FACILITIES MAINTENANCE          | 244,108       | 185,498     | 58,610            | 32%      | 185,498                 |
| ECONOMIC DEVELOPMENT            | 245,040       | 246,744     | (1,704)           | (1%)     | 246,744                 |
| ADMIN & GENERAL                 | 1,837,480     | 2,229,152   | (391,672)         | (18%)    | 2,229,152               |
| MAINT & ALLOCATED EXPENSES      | 2,453,560     | 2,796,632   | (343,072)         | (12%)    | 2,796,632               |
| OPERATING EXPENSES              | 8,285,337     | 8,673,561   | (388,224)         | (4%)     | 8,673,561               |
| DEDDEGLATION                    | 0.507.000     | 0.400.000   | 404.007           | 70/      | 0 400 000               |
| DEPRECIATION                    | 2,567,960     | 2,403,093   | 164,867           | 7%       | 2,403,093               |
| NON-OPERATING EXPENSES          |               |             |                   |          |                         |
| GENERAL ENGLS                   | 393,031       | 297,386     | 95,645            | 32%      | 297,386                 |
| CAPITAL                         | 275,423       | 275,427     | (4)               | 0%       | 275,427                 |
| TOTAL NON-OPERATING EXPENSES    | 668,454       | 572,813     | 95,641            | 17%      | 572,813                 |
| TOTAL NON-OF LIVATING EXPENSES  | 000,434       | 372,013     | 33,041            |          | 372,013                 |
| TOTAL EXPENDITURES              | 11,521,751    | 11,649,467  | (127,716)         | (1%)     | 11,649,467              |
| . C., LE LA LIBITORLO           | 11,021,701    | 11,0-10,101 | (121,110)         | (170)    | 11,0-10,101             |
|                                 |               |             |                   |          |                         |
| OPERATING NET SURPLUS (DEFICIT) | 158,536       | (464,884)   | 623,420           | (134%)   | (464,884)               |
| NON-OP NET SURPLUS (DEFICIT)    | 1,412,140     | 1,529,470   | (117,330)         | (8%)     | 1,529,470               |
| NET SURPLUS (DEFICIT)           | 1,570,675     | 1,064,586   | 506,089           | 48%      | 1,064,586               |
| - ,                             |               | , - ,       |                   |          | , , , , , , , , , , , , |