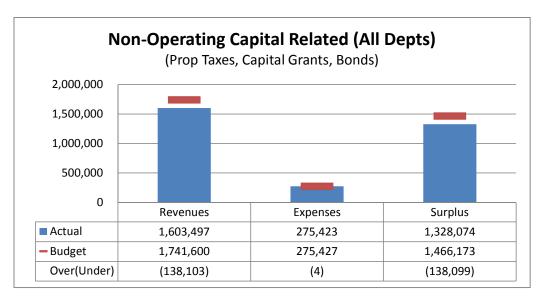

The exact variances within Non-Op are still under review. As of 03-07-19, with activity recorded, the explanations below are accurate.

|         | Variance | Explanation of Variance                                               |
|---------|----------|-----------------------------------------------------------------------|
| Non-Op  | Under    | <ul> <li>Interest earnings on Cash, Cash Equivalents and</li> </ul>   |
| General | Review   | Investments were higher than budget primarily due to WA               |
| Surplus |          | State LGIP competitive rates.                                         |
| Non-Op  | Under    | <ul> <li>Property tax receipts &amp; Bond costs on budget.</li> </ul> |
| Capital | Review   |                                                                       |
| Surplus |          |                                                                       |

## Port of Port Angeles General Fund Summary Actual to Budget Variance Report For the Twelve Months Ending Monday, December 31, 2018

|                                 |               | Decemb      | per 2018 Variance | e Report |                         |
|---------------------------------|---------------|-------------|-------------------|----------|-------------------------|
|                                 | YTD           | YTD         | OVER (UNDER)      |          | ANNUAL                  |
|                                 | ACTUAL        | BUDGET      | BUDGET \$         | BUDGET % | BUDGET                  |
| OPERATING REVENUES              |               |             |                   |          |                         |
|                                 |               |             |                   |          |                         |
| MARINE TERMINAL                 | 3,785,013     | 3,516,427   | 268,586           | 8%       | 3,516,427               |
| MARINE TRADES AREA              | 461,827       | 460,833     | 994               | 0%       | 460,833                 |
| LOG YARD                        | 2,163,905     | 2,331,774   | (167,869)         | (7%)     | 2,331,774               |
| AIRPORTS                        | 298,012       | 248,708     | 49,304            | 20%      | 248,708                 |
| AIRPORT RENTAL PROPERTIES       | 1,329,666     | 1,346,753   | (17,087)          | (1%)     | 1,346,753               |
| MARINA: Port Angeles Boat Haven | 1,450,929     | 1,362,184   | 88,745            | 7%       | 1,362,184               |
| MARINA: John Wayne Marina       | 1,420,801     | 1,269,749   | 151,052           | 12%      | 1,269,749               |
| RENTAL PROPERTIES               | 101,680       | 75,342      | 26,338            | 35%      | 75,342                  |
| TOTAL OPERATING REVENUES        | 11,011,833    | 10,611,770  | 400,063           | 4%       | 10,611,770              |
| TOTAL OF ENATING NEVEROLS       | 11,011,033    | 10,011,770  | 400,003           | 4 /0     | 10,011,770              |
| NON-OPERATING REVENUES          |               |             |                   |          |                         |
| GENERAL                         | 477,097       | 360,683     | 116,414           | 32%      | 360,683                 |
| CAPITAL                         | 1,603,497     | 1,741,600   | (138,103)         | (8%)     | 1,741,600               |
|                                 |               |             |                   |          |                         |
| TOTAL NON-OPERATING REVENUES    | 2,080,594     | 2,102,283   | (21,689)          | (1%)     | 2,102,283               |
|                                 | <del></del> . |             | -                 |          |                         |
| TOTAL REVENUES                  | 13,092,426    | 12,714,053  | 378,373           | 3%       | 12,714,053              |
|                                 |               |             | .21               |          |                         |
| OPERATING EXPENSES              |               |             |                   |          |                         |
| MARINE TERMINAL                 | 4.050.000     | 202 701     | 100 100           | 200/     | 000 704                 |
| MARINE TERMINAL                 | 1,050,966     | 862,784     | 188,182           | 22%      | 862,784                 |
| MARINE TRADES AREA              | 318,563       | 367,944     | (49,381)          | (13%)    | 367,944                 |
| LOG YARD                        | 1,663,553     | 1,662,062   | 1,491             | 0%       | 1,662,062               |
| AIRPORTS                        | 603,178       | 775,589     | (172,411)         | (22%)    | 775,589                 |
| AIRPORT RENTAL PROPERTIES       | 464,177       | 551,547     | (87,370)          | (16%)    | 551,547                 |
| MARINA: Port Angeles Boat Haven | 688,102       | 734,408     | (46,306)          | (6%)     | 734,408                 |
| MARINA: John Wayne Marina       | 899,193       | 756,066     | 143,127           | 19%      | 756,066                 |
| RENTAL PROPERTIES               | 144,046       | 166,529     | (22,483)          | (14%)    | 166,529                 |
| BUSINESS UNIT EXPENSES          | 5,831,777     | 5,876,929   | (45,152)          | (1%)     | 5,876,929               |
|                                 |               | ,           | ()                | (221)    |                         |
| MECHANICAL MAINTENANCE          | 126,932       | 135,238     | (8,306)           | (6%)     | 135,238                 |
| FACILITIES MAINTENANCE          | 244,108       | 185,498     | 58,610            | 32%      | 185,498                 |
| ECONOMIC DEVELOPMENT            | 245,040       | 246,744     | (1,704)           | (1%)     | 246,744                 |
| ADMIN & GENERAL                 | 1,837,480     | 2,229,152   | (391,672)         | (18%)    | 2,229,152               |
| MAINT & ALLOCATED EXPENSES      | 2,453,560     | 2,796,632   | (343,072)         | (12%)    | 2,796,632               |
| OPERATING EXPENSES              | 8,285,337     | 8,673,561   | (388,224)         | (4%)     | 8,673,561               |
| DEDDEGLATION                    | 0.507.000     | 0.400.000   | 404.007           | 70/      | 0 400 000               |
| DEPRECIATION                    | 2,567,960     | 2,403,093   | 164,867           | 7%       | 2,403,093               |
| NON-OPERATING EXPENSES          |               |             |                   |          |                         |
| GENERAL ENGLS                   | 393,031       | 297,386     | 95,645            | 32%      | 297,386                 |
| CAPITAL                         | 275,423       | 275,427     | (4)               | 0%       | 275,427                 |
| TOTAL NON-OPERATING EXPENSES    | 668,454       | 572,813     | 95,641            | 17%      | 572,813                 |
| TOTAL NON-OF LIVATING EXPENSES  | 000,434       | 372,013     | 33,041            |          | 372,013                 |
| TOTAL EXPENDITURES              | 11,521,751    | 11,649,467  | (127,716)         | (1%)     | 11,649,467              |
| . C., LE LA LIBITORLO           | 11,021,701    | 11,0-10,101 | (121,110)         | (170)    | 11,0-10,101             |
|                                 |               |             |                   |          |                         |
| OPERATING NET SURPLUS (DEFICIT) | 158,536       | (464,884)   | 623,420           | (134%)   | (464,884)               |
| NON-OP NET SURPLUS (DEFICIT)    | 1,412,140     | 1,529,470   | (117,330)         | (8%)     | 1,529,470               |
| NET SURPLUS (DEFICIT)           | 1,570,675     | 1,064,586   | 506,089           | 48%      | 1,064,586               |
| - ,                             |               | , - ,       |                   |          | , , , , , , , , , , , , |

## Account Summary: Budget to Actual Variance For the Twelve Months Ending Monday, December 31, 2018

|                                                  | December 2018 Variance Report |                          |                           |                     |                          |  |
|--------------------------------------------------|-------------------------------|--------------------------|---------------------------|---------------------|--------------------------|--|
|                                                  | YTD                           | YTD                      |                           | OVER (UNDER)        | ANNUAL                   |  |
|                                                  | ACTUAL                        | BUDGET                   | BUDGET \$                 | BUDGET %            | BUDGET                   |  |
| ENVIRONMENTAL MISC NON OR EXPENSE                | 344,815                       | 222,386                  | 122,429                   | 55%                 | 222,386                  |  |
| MISC NON OP EXPENSE  TOTAL NON-OP GENERAL EXP    | 48,215<br><b>393,031</b>      | 75,000<br><b>297,386</b> | (26,785)<br><b>95,645</b> | (36%)<br><b>32%</b> | 75,000<br><b>297,386</b> |  |
| TOTAL NON-OF GENERAL EXP                         | 393,031                       | 291,300                  | 95,045                    | 3270                | 291,366                  |  |
| NET NON-OP GENERAL SURPLUS (DEFICIT)             | 84,066                        | 63,297                   | 20,769                    | 33%                 | 63,297                   |  |
| NON-OP CAPITAL REVENUES                          |                               |                          |                           |                     |                          |  |
| PROPERTY TAX RECEIPTS                            | 1,490,112                     | 1,490,000                | 112                       | 0%                  | 1,490,000                |  |
| GRANTS - CAPITAL                                 | 113,385                       | 251,600                  | (138,215)                 | (55%)               | 251,600                  |  |
| TOTAL NON-OP CAPITAL REV                         | 1,603,497                     | 1,741,600                | (138,103)                 | (8%)                | 1,741,600                |  |
| NON-OP CAPITAL EXPENSES                          |                               |                          |                           |                     |                          |  |
| BOND COSTS & INTEREST EXPENSE                    | 275,423                       | 275,427                  | (4)                       | 0%                  | 275,427                  |  |
| TOTAL NON-OP CAPITAL EXP                         | 275,423                       | 275,427                  | (4)                       | 0%                  | 275,427                  |  |
| NET NON-OP CAPITAL SURPLUS (DEFICIT)             | 1,328,074                     | 1,466,173                | (138,099)                 | (9%)                | 1,466,173                |  |
|                                                  |                               |                          | , pl                      |                     |                          |  |
| NET NON-OP SURPLUS (DEFICIT)                     | 1,412,140                     | 1,529,470                | (117,330)                 | (8%)                | 1,529,470                |  |
| TOTAL NET SURPLUS (DEFICIT) (before Depr)        | 4,138,636                     | 3,467,679                | 670,957                   | 19%                 | 3,467,679                |  |
|                                                  |                               |                          |                           |                     |                          |  |
| TOTAL NET SURPLUS (DEFICIT) (after Depr & Alloc) | 1,570,675                     | 1,064,586                | 506,089                   | 48%                 | 1,064,586                |  |
| JAAJO                                            | 1                             | 3.01.                    | )                         |                     |                          |  |
|                                                  | NO CH                         |                          |                           |                     |                          |  |
|                                                  | 15                            |                          |                           |                     |                          |  |
|                                                  | P                             |                          |                           |                     |                          |  |
|                                                  |                               |                          |                           |                     |                          |  |
|                                                  |                               |                          |                           |                     |                          |  |
|                                                  |                               |                          |                           |                     |                          |  |
|                                                  |                               |                          |                           |                     |                          |  |
|                                                  |                               |                          |                           |                     |                          |  |