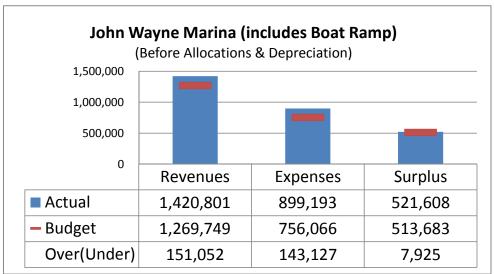

## UNAUDITED - PRELIMINARY - as of 03-07-19

|                                                        | Variance<br>Total          | Explanation of Variance                                                                                                                                                                                                                                                                                                                                                                                                                                             |
|--------------------------------------------------------|----------------------------|---------------------------------------------------------------------------------------------------------------------------------------------------------------------------------------------------------------------------------------------------------------------------------------------------------------------------------------------------------------------------------------------------------------------------------------------------------------------|
| PA Boat<br>Haven<br>(includes Public<br>Boat Ramp)     | \$89k or<br>7% higher      | Revenue greater than budget primarily due to higher occupancy. Favorable recreational fishing opportunities were a contributing factor - early closure of South Puget Sound for crab, poor crab conditions at Hood Canal & increased fishing of Straight for shrimp. Monthly Moorage over by \$50k; Non-tax Monthly Moorage over by \$14k; Transient Moorage over by \$3k; Utility pass thru (electricity) over by \$34k – direct relationship to higher occupancy. |
| John Wayne<br>Marina<br>(includes Public<br>Boat Ramp) | \$151k or<br>12%<br>higher | As with PABH, greater than budget revenue primarily due to higher occupancy with favorable recreational fishing opportunities along the Strait contributing to the increase (see PABH explanation above). Moorage: Monthly moorage is over \$51k, Non-Taxable is over \$21k & Transient is under (\$6k). Utility Pass thru & product sales is over budget by \$90k – driven by higher electricity (direct relationship with higher occupancy) and fuel sales.       |
| Rental                                                 | \$26k or                   | Over \$23k due to finalization of lease negotiations with                                                                                                                                                                                                                                                                                                                                                                                                           |
| Properties                                             | 35% higher                 | actual revenues higher than conservative budget estimates.                                                                                                                                                                                                                                                                                                                                                                                                          |

\*\*continue on to next page\*\*

|                                                        | Variance                        | Explanation of Variance                                                                                                                                                                                                                                                                                                                                                                                                                                                                                                                                 |
|--------------------------------------------------------|---------------------------------|---------------------------------------------------------------------------------------------------------------------------------------------------------------------------------------------------------------------------------------------------------------------------------------------------------------------------------------------------------------------------------------------------------------------------------------------------------------------------------------------------------------------------------------------------------|
| Operating Expenses                                     | (\$388k) or<br>(4%) under       |                                                                                                                                                                                                                                                                                                                                                                                                                                                                                                                                                         |
| Marine<br>Terminals                                    | \$188k or<br>22% over           | Unplanned increase of layberth customers & additional log ships caused \$50k over for Security wages. ILWU Longshoremen labor continues to be used for chip barges and is largely responsible for the higher than budgeted outside services. Security & ILWU expenses are re-billed to customers with associated revenues listed under MT Handling.                                                                                                                                                                                                     |
| Marine<br>Trades Area                                  | (\$49k) or<br>(13%) under       | Under mostly due to timing of MTIP development planning; consultant assistance not utilized as budgeted.                                                                                                                                                                                                                                                                                                                                                                                                                                                |
| Log Yard                                               | \$1k or<br>0.1% over            | On budget for the year. Higher than budget expenses for equipment fuel and Coffer Dam condition assessment are offset by lower than budget debris removal and Facilities & Mechanical Maintenance charge outs. Dec 2018 increased equipment usage, which usually equates to increased maintenance expenses (preventative & general repairs), may spill into early 2019. Equipment was used more than usual, in Dec 2018, to accommodate increased log ship traffic (higher revenues reflected in MT Revenue).                                           |
| Airports – FIA<br>& SEK                                | (\$172k) or<br>(22%) under      | Under mainly due to non-utilization of the budgeted, FIA runway approach maintenance funds (\$150k – Outside Services). Maintenance is expected to take place in 2020. Salaries over budget results from actual time split for Airport/Property Manager being 143% greater than estimated. This is offset by less than budgeted Maintenance Labor. Maintenance labor was budgeted conservatively high to cover preparations if passenger air service were to resume.                                                                                    |
| Airport Rental<br>Properties -<br>FIA                  | (\$87k) or<br>(16%)<br>under    | Under budget mainly due to Broker Services (primarily for Bldg 10.10) not engaged; internal resources utilized                                                                                                                                                                                                                                                                                                                                                                                                                                          |
| PA Boat<br>Haven<br>(includes Public Boat<br>Ramp)     | (\$46k) or<br>(6%)<br>under     | Under budget across most categories. FM labor & materials make up the majority, with budgeted expenses not realized as expected. Year-end review is underway; expense for agent volume incentive will be available in March.                                                                                                                                                                                                                                                                                                                            |
| John Wayne<br>Marina<br>(includes Public Boat<br>Ramp) | \$143k or<br>19% over<br>budget | Over budget due to: increased expense for fuel cost of goods sold (correlates with higher occupancy, expenses are offset by over budget fuel sales revenue); extensive review & outreach for community involvement in operations (reflected in multiple categories – salaries, outside services and public information); Community relations – Waterfront Day not budgeted; and credit card fees greater than budget - increase in fees correlates to increased fuel revenue (fees for both fuel & moorage payments are offset by associated revenues). |