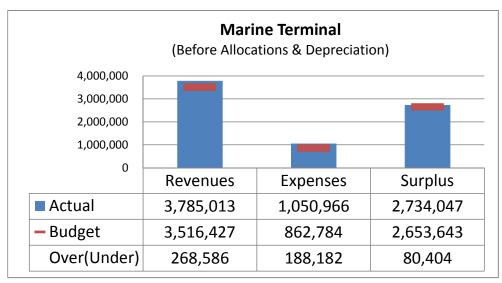

## **Department Actual to Budget Variance Explanation**

|                                       | Variance<br>Total         | Explanation of Variance                                                                                                                                                                                                                                                                                                                                                                                                                                                                                                                                                                                                                                                                                                                      |
|---------------------------------------|---------------------------|----------------------------------------------------------------------------------------------------------------------------------------------------------------------------------------------------------------------------------------------------------------------------------------------------------------------------------------------------------------------------------------------------------------------------------------------------------------------------------------------------------------------------------------------------------------------------------------------------------------------------------------------------------------------------------------------------------------------------------------------|
| Operating<br>Revenues                 | \$400k or<br>4% higher    |                                                                                                                                                                                                                                                                                                                                                                                                                                                                                                                                                                                                                                                                                                                                              |
| Marine<br>Terminals                   | \$269k or<br>8% higher    | T1 Tanker/Non-Tanker revenues for vessel repair activity (Dockage, Shore Power Utilities) are under budget by (\$115k). T3 log ship operations offsets the above with revenues over budget by \$335k (Dockage Cargo, Wharfage, Services & Facilities) – largely driven by end of year log ship efforts, to avoid potential tariffs in early 2019. Chip vessel revenue is under budget by (\$84k), vessel activity less than forecasted. Revenue for barge operations was \$163k, with associated expenses captured in outside services. Labor Services/Security Fees from both T1 & T3 are over budget by \$105k. One, unscheduled, 132 passenger, (luxury) cruise ship provided Dockage/Wharfage (passenger fee)/Security Fee of \$4k (Q2). |
| Marine<br>Trades Area                 | \$1k or<br>0.2%<br>higher | On budget for 2018. Wastewater treatment & Boatyard fees slightly over, offset by slightly under budget hydro-wash (\$11k) & travel-lift usage (\$6k).                                                                                                                                                                                                                                                                                                                                                                                                                                                                                                                                                                                       |
| Log Yard                              | (\$168k) or<br>(7%) lower | Revenues are lower mainly due to Water Services (\$161k) – fewer inbound barges than expected. This is offset slightly by higher than budget Banding sales and handling fees for barge related activities (listed under Land Services). Land service handling for Cans closed out the year under budget due to reduced log availability. Inter-department revenue adjustments have not been finalized for year-end as of yet and are not expected to have a material impact (use of FIA equipment at MT & LY).                                                                                                                                                                                                                               |
| Airports – FIA<br>& SEK               | \$49k or<br>20%<br>higher | Revenues are higher than budget due to: FIA Hangar Rentals over by \$12k, mostly attributed to Bldg 700 at full occupancy, budgeted lower; \$9k over in Structure revenue due to Q3 fair market value lease increase; and interdepartment equipment usage, \$18k for the Sweeper & T25 Dumptruck (Year-end adjustments have not been finalized, amount may be updated).                                                                                                                                                                                                                                                                                                                                                                      |
| Airport Rental<br>Properties –<br>FIA | (\$17k) or<br>(1%) under  | As stated, revenues are lower than budget. Additional revenues will be recognized as a part of the year-end review which is currently in process.  Pending this change, adjusted revenues will be approximately \$29k or 3% higher than budget. The favorable variance is due to new leases and lease renewals at fair market value.                                                                                                                                                                                                                                                                                                                                                                                                         |

## Account Summary: Budget to Actual Variance For the Twelve Months Ending Monday, December 31, 2018

|                                                                 |                   | Decem             | ber 2018 Variand     | e Report       |                   |
|-----------------------------------------------------------------|-------------------|-------------------|----------------------|----------------|-------------------|
|                                                                 | YTD               | YTD               | OVER (UNDER)         |                | ANNUAL            |
|                                                                 | ACTUAL            | BUDGET            | BUDGET \$            | BUDGET %       | BUDGET            |
| OPERATING REVENUES                                              |                   |                   |                      |                |                   |
|                                                                 |                   |                   |                      |                |                   |
| DOCKAGE                                                         | 1,308,082         | 1,249,190         | 58,892               | 5%             | 1,249,190         |
| WHARFAGE                                                        | 1,057,523         | 1,014,600         | 42,923               | 4%             | 1,014,600         |
| SERVICE & FACILITIES                                            | 593,138           | 710,040           | (116,902)            | (16%)          | 710,040           |
| MT HANDLING                                                     | 162,526           | 172 122           | 162,526              | 0%             | 172 122           |
| LABOR SERVICES / SECURITY FEE<br>OTHER USER FEES                | 278,225<br>37,198 | 173,123<br>22,800 | 105,102<br>14,398    | 61%<br>63%     | 173,123<br>22,800 |
| EQUIPMENT RENTAL                                                | 19,367            | 12,000            | 7,367                | 61%            | 12,000            |
| LAND LEASE/RENT                                                 | 54,439            | 46,126            | 8,313                | 18%            | 46,126            |
| STRUCTURE LEASE/RENT                                            | 214,868           | 207,780           | 7,088                | 3%             | 207,780           |
| USE AGMT AND OTHER RENT                                         | 5,758             | 8,268             | (2,510)              | (30%)          | 8,268             |
| UTILITY PASS THRU & PRODUCT SALES                               | 58,382            | 70,000            | (11,618)             | (17%)          | 70,000            |
| MISC & INTERDEPT REVENUE                                        | (4,492)           | 2,500             | (6,992)              | (280%)         | 2,500             |
| TOTAL OPERATING REVENUES                                        | 3,785,013         | 3,516,427         | 268,586              | 8%             | 3,516,427         |
| OPERATING EXPENSES                                              |                   |                   |                      |                |                   |
| CALADIES WACES & DENEETS                                        | 398,629           | 327,678           | 70,951               | 22%            | 327,678           |
| SALARIES, WAGES & BENEFITS SUPPLIES                             | 14,849            | 12,000            | 2,849                | 24%            | 12,000            |
| OUTSIDE SERVICES                                                | 321,570           | 152,480           | 169,090              | 111%           | 152,480           |
| PUBLIC INFORMATION                                              | 438               | 1,000             | (563)                | (56%)          | 1,000             |
| MARKETING                                                       | 1,160             | 0,000             | 1,160                | 0%             | 0                 |
| ADS, DUES & PUBLICATIONS                                        | 2,151             | 2,416             | (265)                | (11%)          | 2,416             |
| TRAVEL MEETINGS                                                 | 1,041             | 3,000             | (1,959)              | (65%)          | 3,000             |
| TRAVEL/TRAINING                                                 | 1,438             | 3,000             | (1,562)              | (52%)          | 3,000             |
| PROMOTIONAL HOSTING, TRADE & INDUSTRIAL                         |                   | 0~                |                      |                |                   |
| DEV                                                             | 1,081             | 5,000             |                      | (78%)          | 5,000             |
| RENT, UTILITIES, INSURANCE, TAXES                               | 140,820           | 136,759           | 4,061                | 3%             | 136,759           |
| UTILITY (Pass Thru) & COST OF GOODS SOLD                        | 35,897            | 58,334            | (22,437)             | (38%)          | 58,334            |
| OTHER EXPENSES (Misc & Interdept)                               | 1,083             | 0                 | 1,083                | 0%             | 0                 |
| MAINTENANCE LABOR & BENEFITS MAINTENANCE (Materials & Services) | 117,613<br>13,196 | 137,117<br>24,000 | (19,504)<br>(10,804) | (14%)<br>(45%) | 137,117<br>24,000 |
| ·                                                               |                   |                   |                      |                |                   |
| TOTAL OPERATING EXPENSES                                        | 1,050,966         | 862,784           | 188,182              | 22%            | 862,784           |
| OPERATING SURPLUS (DEFICIT) (before                             |                   |                   |                      |                |                   |
| Depr)                                                           | 2,734,047         | 2,653,643         | 80,404               | 3%             | 2,653,643         |
| DEPRECIATION (includes donated assets)                          | 471,684           | 375,810           | 95,874               | 26%            | 375,810           |
| OPERATING SURPLUS (DEFICIT) (after Depr                         | 0.000.000         | 0.077.000         | (45, 470)            | (40/)          | 0.077.000         |
| & before Allocation)                                            | 2,262,363         | 2,277,833         | (15,470)             | (1%)           | 2,277,833         |
| ALLOCATED EXPENSES                                              | 0                 | 413,569           | (413,569)            | (100%)         | 413,569           |
| NET OPERATING SURPLUS (DEFICIT)                                 | 2,262,363         | 1,864,264         | 398,099              | 21%            | 1,864,264         |
|                                                                 |                   |                   |                      |                |                   |
| NON-OP CAPITAL REVENUES                                         |                   |                   |                      |                |                   |
| ODANITO CADITAL                                                 | ,                 |                   | //                   | *****          | <b>=</b> 0.000    |
| GRANTS - CAPITAL                                                | 4,917             | 50,000            | (45,083)             | (90%)          | 50,000            |
| TOTAL NON-OP CAPITAL REV                                        | 4,917             | 50,000            | (45,083)             | (90%)          | 50,000            |
| NET NON-OP CAPITAL SURPLUS (DEFICIT)                            | 4,917             | 50,000            | (45,083)             | (90%)          | 50,000            |
| NET NON-OP SURPLUS (DEFICIT)                                    | 4,917             | 50,000            | (45,083)             | (90%)          | 50,000            |
|                                                                 |                   |                   |                      |                |                   |
| TOTAL NET SURPLUS (DEFICIT) (before Depr)                       | 2,738,964         | 2,703,643         | 35,321               | 1%             | 2,703,643         |
| TOTAL NET SURPLUS (DEFICIT) (after Depr &                       |                   |                   |                      |                |                   |
| Alloc)                                                          | 2,267,280         | 1,914,264         | 353,016              | 18%            | 1,914,264         |