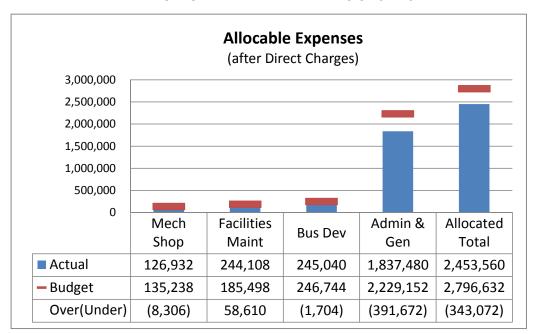

|                                       | Variance                       | Explanation of Variance                                                                                                                                                                                                                                                                                                                                                                                                                                                                                                                                                                                                                                                                                                                      |
|---------------------------------------|--------------------------------|----------------------------------------------------------------------------------------------------------------------------------------------------------------------------------------------------------------------------------------------------------------------------------------------------------------------------------------------------------------------------------------------------------------------------------------------------------------------------------------------------------------------------------------------------------------------------------------------------------------------------------------------------------------------------------------------------------------------------------------------|
| Rental<br>Properties                  | (\$22k) or<br>(14%)<br>under   | Under budget in most categories, offset slightly by the prior Deputy Executive Director work on leases (salaries category).                                                                                                                                                                                                                                                                                                                                                                                                                                                                                                                                                                                                                  |
| Mechanical<br>Maintenance             | (\$8k) or<br>(6%) under        | Under due to greater than planned use of MM labor in other departments (reimbursement of charge outs) is offset by slight overage due to timing of supply restock expenses in Q1 (from use in 2017).                                                                                                                                                                                                                                                                                                                                                                                                                                                                                                                                         |
| Facilities<br>Maintenance             | \$59k or<br>32% over<br>budget | Over budget due to: Retirement of Airport & Marina Manager (Q2) results in multi-person/position responsibility shift (all Port), causes differences between budget & actuals, with FM showing over budget (all other depts are under budget). For FM, actuals reflect FM Supervisor & Public Works/Operations Manager, while budget was for FM Manager only. Maintenance Labor & Benefits is under budget, HVAC tradesperson not hired (was budgeted).                                                                                                                                                                                                                                                                                      |
| Business<br>(Economic)<br>Development | (\$2k) or<br>(1%)<br>under     | Expenses are on budget YTD Q4. Timber Advocacy efforts are slightly under budget, legal expense less than expected and misc consulting for signage and communications plan not utilized. Misc expense category reflects the expense of waived rent from Dept 33 – Airport Rental Properties.  Associated revenue is recorded in Dept 33 which equates to a zero dollar effect to Operating Surplus/(Deficit) Port-wide.                                                                                                                                                                                                                                                                                                                      |
| Admin                                 | (\$392k) or<br>(18%) under     | Currently under budget across multiple categories to include: (\$90k) savings in salaries & benefits (positions & timing of new hires, anticipated employee retirements were not filled as planned. Actual splits greater than budgeted); (\$158k) under in outside services with savings of (\$76k) external Legal Services (Deputy Executive Director hired in Feb 2018; also served as the Port Counsel) & (\$55k) savings from misc budgeted outside services not utilized (grant writing assistance, phase 2 development of strategic plan, purchasing policy review, etc); \$50k earmarked from the Contingency budget of \$150k (full year) for legislative assistance at the Federal level, leaves a favorable variance of (\$100k). |
| Operating<br>Surplus<br>(before Depr) | \$788k or<br>41%<br>higher     | Revenues were over budget in total by 4%. Most departments were above budget including MT, Airports, Rental Properties and both Marinas. For expenses, LY is under budget due to reduced handling services, less inbound barges than anticipated, and reduced log availability. Overall, expenses were lower than budget, across all depts, (4%). Higher revenues and lower expenses combined to give a net Operating Surplus Variance, before Depreciation, of \$788k.                                                                                                                                                                                                                                                                      |

## Port of Port Angeles General Fund Summary Actual to Budget Variance Report For the Twelve Months Ending Monday, December 31, 2018

|                                 |               | Decemb      | per 2018 Variance | e Report |                         |
|---------------------------------|---------------|-------------|-------------------|----------|-------------------------|
|                                 | YTD           | YTD         | OVER (UNDER)      |          | ANNUAL                  |
|                                 | ACTUAL        | BUDGET      | BUDGET \$         | BUDGET % | BUDGET                  |
| OPERATING REVENUES              |               |             |                   |          |                         |
|                                 |               |             |                   |          |                         |
| MARINE TERMINAL                 | 3,785,013     | 3,516,427   | 268,586           | 8%       | 3,516,427               |
| MARINE TRADES AREA              | 461,827       | 460,833     | 994               | 0%       | 460,833                 |
| LOG YARD                        | 2,163,905     | 2,331,774   | (167,869)         | (7%)     | 2,331,774               |
| AIRPORTS                        | 298,012       | 248,708     | 49,304            | 20%      | 248,708                 |
| AIRPORT RENTAL PROPERTIES       | 1,329,666     | 1,346,753   | (17,087)          | (1%)     | 1,346,753               |
| MARINA: Port Angeles Boat Haven | 1,450,929     | 1,362,184   | 88,745            | 7%       | 1,362,184               |
| MARINA: John Wayne Marina       | 1,420,801     | 1,269,749   | 151,052           | 12%      | 1,269,749               |
| RENTAL PROPERTIES               | 101,680       | 75,342      | 26,338            | 35%      | 75,342                  |
| TOTAL OPERATING REVENUES        | 11,011,833    | 10,611,770  | 400,063           | 4%       | 10,611,770              |
| TOTAL OF ENATING NEVEROLS       | 11,011,033    | 10,011,770  | 400,003           | 4 /0     | 10,011,770              |
| NON-OPERATING REVENUES          |               |             |                   |          |                         |
| GENERAL                         | 477,097       | 360,683     | 116,414           | 32%      | 360,683                 |
| CAPITAL                         | 1,603,497     | 1,741,600   | (138,103)         | (8%)     | 1,741,600               |
|                                 |               |             |                   |          |                         |
| TOTAL NON-OPERATING REVENUES    | 2,080,594     | 2,102,283   | (21,689)          | (1%)     | 2,102,283               |
|                                 | <del></del> . |             | -                 |          |                         |
| TOTAL REVENUES                  | 13,092,426    | 12,714,053  | 378,373           | 3%       | 12,714,053              |
|                                 |               |             | .21               |          |                         |
| OPERATING EXPENSES              |               |             |                   |          |                         |
| MARINE TERMINAL                 | 4.050.000     | 202 701     | 100 100           | 200/     | 000 704                 |
| MARINE TERMINAL                 | 1,050,966     | 862,784     | 188,182           | 22%      | 862,784                 |
| MARINE TRADES AREA              | 318,563       | 367,944     | (49,381)          | (13%)    | 367,944                 |
| LOG YARD                        | 1,663,553     | 1,662,062   | 1,491             | 0%       | 1,662,062               |
| AIRPORTS                        | 603,178       | 775,589     | (172,411)         | (22%)    | 775,589                 |
| AIRPORT RENTAL PROPERTIES       | 464,177       | 551,547     | (87,370)          | (16%)    | 551,547                 |
| MARINA: Port Angeles Boat Haven | 688,102       | 734,408     | (46,306)          | (6%)     | 734,408                 |
| MARINA: John Wayne Marina       | 899,193       | 756,066     | 143,127           | 19%      | 756,066                 |
| RENTAL PROPERTIES               | 144,046       | 166,529     | (22,483)          | (14%)    | 166,529                 |
| BUSINESS UNIT EXPENSES          | 5,831,777     | 5,876,929   | (45,152)          | (1%)     | 5,876,929               |
|                                 |               | ,           | ()                | (221)    |                         |
| MECHANICAL MAINTENANCE          | 126,932       | 135,238     | (8,306)           | (6%)     | 135,238                 |
| FACILITIES MAINTENANCE          | 244,108       | 185,498     | 58,610            | 32%      | 185,498                 |
| ECONOMIC DEVELOPMENT            | 245,040       | 246,744     | (1,704)           | (1%)     | 246,744                 |
| ADMIN & GENERAL                 | 1,837,480     | 2,229,152   | (391,672)         | (18%)    | 2,229,152               |
| MAINT & ALLOCATED EXPENSES      | 2,453,560     | 2,796,632   | (343,072)         | (12%)    | 2,796,632               |
| OPERATING EXPENSES              | 8,285,337     | 8,673,561   | (388,224)         | (4%)     | 8,673,561               |
| DEDDEGLATION                    | 0.507.000     | 0.400.000   | 404.007           | 70/      | 0 400 000               |
| DEPRECIATION                    | 2,567,960     | 2,403,093   | 164,867           | 7%       | 2,403,093               |
| NON-OPERATING EXPENSES          |               |             |                   |          |                         |
| GENERAL ENGLS                   | 393,031       | 297,386     | 95,645            | 32%      | 297,386                 |
| CAPITAL                         | 275,423       | 275,427     | (4)               | 0%       | 275,427                 |
| TOTAL NON-OPERATING EXPENSES    | 668,454       | 572,813     | 95,641            | 17%      | 572,813                 |
| TOTAL NON-OF LIVATING EXPENSES  | 000,434       | 372,013     | 33,041            |          | 372,013                 |
| TOTAL EXPENDITURES              | 11,521,751    | 11,649,467  | (127,716)         | (1%)     | 11,649,467              |
| . C., LE LA LIBITORLO           | 11,021,701    | 11,0-10,101 | (121,110)         | (170)    | 11,0-10,101             |
|                                 |               |             |                   |          |                         |
| OPERATING NET SURPLUS (DEFICIT) | 158,536       | (464,884)   | 623,420           | (134%)   | (464,884)               |
| NON-OP NET SURPLUS (DEFICIT)    | 1,412,140     | 1,529,470   | (117,330)         | (8%)     | 1,529,470               |
| NET SURPLUS (DEFICIT)           | 1,570,675     | 1,064,586   | 506,089           | 48%      | 1,064,586               |
| - ,                             |               | , - ,       |                   |          | , , , , , , , , , , , , |