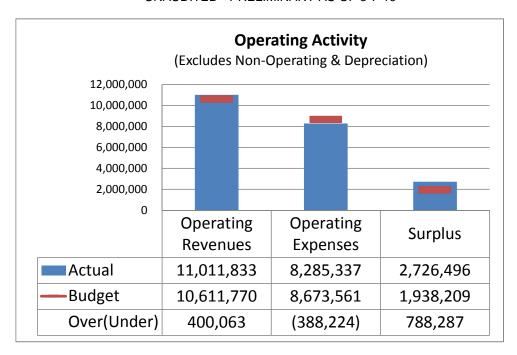

## **Operating Variance Explanation**

Q4 2018 YTD operating revenues are \$11.01 million, which is over budget by \$400k. The operating expenses are \$8.29 million, which is (\$388k), or (4%), under budget. With the revenues over budget and the expenses being below budget, the resulting Operating Surplus of \$2.73 million is \$788k, or 41%, above the budgeted surplus of \$1.94 million. The operating surplus after depreciation is \$159k. The budget estimated a deficit of (\$465k) which causes (with comparison to actual) a favorable budget variance of \$623k, or 134%.

# Port of Port Angeles Summary of All Units Account Summary: Budget to Actual Variance For the Twelve Months Ending Monday, December 31, 2018

|                                               | ve months Enam   |                   | per 2018 Variand    | e Report      |                   |
|-----------------------------------------------|------------------|-------------------|---------------------|---------------|-------------------|
|                                               | YTD              | YTD               | OVER (UNDER)        |               | ANNUAL            |
|                                               | ACTUAL           | BUDGET            | BUDGET \$           | BUDGET %      | BUDGET            |
| OPERATING REVENUES                            |                  |                   |                     |               |                   |
|                                               |                  |                   |                     |               |                   |
| DOCKAGE                                       | 1,308,082        | 1,249,190         | 58,892              | 5%            | 1,249,190         |
| WHARFAGE                                      | 1,061,311        | 1,017,200         | 44,111              | 4%            | 1,017,200         |
| SERVICE & FACILITIES                          | 593,138          | 710,040           | (116,902)           | (16%)         | 710,040           |
| MT HANDLING                                   | 162,526          | 0                 | 162,526             | 0%            | 0                 |
| LABOR SERVICES / SECURITY FEE                 | 283,979          | 180,623           | 103,356             | 57%           | 180,623           |
| LOG YARD STAGING                              | 71,694           | 69,065            | 2,629               | 4%            | 69,065            |
| LOG YARD LAND SERVICES                        | 1,556,546        | 1,538,121         | 18,425              | 1%            | 1,538,121         |
| LOG YARD WATER SERVICES                       | 65,382           | 226,069           | (160,687)           | (71%)         | 226,069           |
| MOORAGE                                       | 2,131,769        | 1,998,551         | 133,218             | 7%            | 1,998,551         |
| MARINA & YARD FEES                            | 277,456          | 271,828           | 5,628               | 2%            | 271,828           |
| LANDING/PARKING FEES<br>HANGAR/TIE DOWN       | 6,949<br>135,131 | 7,242<br>104,264  | (293)<br>30,867     | (4%)<br>30%   | 7,242<br>104,264  |
| OTHER USER FEES                               | 86,124           | 63,800            | 22,324              | 35%           | 63,800            |
| EQUIPMENT RENTAL                              | 408,403          | 424,769           | (16,366)            | (4%)          | 424,769           |
| LAND LEASE/RENT                               | 616,181          | 551,463           | 64,718              | 12%           | 551,463           |
| STRUCTURE LEASE/RENT                          | 1,473,894        | 1,530,522         | (56,628)            | (4%)          | 1,530,522         |
| USE AGMT AND OTHER RENT                       | 47,596           | 44,367            | 3,229               | 7%            | 44,367            |
| UTILITY PASS THRU & PRODUCT SALES             | 716,600          | 571,156           | 145,444             | 25%           | 571,156           |
| MISC & INTERDEPT REVENUE                      | 9,071            | 53,500            | (44,429)            | (83%)         | 53,500            |
| TOTAL OPERATING REVENUES                      | 11,011,833       | 10,611,770        | 400,063             | 4%            | 10,611,770        |
| TOTAL OF LIKATING REVEROES                    | 11,011,000       | 10,011,770        | 400,000             | 470           | 10,011,770        |
| OPERATING EXPENSES                            |                  |                   |                     |               |                   |
| OF ERATING EXICENSES                          |                  |                   |                     |               |                   |
| SALARIES, WAGES & BENEFITS                    | 3,516,830        | 3,361,668         | 155,162             | 5%            | 3,361,668         |
| SUPPLIES                                      | 429,309          | 368,535           | 60,774              | 16%           | 368,535           |
| OUTSIDE SERVICES                              | 1,250,819        | 1,597,767         |                     | (22%)         | 1,597,767         |
| PUBLIC INFORMATION                            | 160,089          | 106,088           | 54,001              | 51%           | 106,088           |
| MARKETING                                     | 31,741           | 40,000            | (8,259)             | (21%)         | 40,000            |
| COMMUNITY RELATIONS                           | 11,982           | 5,600             | 6,382               | 114%          | 5,600             |
| ADS, DUES & PUBLICATIONS                      | 35,138           | 49,896            | (14,758)            | (30%)         | 49,896            |
| TRAVEL MEETINGS                               | 57,122           | 54,850            | 2,272               | 4%            | 54,850            |
| TRAVEL/TRAINING                               | 40,865           | 81,715            | (40,850)            | (50%)         | 81,715            |
| PROMOTIONAL HOSTING, TRADE & INDUSTRIAL       |                  |                   |                     | (——— ( )      |                   |
| DEV                                           | 5,584            | 24,800            | (19,216)            | (77%)         | 24,800            |
| RENT, UTILITIES, INSURANCE, TAXES             | 994,137          | 961,314           | 32,822              | 3%            | 961,314           |
| UTILITY (Pass Thru) & COST OF GOODS SOLD      | 531,695          | 460,317           | 71,378              | 16%           | 460,317           |
| OTHER EXPENSES (Misc & Interdept) CONTINGENCY | 84,188<br>0      | 58,970<br>150,000 | 25,218<br>(150,000) | 43%<br>(100%) | 58,970<br>150,000 |
| MAINTENANCE LABOR & BENEFITS                  | 817,205          | 949,391           | (132,186)           | (14%)         | 949,391           |
| MAINTENANCE (Materials & Services)            | 318,633          | 402,650           | (84,017)            | (21%)         | 402,650           |
| TOTAL OPERATING EXPENSES                      | 8,285,337        | 8,673,561         | (388,224)           | (4%)          | 8,673,561         |
| TOTAL OPERATING EXPENSES                      | 0,200,337        | 0,073,301         | (300,224)           | (4 /0)        | 0,073,301         |
| OPERATING SURPLUS (DEFICIT) (before           |                  |                   |                     |               |                   |
| Depr)                                         | 2.726.496        | 1.938.209         | 788.287             | 41%           | 1,938,209         |
| 2001)                                         | 2,720,700        | 1,000,200         | , 00,20,            | 7170          | 1,000,200         |
| DEPRECIATION (includes donated assets)        | 2,567,960        | 2,403,093         | 164,867             | 7%            | 2,403,093         |
|                                               |                  |                   |                     |               |                   |
| OPERATING SURPLUS (DEFICIT) (after Depr       |                  |                   |                     |               |                   |
| & before Allocation)                          | 158,536          | (464,884)         | 623,420             | (134%)        | (464,884)         |
| ALL COATED EVENIOUS                           | •                | •                 | •                   | 00/           | •                 |
| ALLOCATED EXPENSES                            | 0                | 0                 | 0                   | 0%            | 0                 |
| NET OPERATING SURPLUS (DEFICIT)               | 158,536          | (464,884)         | 623,420             | (134%)        | (464,884)         |
| HET OF ENATING SOM ESS (BETTOTT)              | 100,000          | (404,004)         | 020,420             | (10470)       | (404,004)         |
|                                               |                  |                   |                     |               |                   |
| NON-OP GENERAL REVENUES                       |                  |                   |                     |               |                   |
|                                               |                  |                   |                     |               |                   |
| INTEREST EARNINGS                             | 391,170          | 178,053           | 213,117             | 120%          | 178,053           |
| OTHER TAX RECEIPTS                            | 54,197           | 120,480           | (66,283)            | (55%)         | 120,480           |
| MISC NON OP REVENUES                          | 27,947           | 20,200            | 7,747               | 38%           | 20,200            |
| GRANTS - OPERATIONS                           | 855              | 40,750            | (39,895)            | (98%)         | 40,750            |
| PASSENGER FACILITY CHARGES (PFC'S)            | 1,407            | 1,200             | 207                 | 17%           | 1,200             |
| GAIN (LOSS) & SPECIAL ITEMS                   | 1,519            | 0                 | 1,519               | 0%            | 0                 |
| TOTAL NON-OP GENERAL REV                      | 477,097          | 360,683           | 116,414             | 32%           | 360,683           |
| NON OR CENERAL EVERNORS                       |                  |                   |                     |               |                   |
| NON-OP GENERAL EXPENSES                       |                  |                   |                     |               |                   |
|                                               |                  |                   |                     |               |                   |