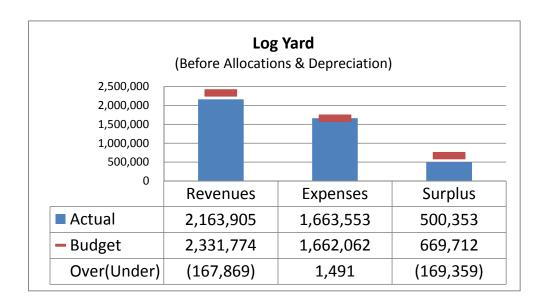

## **Department Actual to Budget Variance Explanation**

|                                       | Variance<br>Total         | Explanation of Variance                                                                                                                                                                                                                                                                                                                                                                                                                                                                                                                                                                                                                                                                                                                      |
|---------------------------------------|---------------------------|----------------------------------------------------------------------------------------------------------------------------------------------------------------------------------------------------------------------------------------------------------------------------------------------------------------------------------------------------------------------------------------------------------------------------------------------------------------------------------------------------------------------------------------------------------------------------------------------------------------------------------------------------------------------------------------------------------------------------------------------|
| Operating<br>Revenues                 | \$400k or<br>4% higher    |                                                                                                                                                                                                                                                                                                                                                                                                                                                                                                                                                                                                                                                                                                                                              |
| Marine<br>Terminals                   | \$269k or<br>8% higher    | T1 Tanker/Non-Tanker revenues for vessel repair activity (Dockage, Shore Power Utilities) are under budget by (\$115k). T3 log ship operations offsets the above with revenues over budget by \$335k (Dockage Cargo, Wharfage, Services & Facilities) – largely driven by end of year log ship efforts, to avoid potential tariffs in early 2019. Chip vessel revenue is under budget by (\$84k), vessel activity less than forecasted. Revenue for barge operations was \$163k, with associated expenses captured in outside services. Labor Services/Security Fees from both T1 & T3 are over budget by \$105k. One, unscheduled, 132 passenger, (luxury) cruise ship provided Dockage/Wharfage (passenger fee)/Security Fee of \$4k (Q2). |
| Marine<br>Trades Area                 | \$1k or<br>0.2%<br>higher | On budget for 2018. Wastewater treatment & Boatyard fees slightly over, offset by slightly under budget hydro-wash (\$11k) & travel-lift usage (\$6k).                                                                                                                                                                                                                                                                                                                                                                                                                                                                                                                                                                                       |
| Log Yard                              | (\$168k) or<br>(7%) lower | Revenues are lower mainly due to Water Services (\$161k) – fewer inbound barges than expected. This is offset slightly by higher than budget Banding sales and handling fees for barge related activities (listed under Land Services). Land service handling for Cans closed out the year under budget due to reduced log availability. Inter-department revenue adjustments have not been finalized for year-end as of yet and are not expected to have a material impact (use of FIA equipment at MT & LY).                                                                                                                                                                                                                               |
| Airports – FIA<br>& SEK               | \$49k or<br>20%<br>higher | Revenues are higher than budget due to: FIA Hangar Rentals over by \$12k, mostly attributed to Bldg 700 at full occupancy, budgeted lower; \$9k over in Structure revenue due to Q3 fair market value lease increase; and interdepartment equipment usage, \$18k for the Sweeper & T25 Dumptruck (Year-end adjustments have not been finalized, amount may be updated).                                                                                                                                                                                                                                                                                                                                                                      |
| Airport Rental<br>Properties –<br>FIA | (\$17k) or<br>(1%) under  | As stated, revenues are lower than budget. Additional revenues will be recognized as a part of the year-end review which is currently in process.  Pending this change, adjusted revenues will be approximately \$29k or 3% higher than budget. The favorable variance is due to new leases and lease renewals at fair market value.                                                                                                                                                                                                                                                                                                                                                                                                         |

\*\*continue on to next page\*\*

|                                                        | Variance                        | Explanation of Variance                                                                                                                                                                                                                                                                                                                                                                                                                                                                                                                                 |
|--------------------------------------------------------|---------------------------------|---------------------------------------------------------------------------------------------------------------------------------------------------------------------------------------------------------------------------------------------------------------------------------------------------------------------------------------------------------------------------------------------------------------------------------------------------------------------------------------------------------------------------------------------------------|
| Operating Expenses                                     | (\$388k) or<br>(4%) under       |                                                                                                                                                                                                                                                                                                                                                                                                                                                                                                                                                         |
| Marine<br>Terminals                                    | \$188k or<br>22% over           | Unplanned increase of layberth customers & additional log ships caused \$50k over for Security wages. ILWU Longshoremen labor continues to be used for chip barges and is largely responsible for the higher than budgeted outside services. Security & ILWU expenses are re-billed to customers with associated revenues listed under MT Handling.                                                                                                                                                                                                     |
| Marine<br>Trades Area                                  | (\$49k) or<br>(13%) under       | Under mostly due to timing of MTIP development planning; consultant assistance not utilized as budgeted.                                                                                                                                                                                                                                                                                                                                                                                                                                                |
| Log Yard                                               | \$1k or<br>0.1% over            | On budget for the year. Higher than budget expenses for equipment fuel and Coffer Dam condition assessment are offset by lower than budget debris removal and Facilities & Mechanical Maintenance charge outs. Dec 2018 increased equipment usage, which usually equates to increased maintenance expenses (preventative & general repairs), may spill into early 2019. Equipment was used more than usual, in Dec 2018, to accommodate increased log ship traffic (higher revenues reflected in MT Revenue).                                           |
| Airports – FIA<br>& SEK                                | (\$172k) or<br>(22%) under      | Under mainly due to non-utilization of the budgeted, FIA runway approach maintenance funds (\$150k – Outside Services). Maintenance is expected to take place in 2020. Salaries over budget results from actual time split for Airport/Property Manager being 143% greater than estimated. This is offset by less than budgeted Maintenance Labor. Maintenance labor was budgeted conservatively high to cover preparations if passenger air service were to resume.                                                                                    |
| Airport Rental<br>Properties -<br>FIA                  | (\$87k) or<br>(16%)<br>under    | Under budget mainly due to Broker Services (primarily for Bldg 10.10) not engaged; internal resources utilized                                                                                                                                                                                                                                                                                                                                                                                                                                          |
| PA Boat<br>Haven<br>(includes Public Boat<br>Ramp)     | (\$46k) or<br>(6%)<br>under     | Under budget across most categories. FM labor & materials make up the majority, with budgeted expenses not realized as expected. Year-end review is underway; expense for agent volume incentive will be available in March.                                                                                                                                                                                                                                                                                                                            |
| John Wayne<br>Marina<br>(includes Public Boat<br>Ramp) | \$143k or<br>19% over<br>budget | Over budget due to: increased expense for fuel cost of goods sold (correlates with higher occupancy, expenses are offset by over budget fuel sales revenue); extensive review & outreach for community involvement in operations (reflected in multiple categories – salaries, outside services and public information); Community relations – Waterfront Day not budgeted; and credit card fees greater than budget - increase in fees correlates to increased fuel revenue (fees for both fuel & moorage payments are offset by associated revenues). |