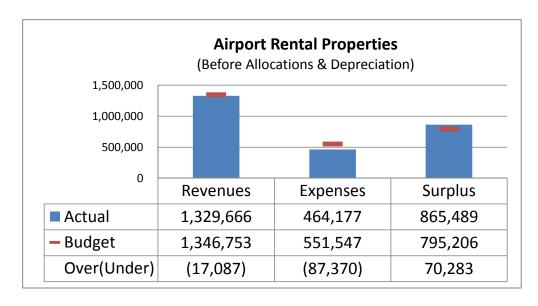

## **Department Actual to Budget Variance Explanation**

|                                       | Variance<br>Total         | Explanation of Variance                                                                                                                                                                                                                                                                                                                                                                                                                                                                                                                                                                                                                                                                                                                      |
|---------------------------------------|---------------------------|----------------------------------------------------------------------------------------------------------------------------------------------------------------------------------------------------------------------------------------------------------------------------------------------------------------------------------------------------------------------------------------------------------------------------------------------------------------------------------------------------------------------------------------------------------------------------------------------------------------------------------------------------------------------------------------------------------------------------------------------|
| Operating<br>Revenues                 | \$400k or<br>4% higher    |                                                                                                                                                                                                                                                                                                                                                                                                                                                                                                                                                                                                                                                                                                                                              |
| Marine<br>Terminals                   | \$269k or<br>8% higher    | T1 Tanker/Non-Tanker revenues for vessel repair activity (Dockage, Shore Power Utilities) are under budget by (\$115k). T3 log ship operations offsets the above with revenues over budget by \$335k (Dockage Cargo, Wharfage, Services & Facilities) – largely driven by end of year log ship efforts, to avoid potential tariffs in early 2019. Chip vessel revenue is under budget by (\$84k), vessel activity less than forecasted. Revenue for barge operations was \$163k, with associated expenses captured in outside services. Labor Services/Security Fees from both T1 & T3 are over budget by \$105k. One, unscheduled, 132 passenger, (luxury) cruise ship provided Dockage/Wharfage (passenger fee)/Security Fee of \$4k (Q2). |
| Marine<br>Trades Area                 | \$1k or<br>0.2%<br>higher | On budget for 2018. Wastewater treatment & Boatyard fees slightly over, offset by slightly under budget hydro-wash (\$11k) & travel-lift usage (\$6k).                                                                                                                                                                                                                                                                                                                                                                                                                                                                                                                                                                                       |
| Log Yard                              | (\$168k) or<br>(7%) lower | Revenues are lower mainly due to Water Services (\$161k) – fewer inbound barges than expected. This is offset slightly by higher than budget Banding sales and handling fees for barge related activities (listed under Land Services). Land service handling for Cans closed out the year under budget due to reduced log availability. Inter-department revenue adjustments have not been finalized for year-end as of yet and are not expected to have a material impact (use of FIA equipment at MT & LY).                                                                                                                                                                                                                               |
| Airports – FIA<br>& SEK               | \$49k or<br>20%<br>higher | Revenues are higher than budget due to: FIA Hangar Rentals over by \$12k, mostly attributed to Bldg 700 at full occupancy, budgeted lower; \$9k over in Structure revenue due to Q3 fair market value lease increase; and interdepartment equipment usage, \$18k for the Sweeper & T25 Dumptruck (Year-end adjustments have not been finalized, amount may be updated).                                                                                                                                                                                                                                                                                                                                                                      |
| Airport Rental<br>Properties –<br>FIA | (\$17k) or<br>(1%) under  | As stated, revenues are lower than budget. Additional revenues will be recognized as a part of the year-end review which is currently in process.  Pending this change, adjusted revenues will be approximately \$29k or 3% higher than budget. The favorable variance is due to new leases and lease renewals at fair market value.                                                                                                                                                                                                                                                                                                                                                                                                         |

\*\*continue on to next page\*\*

|                                                        | Variance                        | Explanation of Variance                                                                                                                                                                                                                                                                                                                                                                                                                                                                                                                                 |
|--------------------------------------------------------|---------------------------------|---------------------------------------------------------------------------------------------------------------------------------------------------------------------------------------------------------------------------------------------------------------------------------------------------------------------------------------------------------------------------------------------------------------------------------------------------------------------------------------------------------------------------------------------------------|
| Operating Expenses                                     | (\$388k) or<br>(4%) under       |                                                                                                                                                                                                                                                                                                                                                                                                                                                                                                                                                         |
| Marine<br>Terminals                                    | \$188k or<br>22% over           | Unplanned increase of layberth customers & additional log ships caused \$50k over for Security wages. ILWU Longshoremen labor continues to be used for chip barges and is largely responsible for the higher than budgeted outside services. Security & ILWU expenses are re-billed to customers with associated revenues listed under MT Handling.                                                                                                                                                                                                     |
| Marine<br>Trades Area                                  | (\$49k) or<br>(13%) under       | Under mostly due to timing of MTIP development planning; consultant assistance not utilized as budgeted.                                                                                                                                                                                                                                                                                                                                                                                                                                                |
| Log Yard                                               | \$1k or<br>0.1% over            | On budget for the year. Higher than budget expenses for equipment fuel and Coffer Dam condition assessment are offset by lower than budget debris removal and Facilities & Mechanical Maintenance charge outs. Dec 2018 increased equipment usage, which usually equates to increased maintenance expenses (preventative & general repairs), may spill into early 2019. Equipment was used more than usual, in Dec 2018, to accommodate increased log ship traffic (higher revenues reflected in MT Revenue).                                           |
| Airports – FIA<br>& SEK                                | (\$172k) or<br>(22%) under      | Under mainly due to non-utilization of the budgeted, FIA runway approach maintenance funds (\$150k – Outside Services). Maintenance is expected to take place in 2020. Salaries over budget results from actual time split for Airport/Property Manager being 143% greater than estimated. This is offset by less than budgeted Maintenance Labor. Maintenance labor was budgeted conservatively high to cover preparations if passenger air service were to resume.                                                                                    |
| Airport Rental<br>Properties -<br>FIA                  | (\$87k) or<br>(16%)<br>under    | Under budget mainly due to Broker Services (primarily for Bldg 10.10) not engaged; internal resources utilized                                                                                                                                                                                                                                                                                                                                                                                                                                          |
| PA Boat<br>Haven<br>(includes Public Boat<br>Ramp)     | (\$46k) or<br>(6%)<br>under     | Under budget across most categories. FM labor & materials make up the majority, with budgeted expenses not realized as expected. Year-end review is underway; expense for agent volume incentive will be available in March.                                                                                                                                                                                                                                                                                                                            |
| John Wayne<br>Marina<br>(includes Public Boat<br>Ramp) | \$143k or<br>19% over<br>budget | Over budget due to: increased expense for fuel cost of goods sold (correlates with higher occupancy, expenses are offset by over budget fuel sales revenue); extensive review & outreach for community involvement in operations (reflected in multiple categories – salaries, outside services and public information); Community relations – Waterfront Day not budgeted; and credit card fees greater than budget - increase in fees correlates to increased fuel revenue (fees for both fuel & moorage payments are offset by associated revenues). |