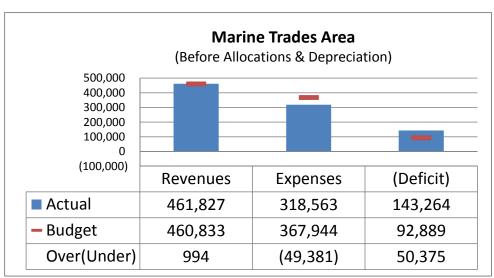

## **Department Actual to Budget Variance Explanation**

|                                       | Variance<br>Total         | Explanation of Variance                                                                                                                                                                                                                                                                                                                                                                                                                                                                                                                                                                                                                                                                                                                      |
|---------------------------------------|---------------------------|----------------------------------------------------------------------------------------------------------------------------------------------------------------------------------------------------------------------------------------------------------------------------------------------------------------------------------------------------------------------------------------------------------------------------------------------------------------------------------------------------------------------------------------------------------------------------------------------------------------------------------------------------------------------------------------------------------------------------------------------|
| Operating<br>Revenues                 | \$400k or<br>4% higher    |                                                                                                                                                                                                                                                                                                                                                                                                                                                                                                                                                                                                                                                                                                                                              |
| Marine<br>Terminals                   | \$269k or<br>8% higher    | T1 Tanker/Non-Tanker revenues for vessel repair activity (Dockage, Shore Power Utilities) are under budget by (\$115k). T3 log ship operations offsets the above with revenues over budget by \$335k (Dockage Cargo, Wharfage, Services & Facilities) – largely driven by end of year log ship efforts, to avoid potential tariffs in early 2019. Chip vessel revenue is under budget by (\$84k), vessel activity less than forecasted. Revenue for barge operations was \$163k, with associated expenses captured in outside services. Labor Services/Security Fees from both T1 & T3 are over budget by \$105k. One, unscheduled, 132 passenger, (luxury) cruise ship provided Dockage/Wharfage (passenger fee)/Security Fee of \$4k (Q2). |
| Marine<br>Trades Area                 | \$1k or<br>0.2%<br>higher | On budget for 2018. Wastewater treatment & Boatyard fees slightly over, offset by slightly under budget hydro-wash (\$11k) & travel-lift usage (\$6k).                                                                                                                                                                                                                                                                                                                                                                                                                                                                                                                                                                                       |
| Log Yard                              | (\$168k) or<br>(7%) lower | Revenues are lower mainly due to Water Services (\$161k) – fewer inbound barges than expected. This is offset slightly by higher than budget Banding sales and handling fees for barge related activities (listed under Land Services). Land service handling for Cans closed out the year under budget due to reduced log availability. Inter-department revenue adjustments have not been finalized for year-end as of yet and are not expected to have a material impact (use of FIA equipment at MT & LY).                                                                                                                                                                                                                               |
| Airports – FIA<br>& SEK               | \$49k or<br>20%<br>higher | Revenues are higher than budget due to: FIA Hangar Rentals over by \$12k, mostly attributed to Bldg 700 at full occupancy, budgeted lower; \$9k over in Structure revenue due to Q3 fair market value lease increase; and interdepartment equipment usage, \$18k for the Sweeper & T25 Dumptruck (Year-end adjustments have not been finalized, amount may be updated).                                                                                                                                                                                                                                                                                                                                                                      |
| Airport Rental<br>Properties –<br>FIA | (\$17k) or<br>(1%) under  | As stated, revenues are lower than budget. Additional revenues will be recognized as a part of the year-end review which is currently in process.  Pending this change, adjusted revenues will be approximately \$29k or 3% higher than budget. The favorable variance is due to new leases and lease renewals at fair market value.                                                                                                                                                                                                                                                                                                                                                                                                         |

\*\*continue on to next page\*\*

|                                                        | Variance                        | Explanation of Variance                                                                                                                                                                                                                                                                                                                                                                                                                                                                                                                                 |
|--------------------------------------------------------|---------------------------------|---------------------------------------------------------------------------------------------------------------------------------------------------------------------------------------------------------------------------------------------------------------------------------------------------------------------------------------------------------------------------------------------------------------------------------------------------------------------------------------------------------------------------------------------------------|
| Operating Expenses                                     | (\$388k) or<br>(4%) under       |                                                                                                                                                                                                                                                                                                                                                                                                                                                                                                                                                         |
| Marine<br>Terminals                                    | \$188k or<br>22% over           | Unplanned increase of layberth customers & additional log ships caused \$50k over for Security wages. ILWU Longshoremen labor continues to be used for chip barges and is largely responsible for the higher than budgeted outside services. Security & ILWU expenses are re-billed to customers with associated revenues listed under MT Handling.                                                                                                                                                                                                     |
| Marine<br>Trades Area                                  | (\$49k) or<br>(13%) under       | Under mostly due to timing of MTIP development planning; consultant assistance not utilized as budgeted.                                                                                                                                                                                                                                                                                                                                                                                                                                                |
| Log Yard                                               | \$1k or<br>0.1% over            | On budget for the year. Higher than budget expenses for equipment fuel and Coffer Dam condition assessment are offset by lower than budget debris removal and Facilities & Mechanical Maintenance charge outs. Dec 2018 increased equipment usage, which usually equates to increased maintenance expenses (preventative & general repairs), may spill into early 2019. Equipment was used more than usual, in Dec 2018, to accommodate increased log ship traffic (higher revenues reflected in MT Revenue).                                           |
| Airports – FIA<br>& SEK                                | (\$172k) or<br>(22%) under      | Under mainly due to non-utilization of the budgeted, FIA runway approach maintenance funds (\$150k – Outside Services). Maintenance is expected to take place in 2020. Salaries over budget results from actual time split for Airport/Property Manager being 143% greater than estimated. This is offset by less than budgeted Maintenance Labor. Maintenance labor was budgeted conservatively high to cover preparations if passenger air service were to resume.                                                                                    |
| Airport Rental<br>Properties -<br>FIA                  | (\$87k) or<br>(16%)<br>under    | Under budget mainly due to Broker Services (primarily for Bldg 10.10) not engaged; internal resources utilized                                                                                                                                                                                                                                                                                                                                                                                                                                          |
| PA Boat<br>Haven<br>(includes Public Boat<br>Ramp)     | (\$46k) or<br>(6%)<br>under     | Under budget across most categories. FM labor & materials make up the majority, with budgeted expenses not realized as expected. Year-end review is underway; expense for agent volume incentive will be available in March.                                                                                                                                                                                                                                                                                                                            |
| John Wayne<br>Marina<br>(includes Public Boat<br>Ramp) | \$143k or<br>19% over<br>budget | Over budget due to: increased expense for fuel cost of goods sold (correlates with higher occupancy, expenses are offset by over budget fuel sales revenue); extensive review & outreach for community involvement in operations (reflected in multiple categories – salaries, outside services and public information); Community relations – Waterfront Day not budgeted; and credit card fees greater than budget - increase in fees correlates to increased fuel revenue (fees for both fuel & moorage payments are offset by associated revenues). |

# Port of Port Angeles MARINE TRADES AREA Account Summary: Budget to Actual Variance For the Twelve Months Ending Monday, December 31, 2018 December 2018 Variance Report

|                                                                                                                                                                                                                                                                                                                                                                                              |                                                                                                                              | Decemi                                                                                 | ber 2018 Variand                                                                      | e Report                                                                      |                                                                                                                               |
|----------------------------------------------------------------------------------------------------------------------------------------------------------------------------------------------------------------------------------------------------------------------------------------------------------------------------------------------------------------------------------------------|------------------------------------------------------------------------------------------------------------------------------|----------------------------------------------------------------------------------------|---------------------------------------------------------------------------------------|-------------------------------------------------------------------------------|-------------------------------------------------------------------------------------------------------------------------------|
|                                                                                                                                                                                                                                                                                                                                                                                              | YTD<br>ACTUAL                                                                                                                | YTD<br>BUDGET                                                                          |                                                                                       | OVER (UNDER)<br>BUDGET %                                                      | ANNUAL<br>BUDGET                                                                                                              |
| OPERATING REVENUES                                                                                                                                                                                                                                                                                                                                                                           |                                                                                                                              |                                                                                        |                                                                                       |                                                                               |                                                                                                                               |
| MARINA & YARD FEES OTHER USER FEES EQUIPMENT RENTAL LAND LEASE/RENT STRUCTURE LEASE/RENT USE AGMT AND OTHER RENT UTILITY PASS THRU & PRODUCT SALES MISC & INTERDEPT REVENUE TOTAL OPERATING REVENUES                                                                                                                                                                                         | 179,236<br>20,926<br>94,699<br>86,050<br>54,954<br>26,226<br>1,102<br>(1,365)<br><b>461,827</b>                              | 171,328<br>15,000<br>112,084<br>81,550<br>51,026<br>28,245<br>1,100<br>500<br>460,833  | 7,908<br>5,926<br>(17,385)<br>4,500<br>3,927<br>(2,019)<br>2<br>(1,865)<br><b>994</b> | 5% 40% (16%) 6% 8% (7%) 0% (373%)                                             | 171,328<br>15,000<br>112,084<br>81,550<br>51,026<br>28,245<br>1,100<br>500<br>460,833                                         |
| OPERATING EXPENSES                                                                                                                                                                                                                                                                                                                                                                           |                                                                                                                              |                                                                                        |                                                                                       |                                                                               |                                                                                                                               |
| SALARIES, WAGES & BENEFITS SUPPLIES OUTSIDE SERVICES PUBLIC INFORMATION MARKETING ADS, DUES & PUBLICATIONS TRAVEL MEETINGS TRAVEL/TRAINING PROMOTIONAL HOSTING, TRADE & INDUSTRIAL DEV RENT, UTILITIES, INSURANCE, TAXES UTILITY (Pass Thru) & COST OF GOODS SOLD OTHER EXPENSES (Misc & Interdept) MAINTENANCE LABOR & BENEFITS MAINTENANCE (Materials & Services) TOTAL OPERATING EXPENSES | 95,551<br>8,115<br>75,778<br>815<br>4,651<br>349<br>3,629<br>0<br>253<br>52,598<br>0<br>1,933<br>50,288<br>24,604<br>318,563 | 79,969 3,000 150,200 0 5,000 600 1,500 10,000 43,836 1,000 1,000 52,839 18,000 367,944 | (49,381)                                                                              | 19% 171% (50%) 0% (7%) (42%) 142% (100%)  (75%) 20% (100%) 93% (5%) 37% (13%) | 79,969<br>3,000<br>150,200<br>0<br>5,000<br>600<br>1,500<br>10,000<br>43,836<br>1,000<br>1,000<br>52,839<br>18,000<br>367,944 |
| DEPT (included depeted access)                                                                                                                                                                                                                                                                                                                                                               | 143,264<br>64,814                                                                                                            | 92,889                                                                                 | 50,375                                                                                | 54%                                                                           | 92,889                                                                                                                        |
| DEPRECIATION (includes donated assets)                                                                                                                                                                                                                                                                                                                                                       | 04,014                                                                                                                       | 63,241                                                                                 | 1,573                                                                                 | 2%                                                                            | 63,241                                                                                                                        |
| OPERATING SURPLUS (DEFICIT) (after Depr<br>& before Allocation)                                                                                                                                                                                                                                                                                                                              | 78,450                                                                                                                       | 29,648                                                                                 | 48,802                                                                                | 165%                                                                          | 29,648                                                                                                                        |
| ALLOCATED EXPENSES                                                                                                                                                                                                                                                                                                                                                                           | 0                                                                                                                            | 188,646                                                                                | (188,646)                                                                             | (100%)                                                                        | 188,646                                                                                                                       |
| NET OPERATING SURPLUS (DEFICIT)                                                                                                                                                                                                                                                                                                                                                              | 78,450                                                                                                                       | (158,998)                                                                              | 237,448                                                                               | (149%)                                                                        | (158,998)                                                                                                                     |
| NET NON-OP SURPLUS (DEFICIT)                                                                                                                                                                                                                                                                                                                                                                 | 0                                                                                                                            | 0                                                                                      | 0                                                                                     | 0%                                                                            | 0                                                                                                                             |
| TOTAL NET SURPLUS (DEFICIT) (before Depr)                                                                                                                                                                                                                                                                                                                                                    | 143,264                                                                                                                      | 92,889                                                                                 | 50,375                                                                                | 54%                                                                           | 92,889                                                                                                                        |
| TOTAL NET SURPLUS (DEFICIT) (after Depr & Alloc)                                                                                                                                                                                                                                                                                                                                             | 78,450                                                                                                                       | (158,998)                                                                              | 237,448                                                                               | (149%)                                                                        | (158,998)                                                                                                                     |