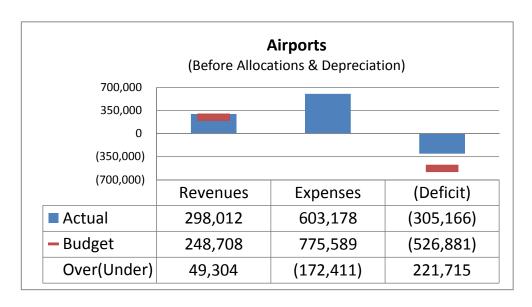

## **Department Actual to Budget Variance Explanation**

|                                       | Variance<br>Total         | Explanation of Variance                                                                                                                                                                                                                                                                                                                                                                                                                                                                                                                                                                                                                                                                                                                      |
|---------------------------------------|---------------------------|----------------------------------------------------------------------------------------------------------------------------------------------------------------------------------------------------------------------------------------------------------------------------------------------------------------------------------------------------------------------------------------------------------------------------------------------------------------------------------------------------------------------------------------------------------------------------------------------------------------------------------------------------------------------------------------------------------------------------------------------|
| Operating<br>Revenues                 | \$400k or<br>4% higher    |                                                                                                                                                                                                                                                                                                                                                                                                                                                                                                                                                                                                                                                                                                                                              |
| Marine<br>Terminals                   | \$269k or<br>8% higher    | T1 Tanker/Non-Tanker revenues for vessel repair activity (Dockage, Shore Power Utilities) are under budget by (\$115k). T3 log ship operations offsets the above with revenues over budget by \$335k (Dockage Cargo, Wharfage, Services & Facilities) – largely driven by end of year log ship efforts, to avoid potential tariffs in early 2019. Chip vessel revenue is under budget by (\$84k), vessel activity less than forecasted. Revenue for barge operations was \$163k, with associated expenses captured in outside services. Labor Services/Security Fees from both T1 & T3 are over budget by \$105k. One, unscheduled, 132 passenger, (luxury) cruise ship provided Dockage/Wharfage (passenger fee)/Security Fee of \$4k (Q2). |
| Marine<br>Trades Area                 | \$1k or<br>0.2%<br>higher | On budget for 2018. Wastewater treatment & Boatyard fees slightly over, offset by slightly under budget hydro-wash (\$11k) & travel-lift usage (\$6k).                                                                                                                                                                                                                                                                                                                                                                                                                                                                                                                                                                                       |
| Log Yard                              | (\$168k) or<br>(7%) lower | Revenues are lower mainly due to Water Services (\$161k) – fewer inbound barges than expected. This is offset slightly by higher than budget Banding sales and handling fees for barge related activities (listed under Land Services). Land service handling for Cans closed out the year under budget due to reduced log availability. Inter-department revenue adjustments have not been finalized for year-end as of yet and are not expected to have a material impact (use of FIA equipment at MT & LY).                                                                                                                                                                                                                               |
| Airports – FIA<br>& SEK               | \$49k or<br>20%<br>higher | Revenues are higher than budget due to: FIA Hangar Rentals over by \$12k, mostly attributed to Bldg 700 at full occupancy, budgeted lower; \$9k over in Structure revenue due to Q3 fair market value lease increase; and interdepartment equipment usage, \$18k for the Sweeper & T25 Dumptruck (Year-end adjustments have not been finalized, amount may be updated).                                                                                                                                                                                                                                                                                                                                                                      |
| Airport Rental<br>Properties –<br>FIA | (\$17k) or<br>(1%) under  | As stated, revenues are lower than budget. Additional revenues will be recognized as a part of the year-end review which is currently in process.  Pending this change, adjusted revenues will be approximately \$29k or 3% higher than budget. The favorable variance is due to new leases and lease renewals at fair market value.                                                                                                                                                                                                                                                                                                                                                                                                         |

\*\*continue on to next page\*\*

|                                                        | Variance                        | Explanation of Variance                                                                                                                                                                                                                                                                                                                                                                                                                                                                                                                                 |
|--------------------------------------------------------|---------------------------------|---------------------------------------------------------------------------------------------------------------------------------------------------------------------------------------------------------------------------------------------------------------------------------------------------------------------------------------------------------------------------------------------------------------------------------------------------------------------------------------------------------------------------------------------------------|
| Operating Expenses                                     | (\$388k) or<br>(4%) under       |                                                                                                                                                                                                                                                                                                                                                                                                                                                                                                                                                         |
| Marine<br>Terminals                                    | \$188k or<br>22% over           | Unplanned increase of layberth customers & additional log ships caused \$50k over for Security wages. ILWU Longshoremen labor continues to be used for chip barges and is largely responsible for the higher than budgeted outside services. Security & ILWU expenses are re-billed to customers with associated revenues listed under MT Handling.                                                                                                                                                                                                     |
| Marine<br>Trades Area                                  | (\$49k) or<br>(13%) under       | Under mostly due to timing of MTIP development planning; consultant assistance not utilized as budgeted.                                                                                                                                                                                                                                                                                                                                                                                                                                                |
| Log Yard                                               | \$1k or<br>0.1% over            | On budget for the year. Higher than budget expenses for equipment fuel and Coffer Dam condition assessment are offset by lower than budget debris removal and Facilities & Mechanical Maintenance charge outs. Dec 2018 increased equipment usage, which usually equates to increased maintenance expenses (preventative & general repairs), may spill into early 2019. Equipment was used more than usual, in Dec 2018, to accommodate increased log ship traffic (higher revenues reflected in MT Revenue).                                           |
| Airports – FIA<br>& SEK                                | (\$172k) or<br>(22%) under      | Under mainly due to non-utilization of the budgeted, FIA runway approach maintenance funds (\$150k – Outside Services). Maintenance is expected to take place in 2020. Salaries over budget results from actual time split for Airport/Property Manager being 143% greater than estimated. This is offset by less than budgeted Maintenance Labor. Maintenance labor was budgeted conservatively high to cover preparations if passenger air service were to resume.                                                                                    |
| Airport Rental<br>Properties -<br>FIA                  | (\$87k) or<br>(16%)<br>under    | Under budget mainly due to Broker Services (primarily for Bldg 10.10) not engaged; internal resources utilized                                                                                                                                                                                                                                                                                                                                                                                                                                          |
| PA Boat<br>Haven<br>(includes Public Boat<br>Ramp)     | (\$46k) or<br>(6%)<br>under     | Under budget across most categories. FM labor & materials make up the majority, with budgeted expenses not realized as expected. Year-end review is underway; expense for agent volume incentive will be available in March.                                                                                                                                                                                                                                                                                                                            |
| John Wayne<br>Marina<br>(includes Public Boat<br>Ramp) | \$143k or<br>19% over<br>budget | Over budget due to: increased expense for fuel cost of goods sold (correlates with higher occupancy, expenses are offset by over budget fuel sales revenue); extensive review & outreach for community involvement in operations (reflected in multiple categories – salaries, outside services and public information); Community relations – Waterfront Day not budgeted; and credit card fees greater than budget - increase in fees correlates to increased fuel revenue (fees for both fuel & moorage payments are offset by associated revenues). |