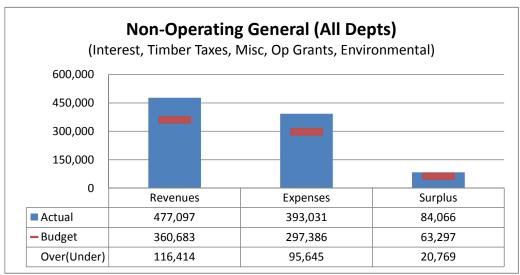

The exact variances within Non-Op are still under review. As of 03-07-19, with activity recorded, the explanations below are accurate.

|         | Variance | Explanation of Variance                                               |
|---------|----------|-----------------------------------------------------------------------|
| Non-Op  | Under    | <ul> <li>Interest earnings on Cash, Cash Equivalents and</li> </ul>   |
| General | Review   | Investments were higher than budget primarily due to WA               |
| Surplus |          | State LGIP competitive rates.                                         |
| Non-Op  | Under    | <ul> <li>Property tax receipts &amp; Bond costs on budget.</li> </ul> |
| Capital | Review   |                                                                       |
| Surplus |          |                                                                       |

## Port of Port Angeles General Fund Summary Actual to Budget Variance Report For the Twelve Months Ending Monday, December 31, 2018

|                                 |               | Decemb      | per 2018 Variance | e Report |                         |
|---------------------------------|---------------|-------------|-------------------|----------|-------------------------|
|                                 | YTD           | YTD         | OVER (UNDER)      |          | ANNUAL                  |
|                                 | ACTUAL        | BUDGET      | BUDGET \$         | BUDGET % | BUDGET                  |
| OPERATING REVENUES              |               |             |                   |          |                         |
|                                 |               |             |                   |          |                         |
| MARINE TERMINAL                 | 3,785,013     | 3,516,427   | 268,586           | 8%       | 3,516,427               |
| MARINE TRADES AREA              | 461,827       | 460,833     | 994               | 0%       | 460,833                 |
| LOG YARD                        | 2,163,905     | 2,331,774   | (167,869)         | (7%)     | 2,331,774               |
| AIRPORTS                        | 298,012       | 248,708     | 49,304            | 20%      | 248,708                 |
| AIRPORT RENTAL PROPERTIES       | 1,329,666     | 1,346,753   | (17,087)          | (1%)     | 1,346,753               |
| MARINA: Port Angeles Boat Haven | 1,450,929     | 1,362,184   | 88,745            | 7%       | 1,362,184               |
| MARINA: John Wayne Marina       | 1,420,801     | 1,269,749   | 151,052           | 12%      | 1,269,749               |
| RENTAL PROPERTIES               | 101,680       | 75,342      | 26,338            | 35%      | 75,342                  |
| TOTAL OPERATING REVENUES        | 11,011,833    | 10,611,770  | 400,063           | 4%       | 10,611,770              |
| TOTAL OF ENATING NEVEROLS       | 11,011,033    | 10,011,770  | 400,003           | 4 /0     | 10,011,770              |
| NON-OPERATING REVENUES          |               |             |                   |          |                         |
| GENERAL                         | 477,097       | 360,683     | 116,414           | 32%      | 360,683                 |
| CAPITAL                         | 1,603,497     | 1,741,600   | (138,103)         | (8%)     | 1,741,600               |
|                                 |               |             |                   |          |                         |
| TOTAL NON-OPERATING REVENUES    | 2,080,594     | 2,102,283   | (21,689)          | (1%)     | 2,102,283               |
|                                 | <del></del> . |             | -                 |          |                         |
| TOTAL REVENUES                  | 13,092,426    | 12,714,053  | 378,373           | 3%       | 12,714,053              |
|                                 |               |             | .21               |          |                         |
| OPERATING EXPENSES              |               |             |                   |          |                         |
| MARINE TERMINAL                 | 4.050.000     | 202 701     | 100 100           | 200/     | 000 704                 |
| MARINE TERMINAL                 | 1,050,966     | 862,784     | 188,182           | 22%      | 862,784                 |
| MARINE TRADES AREA              | 318,563       | 367,944     | (49,381)          | (13%)    | 367,944                 |
| LOG YARD                        | 1,663,553     | 1,662,062   | 1,491             | 0%       | 1,662,062               |
| AIRPORTS                        | 603,178       | 775,589     | (172,411)         | (22%)    | 775,589                 |
| AIRPORT RENTAL PROPERTIES       | 464,177       | 551,547     | (87,370)          | (16%)    | 551,547                 |
| MARINA: Port Angeles Boat Haven | 688,102       | 734,408     | (46,306)          | (6%)     | 734,408                 |
| MARINA: John Wayne Marina       | 899,193       | 756,066     | 143,127           | 19%      | 756,066                 |
| RENTAL PROPERTIES               | 144,046       | 166,529     | (22,483)          | (14%)    | 166,529                 |
| BUSINESS UNIT EXPENSES          | 5,831,777     | 5,876,929   | (45,152)          | (1%)     | 5,876,929               |
|                                 |               | ,           | ()                | (221)    |                         |
| MECHANICAL MAINTENANCE          | 126,932       | 135,238     | (8,306)           | (6%)     | 135,238                 |
| FACILITIES MAINTENANCE          | 244,108       | 185,498     | 58,610            | 32%      | 185,498                 |
| ECONOMIC DEVELOPMENT            | 245,040       | 246,744     | (1,704)           | (1%)     | 246,744                 |
| ADMIN & GENERAL                 | 1,837,480     | 2,229,152   | (391,672)         | (18%)    | 2,229,152               |
| MAINT & ALLOCATED EXPENSES      | 2,453,560     | 2,796,632   | (343,072)         | (12%)    | 2,796,632               |
| OPERATING EXPENSES              | 8,285,337     | 8,673,561   | (388,224)         | (4%)     | 8,673,561               |
| DEDDEGLATION                    | 0.507.000     | 0.400.000   | 404.007           | 70/      | 0 400 000               |
| DEPRECIATION                    | 2,567,960     | 2,403,093   | 164,867           | 7%       | 2,403,093               |
| NON-OPERATING EXPENSES          |               |             |                   |          |                         |
| GENERAL ENGLS                   | 393,031       | 297,386     | 95,645            | 32%      | 297,386                 |
| CAPITAL                         | 275,423       | 275,427     | (4)               | 0%       | 275,427                 |
| TOTAL NON-OPERATING EXPENSES    | 668,454       | 572,813     | 95,641            | 17%      | 572,813                 |
| TOTAL NON-OF LIVATING EXPENSES  | 000,434       | 372,013     | 33,041            |          | 372,013                 |
| TOTAL EXPENDITURES              | 11,521,751    | 11,649,467  | (127,716)         | (1%)     | 11,649,467              |
| . C., LE LA LIBITORLO           | 11,021,701    | 11,0-10,101 | (121,110)         | (170)    | 11,0-10,101             |
|                                 |               |             |                   |          |                         |
| OPERATING NET SURPLUS (DEFICIT) | 158,536       | (464,884)   | 623,420           | (134%)   | (464,884)               |
| NON-OP NET SURPLUS (DEFICIT)    | 1,412,140     | 1,529,470   | (117,330)         | (8%)     | 1,529,470               |
| NET SURPLUS (DEFICIT)           | 1,570,675     | 1,064,586   | 506,089           | 48%      | 1,064,586               |
| - ,                             |               | , - ,       |                   |          | , , , , , , , , , , , , |

# Port of Port Angeles Summary of All Units Account Summary: Budget to Actual Variance For the Twelve Months Ending Monday, December 31, 2018

|                                               | ve months Enam   |                   | per 2018 Variand    | e Report      |                   |
|-----------------------------------------------|------------------|-------------------|---------------------|---------------|-------------------|
|                                               | YTD              | YTD               | OVER (UNDER)        |               | ANNUAL            |
|                                               | ACTUAL           | BUDGET            | BUDGET \$           | BUDGET %      | BUDGET            |
| OPERATING REVENUES                            |                  |                   |                     |               |                   |
|                                               |                  |                   |                     |               |                   |
| DOCKAGE                                       | 1,308,082        | 1,249,190         | 58,892              | 5%            | 1,249,190         |
| WHARFAGE                                      | 1,061,311        | 1,017,200         | 44,111              | 4%            | 1,017,200         |
| SERVICE & FACILITIES                          | 593,138          | 710,040           | (116,902)           | (16%)         | 710,040           |
| MT HANDLING                                   | 162,526          | 0                 | 162,526             | 0%            | 0                 |
| LABOR SERVICES / SECURITY FEE                 | 283,979          | 180,623           | 103,356             | 57%           | 180,623           |
| LOG YARD STAGING                              | 71,694           | 69,065            | 2,629               | 4%            | 69,065            |
| LOG YARD LAND SERVICES                        | 1,556,546        | 1,538,121         | 18,425              | 1%            | 1,538,121         |
| LOG YARD WATER SERVICES                       | 65,382           | 226,069           | (160,687)           | (71%)         | 226,069           |
| MOORAGE                                       | 2,131,769        | 1,998,551         | 133,218             | 7%            | 1,998,551         |
| MARINA & YARD FEES                            | 277,456          | 271,828           | 5,628               | 2%            | 271,828           |
| LANDING/PARKING FEES<br>HANGAR/TIE DOWN       | 6,949<br>135,131 | 7,242<br>104,264  | (293)<br>30,867     | (4%)<br>30%   | 7,242<br>104,264  |
| OTHER USER FEES                               | 86,124           | 63,800            | 22,324              | 35%           | 63,800            |
| EQUIPMENT RENTAL                              | 408,403          | 424,769           | (16,366)            | (4%)          | 424,769           |
| LAND LEASE/RENT                               | 616,181          | 551,463           | 64,718              | 12%           | 551,463           |
| STRUCTURE LEASE/RENT                          | 1,473,894        | 1,530,522         | (56,628)            | (4%)          | 1,530,522         |
| USE AGMT AND OTHER RENT                       | 47,596           | 44,367            | 3,229               | 7%            | 44,367            |
| UTILITY PASS THRU & PRODUCT SALES             | 716,600          | 571,156           | 145,444             | 25%           | 571,156           |
| MISC & INTERDEPT REVENUE                      | 9,071            | 53,500            | (44,429)            | (83%)         | 53,500            |
| TOTAL OPERATING REVENUES                      | 11,011,833       | 10,611,770        | 400,063             | 4%            | 10,611,770        |
| TOTAL OF LIKATING REVEROES                    | 11,011,000       | 10,011,770        | 400,000             | 470           | 10,011,770        |
| OPERATING EXPENSES                            |                  |                   |                     |               |                   |
| OF ERATING EXICENSES                          |                  |                   |                     |               |                   |
| SALARIES, WAGES & BENEFITS                    | 3,516,830        | 3,361,668         | 155,162             | 5%            | 3,361,668         |
| SUPPLIES                                      | 429,309          | 368,535           | 60,774              | 16%           | 368,535           |
| OUTSIDE SERVICES                              | 1,250,819        | 1,597,767         |                     | (22%)         | 1,597,767         |
| PUBLIC INFORMATION                            | 160,089          | 106,088           | 54,001              | 51%           | 106,088           |
| MARKETING                                     | 31,741           | 40,000            | (8,259)             | (21%)         | 40,000            |
| COMMUNITY RELATIONS                           | 11,982           | 5,600             | 6,382               | 114%          | 5,600             |
| ADS, DUES & PUBLICATIONS                      | 35,138           | 49,896            | (14,758)            | (30%)         | 49,896            |
| TRAVEL MEETINGS                               | 57,122           | 54,850            | 2,272               | 4%            | 54,850            |
| TRAVEL/TRAINING                               | 40,865           | 81,715            | (40,850)            | (50%)         | 81,715            |
| PROMOTIONAL HOSTING, TRADE & INDUSTRIAL       |                  |                   |                     | (——— ( )      |                   |
| DEV                                           | 5,584            | 24,800            | (19,216)            | (77%)         | 24,800            |
| RENT, UTILITIES, INSURANCE, TAXES             | 994,137          | 961,314           | 32,822              | 3%            | 961,314           |
| UTILITY (Pass Thru) & COST OF GOODS SOLD      | 531,695          | 460,317           | 71,378              | 16%           | 460,317           |
| OTHER EXPENSES (Misc & Interdept) CONTINGENCY | 84,188<br>0      | 58,970<br>150,000 | 25,218<br>(150,000) | 43%<br>(100%) | 58,970<br>150,000 |
| MAINTENANCE LABOR & BENEFITS                  | 817,205          | 949,391           | (132,186)           | (14%)         | 949,391           |
| MAINTENANCE (Materials & Services)            | 318,633          | 402,650           | (84,017)            | (21%)         | 402,650           |
| TOTAL OPERATING EXPENSES                      | 8,285,337        | 8,673,561         | (388,224)           | (4%)          | 8,673,561         |
| TOTAL OPERATING EXPENSES                      | 0,200,337        | 0,073,301         | (300,224)           | (4 /0)        | 0,073,301         |
| OPERATING SURPLUS (DEFICIT) (before           |                  |                   |                     |               |                   |
| Depr)                                         | 2.726.496        | 1.938.209         | 788.287             | 41%           | 1,938,209         |
| 2001)                                         | 2,720,700        | 1,000,200         | , 00,20,            | 7170          | 1,000,200         |
| DEPRECIATION (includes donated assets)        | 2,567,960        | 2,403,093         | 164,867             | 7%            | 2,403,093         |
|                                               |                  |                   |                     |               |                   |
| OPERATING SURPLUS (DEFICIT) (after Depr       |                  |                   |                     |               |                   |
| & before Allocation)                          | 158,536          | (464,884)         | 623,420             | (134%)        | (464,884)         |
| ALL COATED EVENIOUS                           | •                | •                 | •                   | 00/           | •                 |
| ALLOCATED EXPENSES                            | 0                | 0                 | 0                   | 0%            | 0                 |
| NET OPERATING SURPLUS (DEFICIT)               | 158,536          | (464,884)         | 623,420             | (134%)        | (464,884)         |
| HET OF ENATING SOM ESS (BETTOTT)              | 100,000          | (404,004)         | 020,420             | (10470)       | (404,004)         |
|                                               |                  |                   |                     |               |                   |
| NON-OP GENERAL REVENUES                       |                  |                   |                     |               |                   |
|                                               |                  |                   |                     |               |                   |
| INTEREST EARNINGS                             | 391,170          | 178,053           | 213,117             | 120%          | 178,053           |
| OTHER TAX RECEIPTS                            | 54,197           | 120,480           | (66,283)            | (55%)         | 120,480           |
| MISC NON OP REVENUES                          | 27,947           | 20,200            | 7,747               | 38%           | 20,200            |
| GRANTS - OPERATIONS                           | 855              | 40,750            | (39,895)            | (98%)         | 40,750            |
| PASSENGER FACILITY CHARGES (PFC'S)            | 1,407            | 1,200             | 207                 | 17%           | 1,200             |
| GAIN (LOSS) & SPECIAL ITEMS                   | 1,519            | 0                 | 1,519               | 0%            | 0                 |
| TOTAL NON-OP GENERAL REV                      | 477,097          | 360,683           | 116,414             | 32%           | 360,683           |
| NON OR CENERAL EVERNORS                       |                  |                   |                     |               |                   |
| NON-OP GENERAL EXPENSES                       |                  |                   |                     |               |                   |
|                                               |                  |                   |                     |               |                   |

## Account Summary: Budget to Actual Variance For the Twelve Months Ending Monday, December 31, 2018

|                                                  | December 2018 Variance Report |                          |                           |                     |                          |  |
|--------------------------------------------------|-------------------------------|--------------------------|---------------------------|---------------------|--------------------------|--|
|                                                  | YTD                           | YTD                      |                           | OVER (UNDER)        | ANNUAL                   |  |
|                                                  | ACTUAL                        | BUDGET                   | BUDGET \$                 | BUDGET %            | BUDGET                   |  |
| ENVIRONMENTAL MISC NON OR EXPENSE                | 344,815                       | 222,386                  | 122,429                   | 55%                 | 222,386                  |  |
| MISC NON OP EXPENSE  TOTAL NON-OP GENERAL EXP    | 48,215<br><b>393,031</b>      | 75,000<br><b>297,386</b> | (26,785)<br><b>95,645</b> | (36%)<br><b>32%</b> | 75,000<br><b>297,386</b> |  |
| TOTAL NON-OF GENERAL EXP                         | 393,031                       | 291,300                  | 95,045                    | 3270                | 291,366                  |  |
| NET NON-OP GENERAL SURPLUS (DEFICIT)             | 84,066                        | 63,297                   | 20,769                    | 33%                 | 63,297                   |  |
| NON-OP CAPITAL REVENUES                          |                               |                          |                           |                     |                          |  |
| PROPERTY TAX RECEIPTS                            | 1,490,112                     | 1,490,000                | 112                       | 0%                  | 1,490,000                |  |
| GRANTS - CAPITAL                                 | 113,385                       | 251,600                  | (138,215)                 | (55%)               | 251,600                  |  |
| TOTAL NON-OP CAPITAL REV                         | 1,603,497                     | 1,741,600                | (138,103)                 | (8%)                | 1,741,600                |  |
| NON-OP CAPITAL EXPENSES                          |                               |                          |                           |                     |                          |  |
| BOND COSTS & INTEREST EXPENSE                    | 275,423                       | 275,427                  | (4)                       | 0%                  | 275,427                  |  |
| TOTAL NON-OP CAPITAL EXP                         | 275,423                       | 275,427                  | (4)                       | 0%                  | 275,427                  |  |
| NET NON-OP CAPITAL SURPLUS (DEFICIT)             | 1,328,074                     | 1,466,173                | (138,099)                 | (9%)                | 1,466,173                |  |
|                                                  |                               |                          | , pl                      |                     |                          |  |
| NET NON-OP SURPLUS (DEFICIT)                     | 1,412,140                     | 1,529,470                | (117,330)                 | (8%)                | 1,529,470                |  |
| TOTAL NET SURPLUS (DEFICIT) (before Depr)        | 4,138,636                     | 3,467,679                | 670,957                   | 19%                 | 3,467,679                |  |
|                                                  |                               |                          |                           |                     |                          |  |
| TOTAL NET SURPLUS (DEFICIT) (after Depr & Alloc) | 1,570,675                     | 1,064,586                | 506,089                   | 48%                 | 1,064,586                |  |
| JAAJO                                            | 1                             | 3.01.                    | )                         |                     |                          |  |
|                                                  | NO CH                         |                          |                           |                     |                          |  |
|                                                  | 15                            |                          |                           |                     |                          |  |
|                                                  | P                             |                          |                           |                     |                          |  |
|                                                  |                               |                          |                           |                     |                          |  |
|                                                  |                               |                          |                           |                     |                          |  |
|                                                  |                               |                          |                           |                     |                          |  |
|                                                  |                               |                          |                           |                     |                          |  |
|                                                  |                               |                          |                           |                     |                          |  |