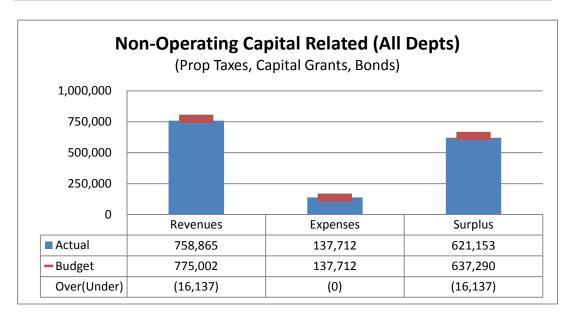

The Non-Operating (90) Department report only includes grant revenue for environmental projects. Grant revenues for capital projects are reported in each department. There is a separate Capital Projects Report for the second and fourth quarters each year.

The following analysis is based on the Non-Operating (90) Department report. The Non-Operating Graphs are based on "All" departments, which includes operating and capital grant revenues across all departments.

|         | Variance  | Explanation of Variance                                               |
|---------|-----------|-----------------------------------------------------------------------|
| Non-Op  | \$43k or  | <ul> <li>Interest earnings on Cash, Cash Equivalents and</li> </ul>   |
| General | 384%      | Investments were higher than budget primarily due to WA               |
| Surplus | higher    | State LGIP competitive rates.                                         |
| Non-Op  | On budget | <ul> <li>Property tax receipts &amp; Bond costs on budget.</li> </ul> |
| Capital |           |                                                                       |
| Surplus |           |                                                                       |