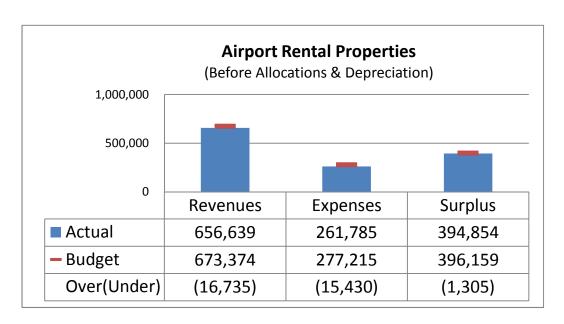

### **Department Actual to Budget Variance Explanation**

|                                                        | Variance<br>Total              | Explanation of Variance                                                                                                                                                                                                                                                                                                                                                                                                                                                                                                                                  |
|--------------------------------------------------------|--------------------------------|----------------------------------------------------------------------------------------------------------------------------------------------------------------------------------------------------------------------------------------------------------------------------------------------------------------------------------------------------------------------------------------------------------------------------------------------------------------------------------------------------------------------------------------------------------|
| Operating Revenues                                     | (\$8k) or<br>(0.001%)<br>lower |                                                                                                                                                                                                                                                                                                                                                                                                                                                                                                                                                          |
| Marine<br>Terminals                                    | \$122k or<br>7% higher         | T1 Tanker/Non-Tanker revenues for vessel repair activity (Dockage, Labor Fee, Shore Power Utilities) are under budget by (\$136k). Chip ship revenue is under by (\$50k). T3 log ship operations offsets the above with revenues over budget by \$153k (Dockage Cargo, Services & Facilities) - due to timing of log ships. T3 operations are still in line for on budget at year end. T1 &T3 Barge Operations are over budget by: Handling \$84k & Security Fee \$51k. One, unscheduled, smaller cruise ship provided Wharfage (passenger fee) of \$1k. |
| Marine<br>Trades Area                                  | \$2k or 1%<br>higher           | Wastewater treatment & Boatyard fees slightly over, offset by slightly under hydro-wash & travel-lift usage.                                                                                                                                                                                                                                                                                                                                                                                                                                             |
| Log Yard                                               | (\$236k) or<br>(20%)<br>lower  | Revenues are lower due to: Land Services (\$132k) – reduced usage of LY handling services; Water Services (\$69k) – less inbound barges than expected; Loadouts-Cans (\$32k) – reduced log availability, Equip Rental (\$20k) – timing of rentals, expected to be on budget by year end.                                                                                                                                                                                                                                                                 |
| Airports – FIA<br>& SEK                                | \$24k or<br>19%<br>higher      | Revenues are higher than budget due to FIA Hangar Rentals \$11k and interdepartmental usage, \$19k, of the Sweeper & T25 Dumptruck; offset by lower than planned structure lease revenue (tenant office location move).                                                                                                                                                                                                                                                                                                                                  |
| Airport Rental<br>Properties –<br>FIA                  | (\$17k) or<br>(2%) lower       | Revenues lower than budget due to timing of tenant planned leases. Multiple offices are budgeted to be leased, but on a graduated increase over the year. The budget is spread equally over 12 months.                                                                                                                                                                                                                                                                                                                                                   |
| PA Boat<br>Haven<br>(includes Public<br>Boat Ramp)     | \$50k or<br>7% higher          | Revenue higher than budget due to: Monthly Moorage over<br>by \$7k; Non-tax Monthly Moorage over by \$9k; Transient<br>Moorage over by \$7k; Utility pass thru over by \$28k – direct<br>relationship to higher moorage.                                                                                                                                                                                                                                                                                                                                 |
| John Wayne<br>Marina<br>(includes Public<br>Boat Ramp) | \$31k or<br>5% higher          | Monthly moorage is over \$20k, Non-Taxable is over \$12k & Transient is under (\$11k). Utility Pass thru & product sales is slightly over budget by \$9k – driven by higher electricity which corresponds to higher moorage.                                                                                                                                                                                                                                                                                                                             |
| Rental<br>Properties                                   | \$17k or<br>44% higher         | Over \$13k mainly due to Land Lease Revenues – misc. leases not included at budget creation.                                                                                                                                                                                                                                                                                                                                                                                                                                                             |

|                                                        | Variance                       | Explanation of Variance                                                                                                                                                                                                                                                                                                                                                                                                                                                                                                                                                                                                                                 |
|--------------------------------------------------------|--------------------------------|---------------------------------------------------------------------------------------------------------------------------------------------------------------------------------------------------------------------------------------------------------------------------------------------------------------------------------------------------------------------------------------------------------------------------------------------------------------------------------------------------------------------------------------------------------------------------------------------------------------------------------------------------------|
| Operating Expenses                                     | (\$291k) or<br>(7%)under       |                                                                                                                                                                                                                                                                                                                                                                                                                                                                                                                                                                                                                                                         |
| Marine<br>Terminals                                    | \$32k or<br>7% over            | Unplanned increase of layberth customers caused \$17k over for Security wages. ILWU Longshoremen labor continues to be used for chip barges and contributes to the higher than budgeted outside services. Security & ILWU expenses are re-billed to the customer.                                                                                                                                                                                                                                                                                                                                                                                       |
| Marine<br>Trades Area                                  | (\$24k) or<br>(13%) under      | Under budget due mostly to timing of MTIP development planning, work not started as of YTD Q2.                                                                                                                                                                                                                                                                                                                                                                                                                                                                                                                                                          |
| Log Yard                                               | (\$33k) or<br>(4%)<br>under    | Expenses under budget due to the decline in LY handling activity with budgeted FM labor assistance not needing to be utilized.                                                                                                                                                                                                                                                                                                                                                                                                                                                                                                                          |
| Airports – FIA<br>& SEK                                | (\$106k) or<br>(26%) under     | Under mainly due to non-utilization of the budgeted, FIA runway approach maintenance funds (during Q1 & Q2). Maintenance is expected to take place during Q4.                                                                                                                                                                                                                                                                                                                                                                                                                                                                                           |
| Airport Rental<br>Properties -<br>FIA                  | (\$15k) or<br>(6%)<br>under    | Under budget mainly due to Broker Services (primarily for Bldg 10.10) not engaged as of YTD Q2, availability of building is tentatively set for Q3 2018.                                                                                                                                                                                                                                                                                                                                                                                                                                                                                                |
| PA Boat<br>Haven<br>(includes Public Boat<br>Ramp)     | (\$14k) or<br>(4%)<br>under    | Under budget across most categories primarily due to budgeted FM labor & materials not used as planned.                                                                                                                                                                                                                                                                                                                                                                                                                                                                                                                                                 |
| John Wayne<br>Marina<br>(includes Public Boat<br>Ramp) | \$31k or<br>8% over<br>budget  | Over budget due to: credit card fees (more use of cc's for moorage payments); increased utility costs correlates with increased moorage; extensive review & outreach for community involvement in operations.                                                                                                                                                                                                                                                                                                                                                                                                                                           |
| Rental<br>Properties                                   | (\$12k) or<br>(14%)<br>under   | Under budget in most categories, offset slightly by Deputy Executive Director work on leases.                                                                                                                                                                                                                                                                                                                                                                                                                                                                                                                                                           |
| Mechanical<br>Maintenance                              | \$4k or 6%<br>over             | Slightly over due to shop tool purchases in 1 <sup>st</sup> half of year – timing (transmission jack, hose reel & 100 ton cylinder).                                                                                                                                                                                                                                                                                                                                                                                                                                                                                                                    |
| Facilities<br>Maintenance                              | \$16k or<br>17% over<br>budget | Over budget due to addition of Facilities Supervisor as roles shift with retirement of Airport & Marinas Manager. Multiperson/position changes affecting all depts.                                                                                                                                                                                                                                                                                                                                                                                                                                                                                     |
| Business<br>(Economic)<br>Development                  | (\$1k) or<br>(1%)<br>under     | Expenses are on budget as of YTD Q2. Timber Advocacy efforts will continue throughout the year.                                                                                                                                                                                                                                                                                                                                                                                                                                                                                                                                                         |
| Admin                                                  | (\$169k) or<br>(15%) under     | Currently under budget across multiple categories to include: (\$40k) savings in salaries & benefits (positions & timing of new hires, anticipated employee retirements were not filled as planned); (\$71k) under in outside services with savings of (\$38k) Legal Services – Deputy Executive Director hired in Feb 2018 is also the Port Counsel & (\$30k) savings from misc budgeted outside services not utilized (grant writing assistance, phase 2 development of strategic plan, purchasing policy review, etc); (\$50k) has been earmarked from the Contingency budget of \$150k (full year) for legislative assistance at the Federal level. |