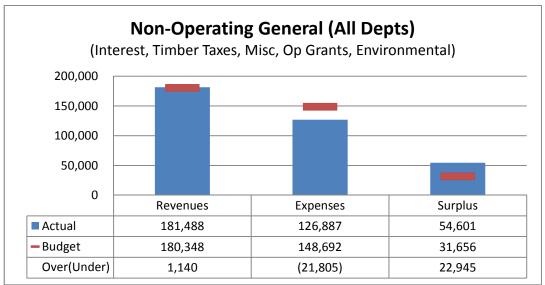

The Non-Operating (90) Department report only includes grant revenue for environmental projects. Grant revenues for capital projects are reported in each department. There is a separate Capital Projects Report for the second and fourth quarters each year.

The following analysis is based on the Non-Operating (90) Department report. The Non-Operating Graphs are based on "All" departments, which includes operating and capital grant revenues across all departments.

|         | Variance  | Explanation of Variance                                               |
|---------|-----------|-----------------------------------------------------------------------|
| Non-Op  | \$43k or  | <ul> <li>Interest earnings on Cash, Cash Equivalents and</li> </ul>   |
| General | 384%      | Investments were higher than budget primarily due to WA               |
| Surplus | higher    | State LGIP competitive rates.                                         |
| Non-Op  | On budget | <ul> <li>Property tax receipts &amp; Bond costs on budget.</li> </ul> |
| Capital |           |                                                                       |
| Surplus |           |                                                                       |