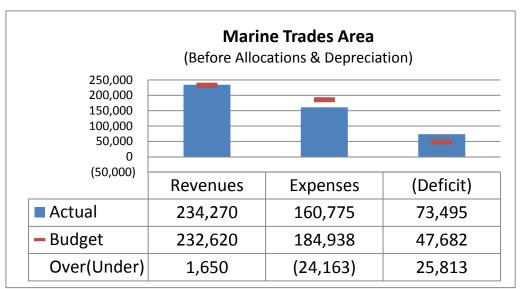

### **Department Actual to Budget Variance Explanation**

|                                                        | Variance<br>Total              | Explanation of Variance                                                                                                                                                                                                                                                                                                                                                                                                                                                                                                                                  |
|--------------------------------------------------------|--------------------------------|----------------------------------------------------------------------------------------------------------------------------------------------------------------------------------------------------------------------------------------------------------------------------------------------------------------------------------------------------------------------------------------------------------------------------------------------------------------------------------------------------------------------------------------------------------|
| Operating Revenues                                     | (\$8k) or<br>(0.001%)<br>lower |                                                                                                                                                                                                                                                                                                                                                                                                                                                                                                                                                          |
| Marine<br>Terminals                                    | \$122k or<br>7% higher         | T1 Tanker/Non-Tanker revenues for vessel repair activity (Dockage, Labor Fee, Shore Power Utilities) are under budget by (\$136k). Chip ship revenue is under by (\$50k). T3 log ship operations offsets the above with revenues over budget by \$153k (Dockage Cargo, Services & Facilities) - due to timing of log ships. T3 operations are still in line for on budget at year end. T1 &T3 Barge Operations are over budget by: Handling \$84k & Security Fee \$51k. One, unscheduled, smaller cruise ship provided Wharfage (passenger fee) of \$1k. |
| Marine<br>Trades Area                                  | \$2k or 1%<br>higher           | Wastewater treatment & Boatyard fees slightly over, offset by slightly under hydro-wash & travel-lift usage.                                                                                                                                                                                                                                                                                                                                                                                                                                             |
| Log Yard                                               | (\$236k) or<br>(20%)<br>lower  | Revenues are lower due to: Land Services (\$132k) – reduced usage of LY handling services; Water Services (\$69k) – less inbound barges than expected; Loadouts-Cans (\$32k) – reduced log availability, Equip Rental (\$20k) – timing of rentals, expected to be on budget by year end.                                                                                                                                                                                                                                                                 |
| Airports – FIA<br>& SEK                                | \$24k or<br>19%<br>higher      | Revenues are higher than budget due to FIA Hangar Rentals \$11k and interdepartmental usage, \$19k, of the Sweeper & T25 Dumptruck; offset by lower than planned structure lease revenue (tenant office location move).                                                                                                                                                                                                                                                                                                                                  |
| Airport Rental<br>Properties –<br>FIA                  | (\$17k) or<br>(2%) lower       | Revenues lower than budget due to timing of tenant planned leases. Multiple offices are budgeted to be leased, but on a graduated increase over the year. The budget is spread equally over 12 months.                                                                                                                                                                                                                                                                                                                                                   |
| PA Boat<br>Haven<br>(includes Public<br>Boat Ramp)     | \$50k or<br>7% higher          | Revenue higher than budget due to: Monthly Moorage over<br>by \$7k; Non-tax Monthly Moorage over by \$9k; Transient<br>Moorage over by \$7k; Utility pass thru over by \$28k – direct<br>relationship to higher moorage.                                                                                                                                                                                                                                                                                                                                 |
| John Wayne<br>Marina<br>(includes Public<br>Boat Ramp) | \$31k or<br>5% higher          | Monthly moorage is over \$20k, Non-Taxable is over \$12k & Transient is under (\$11k). Utility Pass thru & product sales is slightly over budget by \$9k – driven by higher electricity which corresponds to higher moorage.                                                                                                                                                                                                                                                                                                                             |
| Rental<br>Properties                                   | \$17k or<br>44% higher         | Over \$13k mainly due to Land Lease Revenues – misc. leases not included at budget creation.                                                                                                                                                                                                                                                                                                                                                                                                                                                             |

|                                                        | Variance                       | Explanation of Variance                                                                                                                                                                                                                                                                                                                                                                                                                                                                                                                                                                                                                                 |
|--------------------------------------------------------|--------------------------------|---------------------------------------------------------------------------------------------------------------------------------------------------------------------------------------------------------------------------------------------------------------------------------------------------------------------------------------------------------------------------------------------------------------------------------------------------------------------------------------------------------------------------------------------------------------------------------------------------------------------------------------------------------|
| Operating Expenses                                     | (\$291k) or<br>(7%)under       |                                                                                                                                                                                                                                                                                                                                                                                                                                                                                                                                                                                                                                                         |
| Marine<br>Terminals                                    | \$32k or<br>7% over            | Unplanned increase of layberth customers caused \$17k over for Security wages. ILWU Longshoremen labor continues to be used for chip barges and contributes to the higher than budgeted outside services. Security & ILWU expenses are re-billed to the customer.                                                                                                                                                                                                                                                                                                                                                                                       |
| Marine<br>Trades Area                                  | (\$24k) or<br>(13%) under      | Under budget due mostly to timing of MTIP development planning, work not started as of YTD Q2.                                                                                                                                                                                                                                                                                                                                                                                                                                                                                                                                                          |
| Log Yard                                               | (\$33k) or<br>(4%)<br>under    | Expenses under budget due to the decline in LY handling activity with budgeted FM labor assistance not needing to be utilized.                                                                                                                                                                                                                                                                                                                                                                                                                                                                                                                          |
| Airports – FIA<br>& SEK                                | (\$106k) or<br>(26%) under     | Under mainly due to non-utilization of the budgeted, FIA runway approach maintenance funds (during Q1 & Q2). Maintenance is expected to take place during Q4.                                                                                                                                                                                                                                                                                                                                                                                                                                                                                           |
| Airport Rental<br>Properties -<br>FIA                  | (\$15k) or<br>(6%)<br>under    | Under budget mainly due to Broker Services (primarily for Bldg 10.10) not engaged as of YTD Q2, availability of building is tentatively set for Q3 2018.                                                                                                                                                                                                                                                                                                                                                                                                                                                                                                |
| PA Boat<br>Haven<br>(includes Public Boat<br>Ramp)     | (\$14k) or<br>(4%)<br>under    | Under budget across most categories primarily due to budgeted FM labor & materials not used as planned.                                                                                                                                                                                                                                                                                                                                                                                                                                                                                                                                                 |
| John Wayne<br>Marina<br>(includes Public Boat<br>Ramp) | \$31k or<br>8% over<br>budget  | Over budget due to: credit card fees (more use of cc's for moorage payments); increased utility costs correlates with increased moorage; extensive review & outreach for community involvement in operations.                                                                                                                                                                                                                                                                                                                                                                                                                                           |
| Rental<br>Properties                                   | (\$12k) or<br>(14%)<br>under   | Under budget in most categories, offset slightly by Deputy Executive Director work on leases.                                                                                                                                                                                                                                                                                                                                                                                                                                                                                                                                                           |
| Mechanical<br>Maintenance                              | \$4k or 6%<br>over             | Slightly over due to shop tool purchases in 1 <sup>st</sup> half of year – timing (transmission jack, hose reel & 100 ton cylinder).                                                                                                                                                                                                                                                                                                                                                                                                                                                                                                                    |
| Facilities<br>Maintenance                              | \$16k or<br>17% over<br>budget | Over budget due to addition of Facilities Supervisor as roles shift with retirement of Airport & Marinas Manager. Multiperson/position changes affecting all depts.                                                                                                                                                                                                                                                                                                                                                                                                                                                                                     |
| Business<br>(Economic)<br>Development                  | (\$1k) or<br>(1%)<br>under     | Expenses are on budget as of YTD Q2. Timber Advocacy efforts will continue throughout the year.                                                                                                                                                                                                                                                                                                                                                                                                                                                                                                                                                         |
| Admin                                                  | (\$169k) or<br>(15%) under     | Currently under budget across multiple categories to include: (\$40k) savings in salaries & benefits (positions & timing of new hires, anticipated employee retirements were not filled as planned); (\$71k) under in outside services with savings of (\$38k) Legal Services – Deputy Executive Director hired in Feb 2018 is also the Port Counsel & (\$30k) savings from misc budgeted outside services not utilized (grant writing assistance, phase 2 development of strategic plan, purchasing policy review, etc); (\$50k) has been earmarked from the Contingency budget of \$150k (full year) for legislative assistance at the Federal level. |