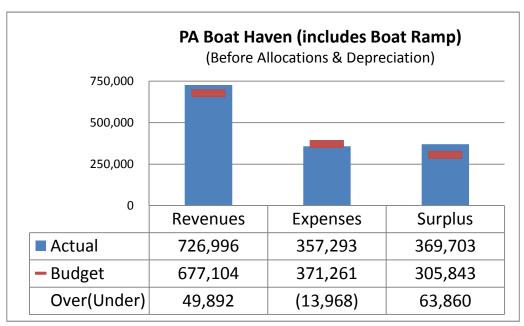

### **Department Actual to Budget Variance Explanation**

|                                                        | Variance<br>Total              | Explanation of Variance                                                                                                                                                                                                                                                                                                                                                                                                                                                                                                                                  |
|--------------------------------------------------------|--------------------------------|----------------------------------------------------------------------------------------------------------------------------------------------------------------------------------------------------------------------------------------------------------------------------------------------------------------------------------------------------------------------------------------------------------------------------------------------------------------------------------------------------------------------------------------------------------|
| Operating Revenues                                     | (\$8k) or<br>(0.001%)<br>lower |                                                                                                                                                                                                                                                                                                                                                                                                                                                                                                                                                          |
| Marine<br>Terminals                                    | \$122k or<br>7% higher         | T1 Tanker/Non-Tanker revenues for vessel repair activity (Dockage, Labor Fee, Shore Power Utilities) are under budget by (\$136k). Chip ship revenue is under by (\$50k). T3 log ship operations offsets the above with revenues over budget by \$153k (Dockage Cargo, Services & Facilities) - due to timing of log ships. T3 operations are still in line for on budget at year end. T1 &T3 Barge Operations are over budget by: Handling \$84k & Security Fee \$51k. One, unscheduled, smaller cruise ship provided Wharfage (passenger fee) of \$1k. |
| Marine<br>Trades Area                                  | \$2k or 1%<br>higher           | Wastewater treatment & Boatyard fees slightly over, offset by slightly under hydro-wash & travel-lift usage.                                                                                                                                                                                                                                                                                                                                                                                                                                             |
| Log Yard                                               | (\$236k) or<br>(20%)<br>lower  | Revenues are lower due to: Land Services (\$132k) – reduced usage of LY handling services; Water Services (\$69k) – less inbound barges than expected; Loadouts-Cans (\$32k) – reduced log availability, Equip Rental (\$20k) – timing of rentals, expected to be on budget by year end.                                                                                                                                                                                                                                                                 |
| Airports – FIA<br>& SEK                                | \$24k or<br>19%<br>higher      | Revenues are higher than budget due to FIA Hangar Rentals \$11k and interdepartmental usage, \$19k, of the Sweeper & T25 Dumptruck; offset by lower than planned structure lease revenue (tenant office location move).                                                                                                                                                                                                                                                                                                                                  |
| Airport Rental<br>Properties –<br>FIA                  | (\$17k) or<br>(2%) lower       | Revenues lower than budget due to timing of tenant planned leases. Multiple offices are budgeted to be leased, but on a graduated increase over the year. The budget is spread equally over 12 months.                                                                                                                                                                                                                                                                                                                                                   |
| PA Boat<br>Haven<br>(includes Public<br>Boat Ramp)     | \$50k or<br>7% higher          | Revenue higher than budget due to: Monthly Moorage over<br>by \$7k; Non-tax Monthly Moorage over by \$9k; Transient<br>Moorage over by \$7k; Utility pass thru over by \$28k – direct<br>relationship to higher moorage.                                                                                                                                                                                                                                                                                                                                 |
| John Wayne<br>Marina<br>(includes Public<br>Boat Ramp) | \$31k or<br>5% higher          | Monthly moorage is over \$20k, Non-Taxable is over \$12k & Transient is under (\$11k). Utility Pass thru & product sales is slightly over budget by \$9k – driven by higher electricity which corresponds to higher moorage.                                                                                                                                                                                                                                                                                                                             |
| Rental<br>Properties                                   | \$17k or<br>44% higher         | Over \$13k mainly due to Land Lease Revenues – misc. leases not included at budget creation.                                                                                                                                                                                                                                                                                                                                                                                                                                                             |

|                                                        | Variance                       | Explanation of Variance                                                                                                                                                                                                                                                                                                                                                                                                                                                                                                                                                                                                                                 |
|--------------------------------------------------------|--------------------------------|---------------------------------------------------------------------------------------------------------------------------------------------------------------------------------------------------------------------------------------------------------------------------------------------------------------------------------------------------------------------------------------------------------------------------------------------------------------------------------------------------------------------------------------------------------------------------------------------------------------------------------------------------------|
| Operating Expenses                                     | (\$291k) or<br>(7%)under       |                                                                                                                                                                                                                                                                                                                                                                                                                                                                                                                                                                                                                                                         |
| Marine<br>Terminals                                    | \$32k or<br>7% over            | Unplanned increase of layberth customers caused \$17k over for Security wages. ILWU Longshoremen labor continues to be used for chip barges and contributes to the higher than budgeted outside services. Security & ILWU expenses are re-billed to the customer.                                                                                                                                                                                                                                                                                                                                                                                       |
| Marine<br>Trades Area                                  | (\$24k) or<br>(13%) under      | Under budget due mostly to timing of MTIP development planning, work not started as of YTD Q2.                                                                                                                                                                                                                                                                                                                                                                                                                                                                                                                                                          |
| Log Yard                                               | (\$33k) or<br>(4%)<br>under    | Expenses under budget due to the decline in LY handling activity with budgeted FM labor assistance not needing to be utilized.                                                                                                                                                                                                                                                                                                                                                                                                                                                                                                                          |
| Airports – FIA<br>& SEK                                | (\$106k) or<br>(26%) under     | Under mainly due to non-utilization of the budgeted, FIA runway approach maintenance funds (during Q1 & Q2). Maintenance is expected to take place during Q4.                                                                                                                                                                                                                                                                                                                                                                                                                                                                                           |
| Airport Rental<br>Properties -<br>FIA                  | (\$15k) or<br>(6%)<br>under    | Under budget mainly due to Broker Services (primarily for Bldg 10.10) not engaged as of YTD Q2, availability of building is tentatively set for Q3 2018.                                                                                                                                                                                                                                                                                                                                                                                                                                                                                                |
| PA Boat<br>Haven<br>(includes Public Boat<br>Ramp)     | (\$14k) or<br>(4%)<br>under    | Under budget across most categories primarily due to budgeted FM labor & materials not used as planned.                                                                                                                                                                                                                                                                                                                                                                                                                                                                                                                                                 |
| John Wayne<br>Marina<br>(includes Public Boat<br>Ramp) | \$31k or<br>8% over<br>budget  | Over budget due to: credit card fees (more use of cc's for moorage payments); increased utility costs correlates with increased moorage; extensive review & outreach for community involvement in operations.                                                                                                                                                                                                                                                                                                                                                                                                                                           |
| Rental<br>Properties                                   | (\$12k) or<br>(14%)<br>under   | Under budget in most categories, offset slightly by Deputy Executive Director work on leases.                                                                                                                                                                                                                                                                                                                                                                                                                                                                                                                                                           |
| Mechanical<br>Maintenance                              | \$4k or 6%<br>over             | Slightly over due to shop tool purchases in 1 <sup>st</sup> half of year – timing (transmission jack, hose reel & 100 ton cylinder).                                                                                                                                                                                                                                                                                                                                                                                                                                                                                                                    |
| Facilities<br>Maintenance                              | \$16k or<br>17% over<br>budget | Over budget due to addition of Facilities Supervisor as roles shift with retirement of Airport & Marinas Manager. Multiperson/position changes affecting all depts.                                                                                                                                                                                                                                                                                                                                                                                                                                                                                     |
| Business<br>(Economic)<br>Development                  | (\$1k) or<br>(1%)<br>under     | Expenses are on budget as of YTD Q2. Timber Advocacy efforts will continue throughout the year.                                                                                                                                                                                                                                                                                                                                                                                                                                                                                                                                                         |
| Admin                                                  | (\$169k) or<br>(15%) under     | Currently under budget across multiple categories to include: (\$40k) savings in salaries & benefits (positions & timing of new hires, anticipated employee retirements were not filled as planned); (\$71k) under in outside services with savings of (\$38k) Legal Services – Deputy Executive Director hired in Feb 2018 is also the Port Counsel & (\$30k) savings from misc budgeted outside services not utilized (grant writing assistance, phase 2 development of strategic plan, purchasing policy review, etc); (\$50k) has been earmarked from the Contingency budget of \$150k (full year) for legislative assistance at the Federal level. |