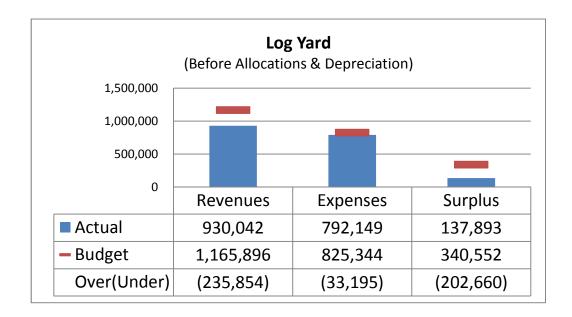

### **Department Actual to Budget Variance Explanation**

|                                                        | Variance<br>Total              | Explanation of Variance                                                                                                                                                                                                                                                                                                                                                                                                                                                                                                                                  |
|--------------------------------------------------------|--------------------------------|----------------------------------------------------------------------------------------------------------------------------------------------------------------------------------------------------------------------------------------------------------------------------------------------------------------------------------------------------------------------------------------------------------------------------------------------------------------------------------------------------------------------------------------------------------|
| Operating Revenues                                     | (\$8k) or<br>(0.001%)<br>lower |                                                                                                                                                                                                                                                                                                                                                                                                                                                                                                                                                          |
| Marine<br>Terminals                                    | \$122k or<br>7% higher         | T1 Tanker/Non-Tanker revenues for vessel repair activity (Dockage, Labor Fee, Shore Power Utilities) are under budget by (\$136k). Chip ship revenue is under by (\$50k). T3 log ship operations offsets the above with revenues over budget by \$153k (Dockage Cargo, Services & Facilities) - due to timing of log ships. T3 operations are still in line for on budget at year end. T1 &T3 Barge Operations are over budget by: Handling \$84k & Security Fee \$51k. One, unscheduled, smaller cruise ship provided Wharfage (passenger fee) of \$1k. |
| Marine<br>Trades Area                                  | \$2k or 1%<br>higher           | Wastewater treatment & Boatyard fees slightly over, offset by slightly under hydro-wash & travel-lift usage.                                                                                                                                                                                                                                                                                                                                                                                                                                             |
| Log Yard                                               | (\$236k) or<br>(20%)<br>lower  | Revenues are lower due to: Land Services (\$132k) – reduced usage of LY handling services; Water Services (\$69k) – less inbound barges than expected; Loadouts-Cans (\$32k) – reduced log availability, Equip Rental (\$20k) – timing of rentals, expected to be on budget by year end.                                                                                                                                                                                                                                                                 |
| Airports – FIA<br>& SEK                                | \$24k or<br>19%<br>higher      | Revenues are higher than budget due to FIA Hangar Rentals \$11k and interdepartmental usage, \$19k, of the Sweeper & T25 Dumptruck; offset by lower than planned structure lease revenue (tenant office location move).                                                                                                                                                                                                                                                                                                                                  |
| Airport Rental<br>Properties –<br>FIA                  | (\$17k) or<br>(2%) lower       | Revenues lower than budget due to timing of tenant planned leases. Multiple offices are budgeted to be leased, but on a graduated increase over the year. The budget is spread equally over 12 months.                                                                                                                                                                                                                                                                                                                                                   |
| PA Boat<br>Haven<br>(includes Public<br>Boat Ramp)     | \$50k or<br>7% higher          | Revenue higher than budget due to: Monthly Moorage over<br>by \$7k; Non-tax Monthly Moorage over by \$9k; Transient<br>Moorage over by \$7k; Utility pass thru over by \$28k – direct<br>relationship to higher moorage.                                                                                                                                                                                                                                                                                                                                 |
| John Wayne<br>Marina<br>(includes Public<br>Boat Ramp) | \$31k or<br>5% higher          | Monthly moorage is over \$20k, Non-Taxable is over \$12k & Transient is under (\$11k). Utility Pass thru & product sales is slightly over budget by \$9k – driven by higher electricity which corresponds to higher moorage.                                                                                                                                                                                                                                                                                                                             |
| Rental<br>Properties                                   | \$17k or<br>44% higher         | Over \$13k mainly due to Land Lease Revenues – misc. leases not included at budget creation.                                                                                                                                                                                                                                                                                                                                                                                                                                                             |

|                                                        | Variance                       | Explanation of Variance                                                                                                                                                                                                                                                                                                                                                                                                                                                                                                                                                                                                                                 |
|--------------------------------------------------------|--------------------------------|---------------------------------------------------------------------------------------------------------------------------------------------------------------------------------------------------------------------------------------------------------------------------------------------------------------------------------------------------------------------------------------------------------------------------------------------------------------------------------------------------------------------------------------------------------------------------------------------------------------------------------------------------------|
| Operating Expenses                                     | (\$291k) or<br>(7%)under       |                                                                                                                                                                                                                                                                                                                                                                                                                                                                                                                                                                                                                                                         |
| Marine<br>Terminals                                    | \$32k or<br>7% over            | Unplanned increase of layberth customers caused \$17k over for Security wages. ILWU Longshoremen labor continues to be used for chip barges and contributes to the higher than budgeted outside services. Security & ILWU expenses are re-billed to the customer.                                                                                                                                                                                                                                                                                                                                                                                       |
| Marine<br>Trades Area                                  | (\$24k) or<br>(13%) under      | Under budget due mostly to timing of MTIP development planning, work not started as of YTD Q2.                                                                                                                                                                                                                                                                                                                                                                                                                                                                                                                                                          |
| Log Yard                                               | (\$33k) or<br>(4%)<br>under    | Expenses under budget due to the decline in LY handling activity with budgeted FM labor assistance not needing to be utilized.                                                                                                                                                                                                                                                                                                                                                                                                                                                                                                                          |
| Airports – FIA<br>& SEK                                | (\$106k) or<br>(26%) under     | Under mainly due to non-utilization of the budgeted, FIA runway approach maintenance funds (during Q1 & Q2). Maintenance is expected to take place during Q4.                                                                                                                                                                                                                                                                                                                                                                                                                                                                                           |
| Airport Rental<br>Properties -<br>FIA                  | (\$15k) or<br>(6%)<br>under    | Under budget mainly due to Broker Services (primarily for Bldg 10.10) not engaged as of YTD Q2, availability of building is tentatively set for Q3 2018.                                                                                                                                                                                                                                                                                                                                                                                                                                                                                                |
| PA Boat<br>Haven<br>(includes Public Boat<br>Ramp)     | (\$14k) or<br>(4%)<br>under    | Under budget across most categories primarily due to budgeted FM labor & materials not used as planned.                                                                                                                                                                                                                                                                                                                                                                                                                                                                                                                                                 |
| John Wayne<br>Marina<br>(includes Public Boat<br>Ramp) | \$31k or<br>8% over<br>budget  | Over budget due to: credit card fees (more use of cc's for moorage payments); increased utility costs correlates with increased moorage; extensive review & outreach for community involvement in operations.                                                                                                                                                                                                                                                                                                                                                                                                                                           |
| Rental<br>Properties                                   | (\$12k) or<br>(14%)<br>under   | Under budget in most categories, offset slightly by Deputy Executive Director work on leases.                                                                                                                                                                                                                                                                                                                                                                                                                                                                                                                                                           |
| Mechanical<br>Maintenance                              | \$4k or 6%<br>over             | Slightly over due to shop tool purchases in 1 <sup>st</sup> half of year – timing (transmission jack, hose reel & 100 ton cylinder).                                                                                                                                                                                                                                                                                                                                                                                                                                                                                                                    |
| Facilities<br>Maintenance                              | \$16k or<br>17% over<br>budget | Over budget due to addition of Facilities Supervisor as roles shift with retirement of Airport & Marinas Manager. Multiperson/position changes affecting all depts.                                                                                                                                                                                                                                                                                                                                                                                                                                                                                     |
| Business<br>(Economic)<br>Development                  | (\$1k) or<br>(1%)<br>under     | Expenses are on budget as of YTD Q2. Timber Advocacy efforts will continue throughout the year.                                                                                                                                                                                                                                                                                                                                                                                                                                                                                                                                                         |
| Admin                                                  | (\$169k) or<br>(15%) under     | Currently under budget across multiple categories to include: (\$40k) savings in salaries & benefits (positions & timing of new hires, anticipated employee retirements were not filled as planned); (\$71k) under in outside services with savings of (\$38k) Legal Services – Deputy Executive Director hired in Feb 2018 is also the Port Counsel & (\$30k) savings from misc budgeted outside services not utilized (grant writing assistance, phase 2 development of strategic plan, purchasing policy review, etc); (\$50k) has been earmarked from the Contingency budget of \$150k (full year) for legislative assistance at the Federal level. |