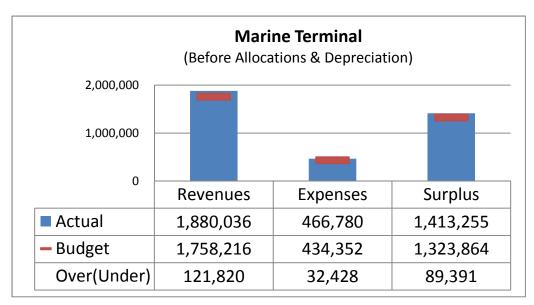

### **Department Actual to Budget Variance Explanation**

|                                                        | Variance<br>Total              | Explanation of Variance                                                                                                                                                                                                                                                                                                                                                                                                                                                                                                                                  |
|--------------------------------------------------------|--------------------------------|----------------------------------------------------------------------------------------------------------------------------------------------------------------------------------------------------------------------------------------------------------------------------------------------------------------------------------------------------------------------------------------------------------------------------------------------------------------------------------------------------------------------------------------------------------|
| Operating Revenues                                     | (\$8k) or<br>(0.001%)<br>lower |                                                                                                                                                                                                                                                                                                                                                                                                                                                                                                                                                          |
| Marine<br>Terminals                                    | \$122k or<br>7% higher         | T1 Tanker/Non-Tanker revenues for vessel repair activity (Dockage, Labor Fee, Shore Power Utilities) are under budget by (\$136k). Chip ship revenue is under by (\$50k). T3 log ship operations offsets the above with revenues over budget by \$153k (Dockage Cargo, Services & Facilities) - due to timing of log ships. T3 operations are still in line for on budget at year end. T1 &T3 Barge Operations are over budget by: Handling \$84k & Security Fee \$51k. One, unscheduled, smaller cruise ship provided Wharfage (passenger fee) of \$1k. |
| Marine<br>Trades Area                                  | \$2k or 1%<br>higher           | Wastewater treatment & Boatyard fees slightly over, offset by slightly under hydro-wash & travel-lift usage.                                                                                                                                                                                                                                                                                                                                                                                                                                             |
| Log Yard                                               | (\$236k) or<br>(20%)<br>lower  | Revenues are lower due to: Land Services (\$132k) – reduced usage of LY handling services; Water Services (\$69k) – less inbound barges than expected; Loadouts-Cans (\$32k) – reduced log availability, Equip Rental (\$20k) – timing of rentals, expected to be on budget by year end.                                                                                                                                                                                                                                                                 |
| Airports – FIA<br>& SEK                                | \$24k or<br>19%<br>higher      | Revenues are higher than budget due to FIA Hangar Rentals \$11k and interdepartmental usage, \$19k, of the Sweeper & T25 Dumptruck; offset by lower than planned structure lease revenue (tenant office location move).                                                                                                                                                                                                                                                                                                                                  |
| Airport Rental<br>Properties –<br>FIA                  | (\$17k) or<br>(2%) lower       | Revenues lower than budget due to timing of tenant planned leases. Multiple offices are budgeted to be leased, but on a graduated increase over the year. The budget is spread equally over 12 months.                                                                                                                                                                                                                                                                                                                                                   |
| PA Boat<br>Haven<br>(includes Public<br>Boat Ramp)     | \$50k or<br>7% higher          | Revenue higher than budget due to: Monthly Moorage over<br>by \$7k; Non-tax Monthly Moorage over by \$9k; Transient<br>Moorage over by \$7k; Utility pass thru over by \$28k – direct<br>relationship to higher moorage.                                                                                                                                                                                                                                                                                                                                 |
| John Wayne<br>Marina<br>(includes Public<br>Boat Ramp) | \$31k or<br>5% higher          | Monthly moorage is over \$20k, Non-Taxable is over \$12k & Transient is under (\$11k). Utility Pass thru & product sales is slightly over budget by \$9k – driven by higher electricity which corresponds to higher moorage.                                                                                                                                                                                                                                                                                                                             |
| Rental<br>Properties                                   | \$17k or<br>44% higher         | Over \$13k mainly due to Land Lease Revenues – misc. leases not included at budget creation.                                                                                                                                                                                                                                                                                                                                                                                                                                                             |

|                                                        | Variance                       | Explanation of Variance                                                                                                                                                                                                                                                                                                                                                                                                                                                                                                                                                                                                                                 |
|--------------------------------------------------------|--------------------------------|---------------------------------------------------------------------------------------------------------------------------------------------------------------------------------------------------------------------------------------------------------------------------------------------------------------------------------------------------------------------------------------------------------------------------------------------------------------------------------------------------------------------------------------------------------------------------------------------------------------------------------------------------------|
| Operating Expenses                                     | (\$291k) or<br>(7%)under       |                                                                                                                                                                                                                                                                                                                                                                                                                                                                                                                                                                                                                                                         |
| Marine<br>Terminals                                    | \$32k or<br>7% over            | Unplanned increase of layberth customers caused \$17k over for Security wages. ILWU Longshoremen labor continues to be used for chip barges and contributes to the higher than budgeted outside services. Security & ILWU expenses are re-billed to the customer.                                                                                                                                                                                                                                                                                                                                                                                       |
| Marine<br>Trades Area                                  | (\$24k) or<br>(13%) under      | Under budget due mostly to timing of MTIP development planning, work not started as of YTD Q2.                                                                                                                                                                                                                                                                                                                                                                                                                                                                                                                                                          |
| Log Yard                                               | (\$33k) or<br>(4%)<br>under    | Expenses under budget due to the decline in LY handling activity with budgeted FM labor assistance not needing to be utilized.                                                                                                                                                                                                                                                                                                                                                                                                                                                                                                                          |
| Airports – FIA<br>& SEK                                | (\$106k) or<br>(26%) under     | Under mainly due to non-utilization of the budgeted, FIA runway approach maintenance funds (during Q1 & Q2). Maintenance is expected to take place during Q4.                                                                                                                                                                                                                                                                                                                                                                                                                                                                                           |
| Airport Rental<br>Properties -<br>FIA                  | (\$15k) or<br>(6%)<br>under    | Under budget mainly due to Broker Services (primarily for Bldg 10.10) not engaged as of YTD Q2, availability of building is tentatively set for Q3 2018.                                                                                                                                                                                                                                                                                                                                                                                                                                                                                                |
| PA Boat<br>Haven<br>(includes Public Boat<br>Ramp)     | (\$14k) or<br>(4%)<br>under    | Under budget across most categories primarily due to budgeted FM labor & materials not used as planned.                                                                                                                                                                                                                                                                                                                                                                                                                                                                                                                                                 |
| John Wayne<br>Marina<br>(includes Public Boat<br>Ramp) | \$31k or<br>8% over<br>budget  | Over budget due to: credit card fees (more use of cc's for moorage payments); increased utility costs correlates with increased moorage; extensive review & outreach for community involvement in operations.                                                                                                                                                                                                                                                                                                                                                                                                                                           |
| Rental<br>Properties                                   | (\$12k) or<br>(14%)<br>under   | Under budget in most categories, offset slightly by Deputy Executive Director work on leases.                                                                                                                                                                                                                                                                                                                                                                                                                                                                                                                                                           |
| Mechanical<br>Maintenance                              | \$4k or 6%<br>over             | Slightly over due to shop tool purchases in 1 <sup>st</sup> half of year – timing (transmission jack, hose reel & 100 ton cylinder).                                                                                                                                                                                                                                                                                                                                                                                                                                                                                                                    |
| Facilities<br>Maintenance                              | \$16k or<br>17% over<br>budget | Over budget due to addition of Facilities Supervisor as roles shift with retirement of Airport & Marinas Manager. Multiperson/position changes affecting all depts.                                                                                                                                                                                                                                                                                                                                                                                                                                                                                     |
| Business<br>(Economic)<br>Development                  | (\$1k) or<br>(1%)<br>under     | Expenses are on budget as of YTD Q2. Timber Advocacy efforts will continue throughout the year.                                                                                                                                                                                                                                                                                                                                                                                                                                                                                                                                                         |
| Admin                                                  | (\$169k) or<br>(15%) under     | Currently under budget across multiple categories to include: (\$40k) savings in salaries & benefits (positions & timing of new hires, anticipated employee retirements were not filled as planned); (\$71k) under in outside services with savings of (\$38k) Legal Services – Deputy Executive Director hired in Feb 2018 is also the Port Counsel & (\$30k) savings from misc budgeted outside services not utilized (grant writing assistance, phase 2 development of strategic plan, purchasing policy review, etc); (\$50k) has been earmarked from the Contingency budget of \$150k (full year) for legislative assistance at the Federal level. |