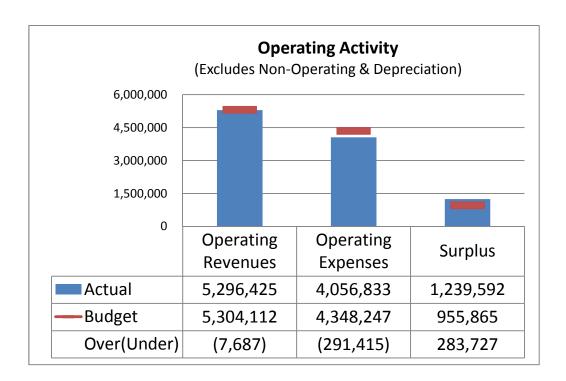

### **Operating Variance Explanation**

Q2 2018 YTD operating revenues are \$5.30 million, which is slightly under budget by (\$8k). The operating expenses are \$4.06 million, which is (\$291k), or (7%), under budget. With the revenues coming in very close to budget and the expenses being considerably below budget, the resulting Operating Surplus of \$1.24 million is \$284k, or 30%, above the budgeted amount of \$956k. Although the operating deficit after depreciation is (\$73k), the budgeted deficit is (\$246k) resulting in a favorable budget variance of \$173k, or 70%.

Depreciation YTD is \$1.31 million, which is \$111k, or 9%, higher than budget, due to the timing of project completions in 2017 & early 2018.

The net operating surplus before depreciation of \$1.24 million approximates cash flow which covers 94% of depreciation.

|               | Variance  | Explanation of Variance                                      |
|---------------|-----------|--------------------------------------------------------------|
| Operating     | \$284k or | Revenues were under budget in total by (0.001%). Most        |
| Surplus       | 30%       | departments were above budget to include MT, Airports,       |
| (before Depr) | higher    | Rental Properties and both Marinas. LY is under budget due   |
|               |           | to reduced handling services, less inbound barges than       |
|               |           | anticipated, and reduced log availability. Overall, expenses |
|               |           | were lower than budget, across all depts.                    |