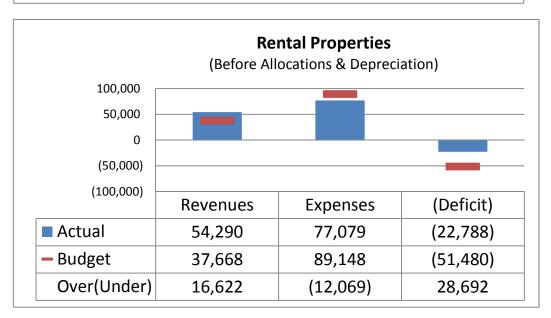

### **Department Actual to Budget Variance Explanation**

|                                                        | Variance<br>Total              | Explanation of Variance                                                                                                                                                                                                                                                                                                                                                                                                                                                                                                                                  |
|--------------------------------------------------------|--------------------------------|----------------------------------------------------------------------------------------------------------------------------------------------------------------------------------------------------------------------------------------------------------------------------------------------------------------------------------------------------------------------------------------------------------------------------------------------------------------------------------------------------------------------------------------------------------|
| Operating Revenues                                     | (\$8k) or<br>(0.001%)<br>lower |                                                                                                                                                                                                                                                                                                                                                                                                                                                                                                                                                          |
| Marine<br>Terminals                                    | \$122k or<br>7% higher         | T1 Tanker/Non-Tanker revenues for vessel repair activity (Dockage, Labor Fee, Shore Power Utilities) are under budget by (\$136k). Chip ship revenue is under by (\$50k). T3 log ship operations offsets the above with revenues over budget by \$153k (Dockage Cargo, Services & Facilities) - due to timing of log ships. T3 operations are still in line for on budget at year end. T1 &T3 Barge Operations are over budget by: Handling \$84k & Security Fee \$51k. One, unscheduled, smaller cruise ship provided Wharfage (passenger fee) of \$1k. |
| Marine<br>Trades Area                                  | \$2k or 1%<br>higher           | Wastewater treatment & Boatyard fees slightly over, offset by slightly under hydro-wash & travel-lift usage.                                                                                                                                                                                                                                                                                                                                                                                                                                             |
| Log Yard                                               | (\$236k) or<br>(20%)<br>lower  | Revenues are lower due to: Land Services (\$132k) – reduced usage of LY handling services; Water Services (\$69k) – less inbound barges than expected; Loadouts-Cans (\$32k) – reduced log availability, Equip Rental (\$20k) – timing of rentals, expected to be on budget by year end.                                                                                                                                                                                                                                                                 |
| Airports – FIA<br>& SEK                                | \$24k or<br>19%<br>higher      | Revenues are higher than budget due to FIA Hangar Rentals \$11k and interdepartmental usage, \$19k, of the Sweeper & T25 Dumptruck; offset by lower than planned structure lease revenue (tenant office location move).                                                                                                                                                                                                                                                                                                                                  |
| Airport Rental<br>Properties –<br>FIA                  | (\$17k) or<br>(2%) lower       | Revenues lower than budget due to timing of tenant planned leases. Multiple offices are budgeted to be leased, but on a graduated increase over the year. The budget is spread equally over 12 months.                                                                                                                                                                                                                                                                                                                                                   |
| PA Boat<br>Haven<br>(includes Public<br>Boat Ramp)     | \$50k or<br>7% higher          | Revenue higher than budget due to: Monthly Moorage over<br>by \$7k; Non-tax Monthly Moorage over by \$9k; Transient<br>Moorage over by \$7k; Utility pass thru over by \$28k – direct<br>relationship to higher moorage.                                                                                                                                                                                                                                                                                                                                 |
| John Wayne<br>Marina<br>(includes Public<br>Boat Ramp) | \$31k or<br>5% higher          | Monthly moorage is over \$20k, Non-Taxable is over \$12k & Transient is under (\$11k). Utility Pass thru & product sales is slightly over budget by \$9k – driven by higher electricity which corresponds to higher moorage.                                                                                                                                                                                                                                                                                                                             |
| Rental<br>Properties                                   | \$17k or<br>44% higher         | Over \$13k mainly due to Land Lease Revenues – misc. leases not included at budget creation.                                                                                                                                                                                                                                                                                                                                                                                                                                                             |

|                                                        | Variance                       | Explanation of Variance                                                                                                                                                                                                                                                                                                                                                                                                                                                                                                                                                                                                                                 |
|--------------------------------------------------------|--------------------------------|---------------------------------------------------------------------------------------------------------------------------------------------------------------------------------------------------------------------------------------------------------------------------------------------------------------------------------------------------------------------------------------------------------------------------------------------------------------------------------------------------------------------------------------------------------------------------------------------------------------------------------------------------------|
| Operating Expenses                                     | (\$291k) or<br>(7%)under       |                                                                                                                                                                                                                                                                                                                                                                                                                                                                                                                                                                                                                                                         |
| Marine<br>Terminals                                    | \$32k or<br>7% over            | Unplanned increase of layberth customers caused \$17k over for Security wages. ILWU Longshoremen labor continues to be used for chip barges and contributes to the higher than budgeted outside services. Security & ILWU expenses are re-billed to the customer.                                                                                                                                                                                                                                                                                                                                                                                       |
| Marine<br>Trades Area                                  | (\$24k) or<br>(13%) under      | Under budget due mostly to timing of MTIP development planning, work not started as of YTD Q2.                                                                                                                                                                                                                                                                                                                                                                                                                                                                                                                                                          |
| Log Yard                                               | (\$33k) or<br>(4%)<br>under    | Expenses under budget due to the decline in LY handling activity with budgeted FM labor assistance not needing to be utilized.                                                                                                                                                                                                                                                                                                                                                                                                                                                                                                                          |
| Airports – FIA<br>& SEK                                | (\$106k) or<br>(26%) under     | Under mainly due to non-utilization of the budgeted, FIA runway approach maintenance funds (during Q1 & Q2). Maintenance is expected to take place during Q4.                                                                                                                                                                                                                                                                                                                                                                                                                                                                                           |
| Airport Rental<br>Properties -<br>FIA                  | (\$15k) or<br>(6%)<br>under    | Under budget mainly due to Broker Services (primarily for Bldg 10.10) not engaged as of YTD Q2, availability of building is tentatively set for Q3 2018.                                                                                                                                                                                                                                                                                                                                                                                                                                                                                                |
| PA Boat<br>Haven<br>(includes Public Boat<br>Ramp)     | (\$14k) or<br>(4%)<br>under    | Under budget across most categories primarily due to budgeted FM labor & materials not used as planned.                                                                                                                                                                                                                                                                                                                                                                                                                                                                                                                                                 |
| John Wayne<br>Marina<br>(includes Public Boat<br>Ramp) | \$31k or<br>8% over<br>budget  | Over budget due to: credit card fees (more use of cc's for moorage payments); increased utility costs correlates with increased moorage; extensive review & outreach for community involvement in operations.                                                                                                                                                                                                                                                                                                                                                                                                                                           |
| Rental<br>Properties                                   | (\$12k) or<br>(14%)<br>under   | Under budget in most categories, offset slightly by Deputy Executive Director work on leases.                                                                                                                                                                                                                                                                                                                                                                                                                                                                                                                                                           |
| Mechanical<br>Maintenance                              | \$4k or 6%<br>over             | Slightly over due to shop tool purchases in 1 <sup>st</sup> half of year – timing (transmission jack, hose reel & 100 ton cylinder).                                                                                                                                                                                                                                                                                                                                                                                                                                                                                                                    |
| Facilities<br>Maintenance                              | \$16k or<br>17% over<br>budget | Over budget due to addition of Facilities Supervisor as roles shift with retirement of Airport & Marinas Manager. Multiperson/position changes affecting all depts.                                                                                                                                                                                                                                                                                                                                                                                                                                                                                     |
| Business<br>(Economic)<br>Development                  | (\$1k) or<br>(1%)<br>under     | Expenses are on budget as of YTD Q2. Timber Advocacy efforts will continue throughout the year.                                                                                                                                                                                                                                                                                                                                                                                                                                                                                                                                                         |
| Admin                                                  | (\$169k) or<br>(15%) under     | Currently under budget across multiple categories to include: (\$40k) savings in salaries & benefits (positions & timing of new hires, anticipated employee retirements were not filled as planned); (\$71k) under in outside services with savings of (\$38k) Legal Services – Deputy Executive Director hired in Feb 2018 is also the Port Counsel & (\$30k) savings from misc budgeted outside services not utilized (grant writing assistance, phase 2 development of strategic plan, purchasing policy review, etc); (\$50k) has been earmarked from the Contingency budget of \$150k (full year) for legislative assistance at the Federal level. |