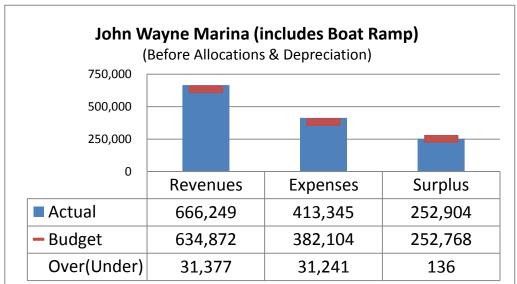

### **Department Actual to Budget Variance Explanation**

|                                                        | Variance<br>Total              | Explanation of Variance                                                                                                                                                                                                                                                                                                                                                                                                                                                                                                                                  |
|--------------------------------------------------------|--------------------------------|----------------------------------------------------------------------------------------------------------------------------------------------------------------------------------------------------------------------------------------------------------------------------------------------------------------------------------------------------------------------------------------------------------------------------------------------------------------------------------------------------------------------------------------------------------|
| Operating Revenues                                     | (\$8k) or<br>(0.001%)<br>lower |                                                                                                                                                                                                                                                                                                                                                                                                                                                                                                                                                          |
| Marine<br>Terminals                                    | \$122k or<br>7% higher         | T1 Tanker/Non-Tanker revenues for vessel repair activity (Dockage, Labor Fee, Shore Power Utilities) are under budget by (\$136k). Chip ship revenue is under by (\$50k). T3 log ship operations offsets the above with revenues over budget by \$153k (Dockage Cargo, Services & Facilities) - due to timing of log ships. T3 operations are still in line for on budget at year end. T1 &T3 Barge Operations are over budget by: Handling \$84k & Security Fee \$51k. One, unscheduled, smaller cruise ship provided Wharfage (passenger fee) of \$1k. |
| Marine<br>Trades Area                                  | \$2k or 1%<br>higher           | Wastewater treatment & Boatyard fees slightly over, offset by slightly under hydro-wash & travel-lift usage.                                                                                                                                                                                                                                                                                                                                                                                                                                             |
| Log Yard                                               | (\$236k) or<br>(20%)<br>lower  | Revenues are lower due to: Land Services (\$132k) – reduced usage of LY handling services; Water Services (\$69k) – less inbound barges than expected; Loadouts-Cans (\$32k) – reduced log availability, Equip Rental (\$20k) – timing of rentals, expected to be on budget by year end.                                                                                                                                                                                                                                                                 |
| Airports – FIA<br>& SEK                                | \$24k or<br>19%<br>higher      | Revenues are higher than budget due to FIA Hangar Rentals \$11k and interdepartmental usage, \$19k, of the Sweeper & T25 Dumptruck; offset by lower than planned structure lease revenue (tenant office location move).                                                                                                                                                                                                                                                                                                                                  |
| Airport Rental<br>Properties –<br>FIA                  | (\$17k) or<br>(2%) lower       | Revenues lower than budget due to timing of tenant planned leases. Multiple offices are budgeted to be leased, but on a graduated increase over the year. The budget is spread equally over 12 months.                                                                                                                                                                                                                                                                                                                                                   |
| PA Boat<br>Haven<br>(includes Public<br>Boat Ramp)     | \$50k or<br>7% higher          | Revenue higher than budget due to: Monthly Moorage over<br>by \$7k; Non-tax Monthly Moorage over by \$9k; Transient<br>Moorage over by \$7k; Utility pass thru over by \$28k – direct<br>relationship to higher moorage.                                                                                                                                                                                                                                                                                                                                 |
| John Wayne<br>Marina<br>(includes Public<br>Boat Ramp) | \$31k or<br>5% higher          | Monthly moorage is over \$20k, Non-Taxable is over \$12k & Transient is under (\$11k). Utility Pass thru & product sales is slightly over budget by \$9k – driven by higher electricity which corresponds to higher moorage.                                                                                                                                                                                                                                                                                                                             |
| Rental<br>Properties                                   | \$17k or<br>44% higher         | Over \$13k mainly due to Land Lease Revenues – misc. leases not included at budget creation.                                                                                                                                                                                                                                                                                                                                                                                                                                                             |

|                                                        | Variance                       | Explanation of Variance                                                                                                                                                                                                                                                                                                                                                                                                                                                                                                                                                                                                                                 |
|--------------------------------------------------------|--------------------------------|---------------------------------------------------------------------------------------------------------------------------------------------------------------------------------------------------------------------------------------------------------------------------------------------------------------------------------------------------------------------------------------------------------------------------------------------------------------------------------------------------------------------------------------------------------------------------------------------------------------------------------------------------------|
| Operating Expenses                                     | (\$291k) or<br>(7%)under       |                                                                                                                                                                                                                                                                                                                                                                                                                                                                                                                                                                                                                                                         |
| Marine<br>Terminals                                    | \$32k or<br>7% over            | Unplanned increase of layberth customers caused \$17k over for Security wages. ILWU Longshoremen labor continues to be used for chip barges and contributes to the higher than budgeted outside services. Security & ILWU expenses are re-billed to the customer.                                                                                                                                                                                                                                                                                                                                                                                       |
| Marine<br>Trades Area                                  | (\$24k) or<br>(13%) under      | Under budget due mostly to timing of MTIP development planning, work not started as of YTD Q2.                                                                                                                                                                                                                                                                                                                                                                                                                                                                                                                                                          |
| Log Yard                                               | (\$33k) or<br>(4%)<br>under    | Expenses under budget due to the decline in LY handling activity with budgeted FM labor assistance not needing to be utilized.                                                                                                                                                                                                                                                                                                                                                                                                                                                                                                                          |
| Airports – FIA<br>& SEK                                | (\$106k) or<br>(26%) under     | Under mainly due to non-utilization of the budgeted, FIA runway approach maintenance funds (during Q1 & Q2). Maintenance is expected to take place during Q4.                                                                                                                                                                                                                                                                                                                                                                                                                                                                                           |
| Airport Rental<br>Properties -<br>FIA                  | (\$15k) or<br>(6%)<br>under    | Under budget mainly due to Broker Services (primarily for Bldg 10.10) not engaged as of YTD Q2, availability of building is tentatively set for Q3 2018.                                                                                                                                                                                                                                                                                                                                                                                                                                                                                                |
| PA Boat<br>Haven<br>(includes Public Boat<br>Ramp)     | (\$14k) or<br>(4%)<br>under    | Under budget across most categories primarily due to budgeted FM labor & materials not used as planned.                                                                                                                                                                                                                                                                                                                                                                                                                                                                                                                                                 |
| John Wayne<br>Marina<br>(includes Public Boat<br>Ramp) | \$31k or<br>8% over<br>budget  | Over budget due to: credit card fees (more use of cc's for moorage payments); increased utility costs correlates with increased moorage; extensive review & outreach for community involvement in operations.                                                                                                                                                                                                                                                                                                                                                                                                                                           |
| Rental<br>Properties                                   | (\$12k) or<br>(14%)<br>under   | Under budget in most categories, offset slightly by Deputy Executive Director work on leases.                                                                                                                                                                                                                                                                                                                                                                                                                                                                                                                                                           |
| Mechanical<br>Maintenance                              | \$4k or 6%<br>over             | Slightly over due to shop tool purchases in 1 <sup>st</sup> half of year – timing (transmission jack, hose reel & 100 ton cylinder).                                                                                                                                                                                                                                                                                                                                                                                                                                                                                                                    |
| Facilities<br>Maintenance                              | \$16k or<br>17% over<br>budget | Over budget due to addition of Facilities Supervisor as roles shift with retirement of Airport & Marinas Manager. Multiperson/position changes affecting all depts.                                                                                                                                                                                                                                                                                                                                                                                                                                                                                     |
| Business<br>(Economic)<br>Development                  | (\$1k) or<br>(1%)<br>under     | Expenses are on budget as of YTD Q2. Timber Advocacy efforts will continue throughout the year.                                                                                                                                                                                                                                                                                                                                                                                                                                                                                                                                                         |
| Admin                                                  | (\$169k) or<br>(15%) under     | Currently under budget across multiple categories to include: (\$40k) savings in salaries & benefits (positions & timing of new hires, anticipated employee retirements were not filled as planned); (\$71k) under in outside services with savings of (\$38k) Legal Services – Deputy Executive Director hired in Feb 2018 is also the Port Counsel & (\$30k) savings from misc budgeted outside services not utilized (grant writing assistance, phase 2 development of strategic plan, purchasing policy review, etc); (\$50k) has been earmarked from the Contingency budget of \$150k (full year) for legislative assistance at the Federal level. |