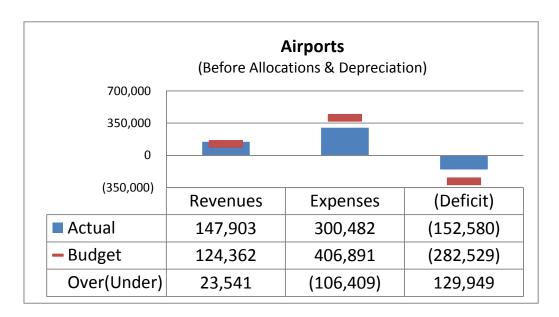

### **Department Actual to Budget Variance Explanation**

|                                                        | Variance<br>Total              | Explanation of Variance                                                                                                                                                                                                                                                                                                                                                                                                                                                                                                                                  |
|--------------------------------------------------------|--------------------------------|----------------------------------------------------------------------------------------------------------------------------------------------------------------------------------------------------------------------------------------------------------------------------------------------------------------------------------------------------------------------------------------------------------------------------------------------------------------------------------------------------------------------------------------------------------|
| Operating Revenues                                     | (\$8k) or<br>(0.001%)<br>lower |                                                                                                                                                                                                                                                                                                                                                                                                                                                                                                                                                          |
| Marine<br>Terminals                                    | \$122k or<br>7% higher         | T1 Tanker/Non-Tanker revenues for vessel repair activity (Dockage, Labor Fee, Shore Power Utilities) are under budget by (\$136k). Chip ship revenue is under by (\$50k). T3 log ship operations offsets the above with revenues over budget by \$153k (Dockage Cargo, Services & Facilities) - due to timing of log ships. T3 operations are still in line for on budget at year end. T1 &T3 Barge Operations are over budget by: Handling \$84k & Security Fee \$51k. One, unscheduled, smaller cruise ship provided Wharfage (passenger fee) of \$1k. |
| Marine<br>Trades Area                                  | \$2k or 1%<br>higher           | Wastewater treatment & Boatyard fees slightly over, offset by slightly under hydro-wash & travel-lift usage.                                                                                                                                                                                                                                                                                                                                                                                                                                             |
| Log Yard                                               | (\$236k) or<br>(20%)<br>lower  | Revenues are lower due to: Land Services (\$132k) – reduced usage of LY handling services; Water Services (\$69k) – less inbound barges than expected; Loadouts-Cans (\$32k) – reduced log availability, Equip Rental (\$20k) – timing of rentals, expected to be on budget by year end.                                                                                                                                                                                                                                                                 |
| Airports – FIA<br>& SEK                                | \$24k or<br>19%<br>higher      | Revenues are higher than budget due to FIA Hangar Rentals \$11k and interdepartmental usage, \$19k, of the Sweeper & T25 Dumptruck; offset by lower than planned structure lease revenue (tenant office location move).                                                                                                                                                                                                                                                                                                                                  |
| Airport Rental<br>Properties –<br>FIA                  | (\$17k) or<br>(2%) lower       | Revenues lower than budget due to timing of tenant planned leases. Multiple offices are budgeted to be leased, but on a graduated increase over the year. The budget is spread equally over 12 months.                                                                                                                                                                                                                                                                                                                                                   |
| PA Boat<br>Haven<br>(includes Public<br>Boat Ramp)     | \$50k or<br>7% higher          | Revenue higher than budget due to: Monthly Moorage over<br>by \$7k; Non-tax Monthly Moorage over by \$9k; Transient<br>Moorage over by \$7k; Utility pass thru over by \$28k – direct<br>relationship to higher moorage.                                                                                                                                                                                                                                                                                                                                 |
| John Wayne<br>Marina<br>(includes Public<br>Boat Ramp) | \$31k or<br>5% higher          | Monthly moorage is over \$20k, Non-Taxable is over \$12k & Transient is under (\$11k). Utility Pass thru & product sales is slightly over budget by \$9k – driven by higher electricity which corresponds to higher moorage.                                                                                                                                                                                                                                                                                                                             |
| Rental<br>Properties                                   | \$17k or<br>44% higher         | Over \$13k mainly due to Land Lease Revenues – misc. leases not included at budget creation.                                                                                                                                                                                                                                                                                                                                                                                                                                                             |

|                                                        | Variance                       | Explanation of Variance                                                                                                                                                                                                                                                                                                                                                                                                                                                                                                                                                                                                                                 |
|--------------------------------------------------------|--------------------------------|---------------------------------------------------------------------------------------------------------------------------------------------------------------------------------------------------------------------------------------------------------------------------------------------------------------------------------------------------------------------------------------------------------------------------------------------------------------------------------------------------------------------------------------------------------------------------------------------------------------------------------------------------------|
| Operating Expenses                                     | (\$291k) or<br>(7%)under       |                                                                                                                                                                                                                                                                                                                                                                                                                                                                                                                                                                                                                                                         |
| Marine<br>Terminals                                    | \$32k or<br>7% over            | Unplanned increase of layberth customers caused \$17k over for Security wages. ILWU Longshoremen labor continues to be used for chip barges and contributes to the higher than budgeted outside services. Security & ILWU expenses are re-billed to the customer.                                                                                                                                                                                                                                                                                                                                                                                       |
| Marine<br>Trades Area                                  | (\$24k) or<br>(13%) under      | Under budget due mostly to timing of MTIP development planning, work not started as of YTD Q2.                                                                                                                                                                                                                                                                                                                                                                                                                                                                                                                                                          |
| Log Yard                                               | (\$33k) or<br>(4%)<br>under    | Expenses under budget due to the decline in LY handling activity with budgeted FM labor assistance not needing to be utilized.                                                                                                                                                                                                                                                                                                                                                                                                                                                                                                                          |
| Airports – FIA<br>& SEK                                | (\$106k) or<br>(26%) under     | Under mainly due to non-utilization of the budgeted, FIA runway approach maintenance funds (during Q1 & Q2). Maintenance is expected to take place during Q4.                                                                                                                                                                                                                                                                                                                                                                                                                                                                                           |
| Airport Rental<br>Properties -<br>FIA                  | (\$15k) or<br>(6%)<br>under    | Under budget mainly due to Broker Services (primarily for Bldg 10.10) not engaged as of YTD Q2, availability of building is tentatively set for Q3 2018.                                                                                                                                                                                                                                                                                                                                                                                                                                                                                                |
| PA Boat<br>Haven<br>(includes Public Boat<br>Ramp)     | (\$14k) or<br>(4%)<br>under    | Under budget across most categories primarily due to budgeted FM labor & materials not used as planned.                                                                                                                                                                                                                                                                                                                                                                                                                                                                                                                                                 |
| John Wayne<br>Marina<br>(includes Public Boat<br>Ramp) | \$31k or<br>8% over<br>budget  | Over budget due to: credit card fees (more use of cc's for moorage payments); increased utility costs correlates with increased moorage; extensive review & outreach for community involvement in operations.                                                                                                                                                                                                                                                                                                                                                                                                                                           |
| Rental<br>Properties                                   | (\$12k) or<br>(14%)<br>under   | Under budget in most categories, offset slightly by Deputy Executive Director work on leases.                                                                                                                                                                                                                                                                                                                                                                                                                                                                                                                                                           |
| Mechanical<br>Maintenance                              | \$4k or 6%<br>over             | Slightly over due to shop tool purchases in 1 <sup>st</sup> half of year – timing (transmission jack, hose reel & 100 ton cylinder).                                                                                                                                                                                                                                                                                                                                                                                                                                                                                                                    |
| Facilities<br>Maintenance                              | \$16k or<br>17% over<br>budget | Over budget due to addition of Facilities Supervisor as roles shift with retirement of Airport & Marinas Manager. Multiperson/position changes affecting all depts.                                                                                                                                                                                                                                                                                                                                                                                                                                                                                     |
| Business<br>(Economic)<br>Development                  | (\$1k) or<br>(1%)<br>under     | Expenses are on budget as of YTD Q2. Timber Advocacy efforts will continue throughout the year.                                                                                                                                                                                                                                                                                                                                                                                                                                                                                                                                                         |
| Admin                                                  | (\$169k) or<br>(15%) under     | Currently under budget across multiple categories to include: (\$40k) savings in salaries & benefits (positions & timing of new hires, anticipated employee retirements were not filled as planned); (\$71k) under in outside services with savings of (\$38k) Legal Services – Deputy Executive Director hired in Feb 2018 is also the Port Counsel & (\$30k) savings from misc budgeted outside services not utilized (grant writing assistance, phase 2 development of strategic plan, purchasing policy review, etc); (\$50k) has been earmarked from the Contingency budget of \$150k (full year) for legislative assistance at the Federal level. |