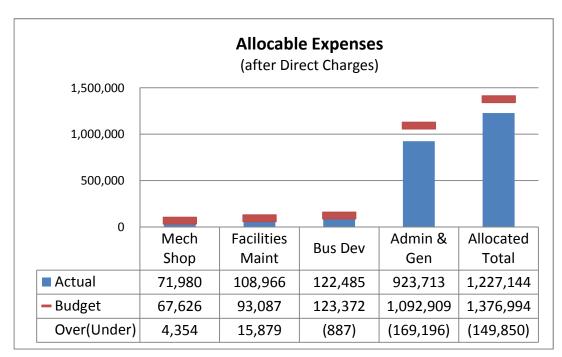

|                                                        | Variance                       | Explanation of Variance                                                                                                                                                                                                                                                                                                                                                                                                                                                                                                                                                                                                                                 |
|--------------------------------------------------------|--------------------------------|---------------------------------------------------------------------------------------------------------------------------------------------------------------------------------------------------------------------------------------------------------------------------------------------------------------------------------------------------------------------------------------------------------------------------------------------------------------------------------------------------------------------------------------------------------------------------------------------------------------------------------------------------------|
| Operating Expenses                                     | (\$291k) or<br>(7%)under       |                                                                                                                                                                                                                                                                                                                                                                                                                                                                                                                                                                                                                                                         |
| Marine<br>Terminals                                    | \$32k or<br>7% over            | Unplanned increase of layberth customers caused \$17k over for Security wages. ILWU Longshoremen labor continues to be used for chip barges and contributes to the higher than budgeted outside services. Security & ILWU expenses are re-billed to the customer.                                                                                                                                                                                                                                                                                                                                                                                       |
| Marine<br>Trades Area                                  | (\$24k) or<br>(13%) under      | Under budget due mostly to timing of MTIP development planning, work not started as of YTD Q2.                                                                                                                                                                                                                                                                                                                                                                                                                                                                                                                                                          |
| Log Yard                                               | (\$33k) or<br>(4%)<br>under    | Expenses under budget due to the decline in LY handling activity with budgeted FM labor assistance not needing to be utilized.                                                                                                                                                                                                                                                                                                                                                                                                                                                                                                                          |
| Airports – FIA<br>& SEK                                | (\$106k) or<br>(26%) under     | Under mainly due to non-utilization of the budgeted, FIA runway approach maintenance funds (during Q1 & Q2). Maintenance is expected to take place during Q4.                                                                                                                                                                                                                                                                                                                                                                                                                                                                                           |
| Airport Rental<br>Properties -<br>FIA                  | (\$15k) or<br>(6%)<br>under    | Under budget mainly due to Broker Services (primarily for Bldg 10.10) not engaged as of YTD Q2, availability of building is tentatively set for Q3 2018.                                                                                                                                                                                                                                                                                                                                                                                                                                                                                                |
| PA Boat<br>Haven<br>(includes Public Boat<br>Ramp)     | (\$14k) or<br>(4%)<br>under    | Under budget across most categories primarily due to budgeted FM labor & materials not used as planned.                                                                                                                                                                                                                                                                                                                                                                                                                                                                                                                                                 |
| John Wayne<br>Marina<br>(includes Public Boat<br>Ramp) | \$31k or<br>8% over<br>budget  | Over budget due to: credit card fees (more use of cc's for moorage payments); increased utility costs correlates with increased moorage; extensive review & outreach for community involvement in operations.                                                                                                                                                                                                                                                                                                                                                                                                                                           |
| Rental<br>Properties                                   | (\$12k) or<br>(14%)<br>under   | Under budget in most categories, offset slightly by Deputy Executive Director work on leases.                                                                                                                                                                                                                                                                                                                                                                                                                                                                                                                                                           |
| Mechanical<br>Maintenance                              | \$4k or 6%<br>over             | Slightly over due to shop tool purchases in 1 <sup>st</sup> half of year – timing (transmission jack, hose reel & 100 ton cylinder).                                                                                                                                                                                                                                                                                                                                                                                                                                                                                                                    |
| Facilities<br>Maintenance                              | \$16k or<br>17% over<br>budget | Over budget due to addition of Facilities Supervisor as roles shift with retirement of Airport & Marinas Manager. Multiperson/position changes affecting all depts.                                                                                                                                                                                                                                                                                                                                                                                                                                                                                     |
| Business<br>(Economic)<br>Development                  | (\$1k) or<br>(1%)<br>under     | Expenses are on budget as of YTD Q2. Timber Advocacy efforts will continue throughout the year.                                                                                                                                                                                                                                                                                                                                                                                                                                                                                                                                                         |
| Admin                                                  | (\$169k) or<br>(15%) under     | Currently under budget across multiple categories to include: (\$40k) savings in salaries & benefits (positions & timing of new hires, anticipated employee retirements were not filled as planned); (\$71k) under in outside services with savings of (\$38k) Legal Services – Deputy Executive Director hired in Feb 2018 is also the Port Counsel & (\$30k) savings from misc budgeted outside services not utilized (grant writing assistance, phase 2 development of strategic plan, purchasing policy review, etc); (\$50k) has been earmarked from the Contingency budget of \$150k (full year) for legislative assistance at the Federal level. |